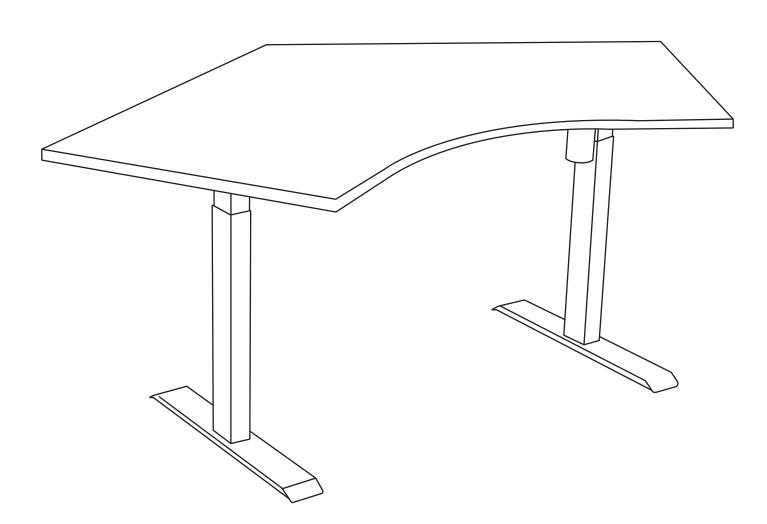

# Just Right Single Person 120 Degree Workstation

www.jasonl.com.au

1300 527 665

Tools Required: Power screwdriver; Allen key set (provided)

2 persons required for installation