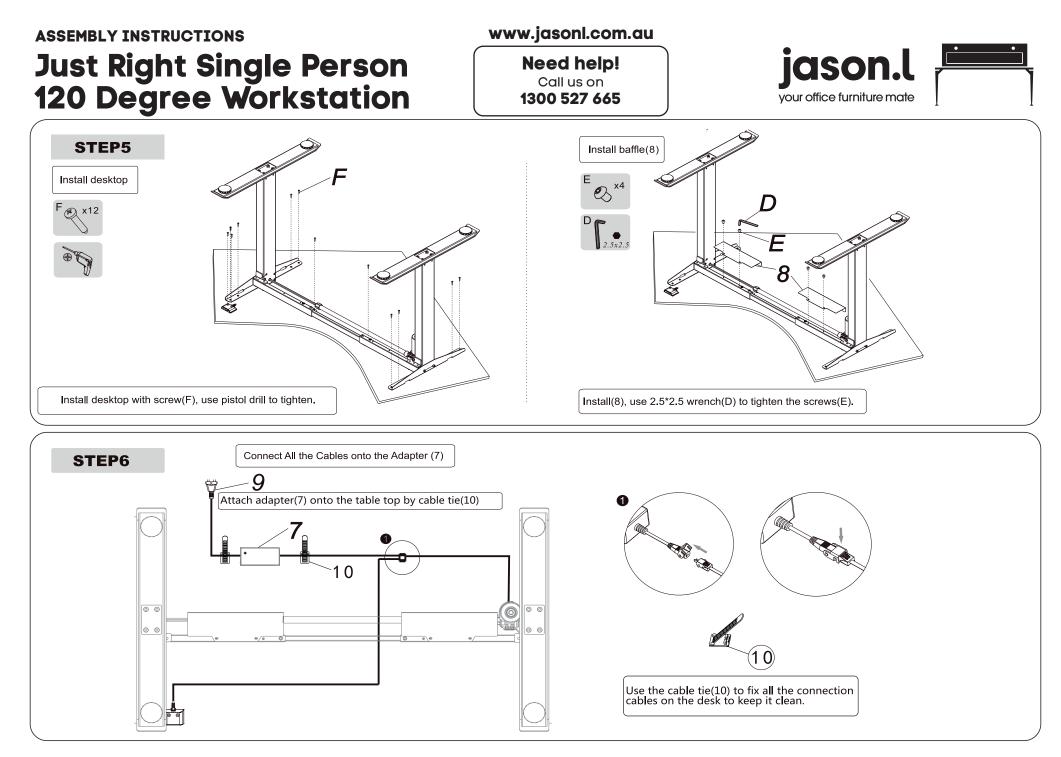

#### ASSEMBLY INSTRUCTIONS

# Just Right Single Person 120 Degree Workstation

www.jasonl.com.au



1300 527 665





Tools Required: Power screwdriver; Allen key set (provided)

2 persons required for installation

### ASSEMBLY INSTRUCTIONS

# Just Right Single Person 120 Degree Workstation

#### www.jasonl.com.au

Need help! Call us on 1300 527 665



## Accessory list

Attention: The drawings below are only for reference which might be slightly different from the actual object, please in kind prevail. Any tools missing or installation problems, please contact the customer service firstly.











### **ASSEMBLY INSTRUCTIONS**

# Just Right Single Person 120 Degree Workstation

### www.jasonl.com.au

**Need help!** Call us on

1300 527 665



| - <u> </u>                                                                                                                                                                                                                                 | lesk upwards<br>lesk downwards                                                                                                                                                                                                                                                       |