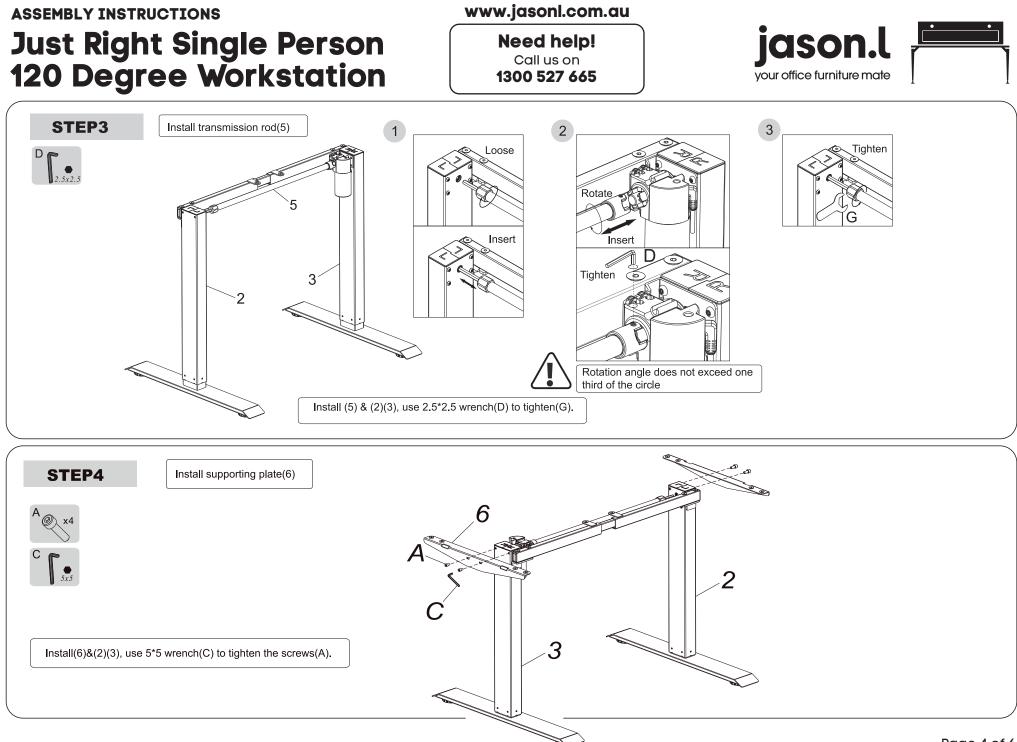

#### ASSEMBLY INSTRUCTIONS

# Just Right Single Person 120 Degree Workstation

www.jasonl.com.au



1300 527 665





Tools Required: Power screwdriver; Allen key set (provided)

2 persons required for installation

### ASSEMBLY INSTRUCTIONS

# Just Right Single Person 120 Degree Workstation

#### www.jasonl.com.au

Need help! Call us on 1300 527 665



## Accessory list

Attention: The drawings below are only for reference which might be slightly different from the actual object, please in kind prevail. Any tools missing or installation problems, please contact the customer service firstly.











### **ASSEMBLY INSTRUCTIONS**

# Just Right Single Person 120 Degree Workstation

### www.jasonl.com.au

**Need help!** Call us on

1300 527 665



| - <u> </u>                                                                                                                                                                                                                                 | lesk upwards<br>lesk downwards                                                                                                                                                                                                                                                       |