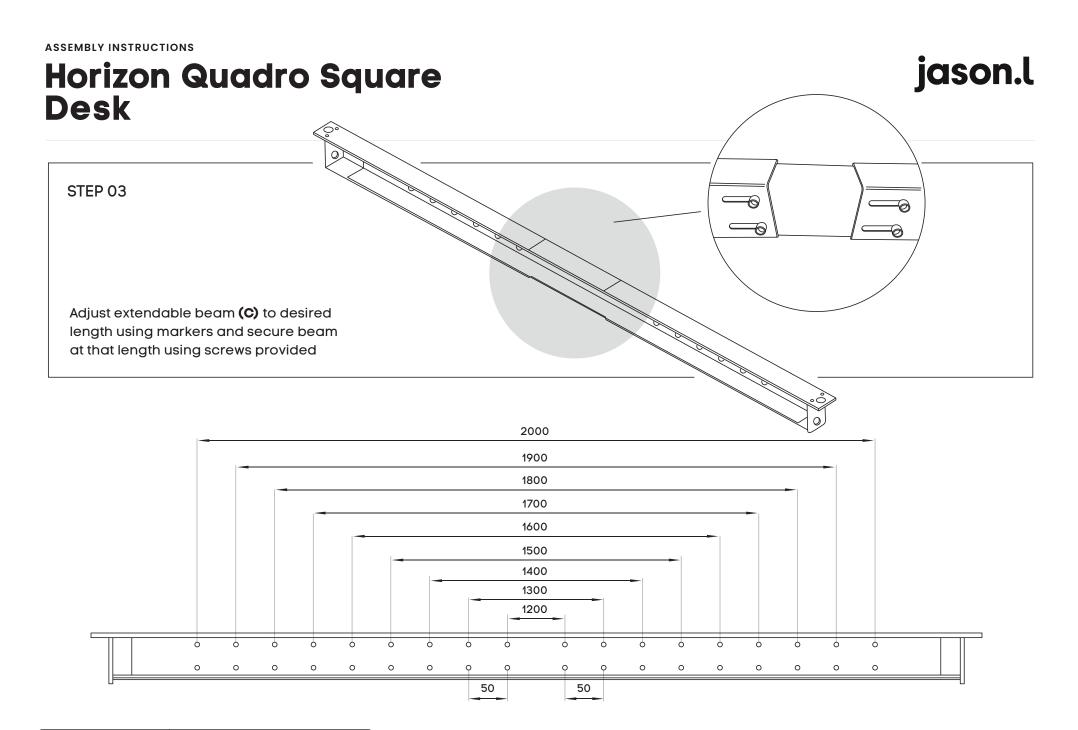

### Horizon Quadro Square Desk

jason.l

Attach beam (C) to legs (B) using nut insert in legs. See point attached

Frame looks like this. Using Allen Key, attach beam (C) with Socket (E)

**Need help!** Call us on **1300 527 665** 