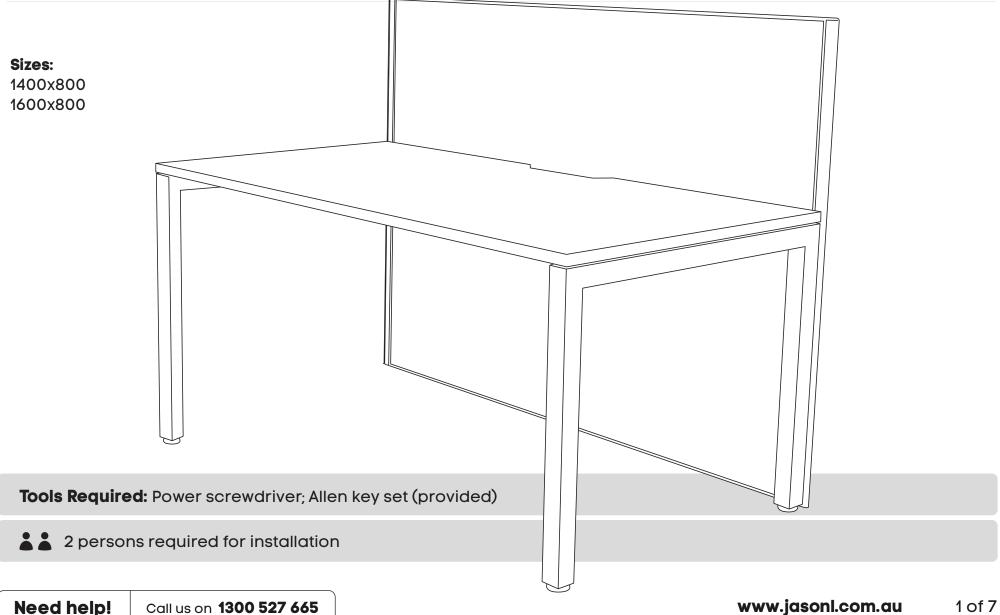

# **Horizon Quadro Square** Desk



jason.l

# Horizon Quadro Square Desk





### Horizon Quadro Square Desk



Using Allen Key provided, attach M8x20MM Socket head **(F)**screw socket half way into leg for both legs **(B)** 

Using Allen Key provided, attach 2 plastic brackets per leg **(D)** (as per picture above) using M6x20MM **(G)** Socket head screw





### Horizon Quadro Square Desk

jason.l



Attach beam (C) to legs (B) using nut insert in legs. See point attached

Frame looks like this. Using Allen Key, attach beam (C) with Socket (E)

**Need help!** Call us on **1300 527 665** 

# Horizon Quadro Square Desk



jason.l