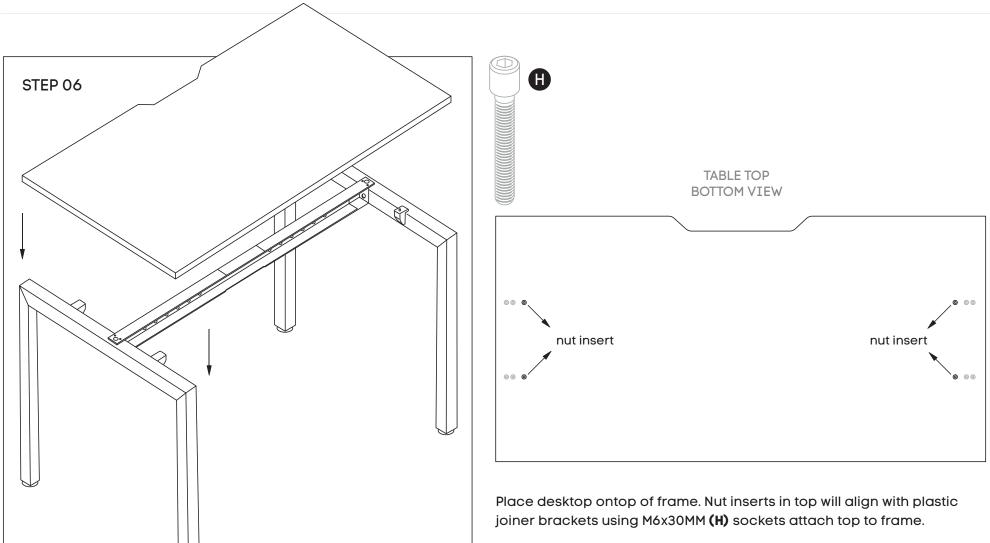

### Horizon Quadro Square Desk

jason.l

Attach beam (C) to legs (B) using nut insert in legs. See point attached

Frame looks like this. Using Allen Key, attach beam (C) with Socket (E)

**Need help!** Call us on **1300 527 665** 