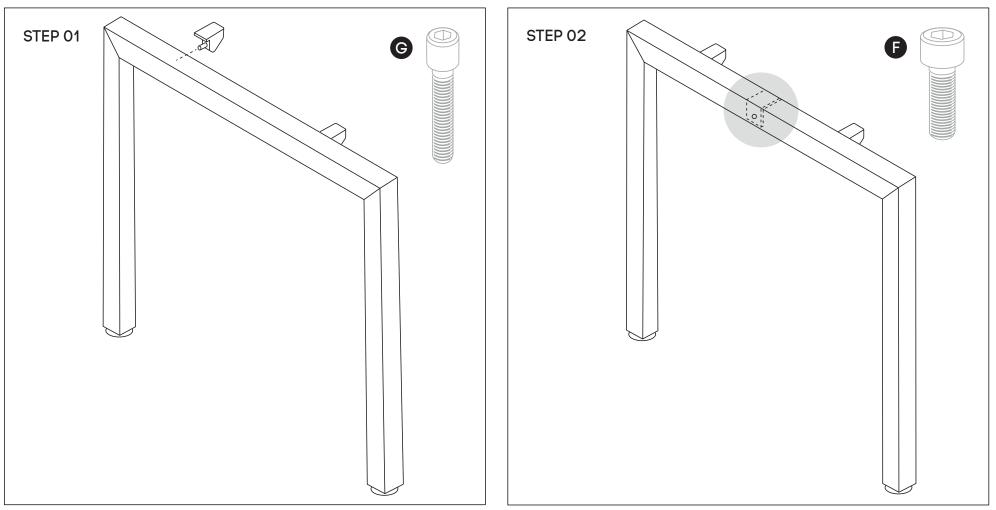

### Horizon Quadro Square Desk

Using Allen Key provided, attach M8x20MM Socket head **(F)**screw socket half way into leg for both legs **(B)** 

Using Allen Key provided, attach 2 plastic brackets per leg **(D)** (as per picture above) using M6x20MM **(G)** Socket head screw