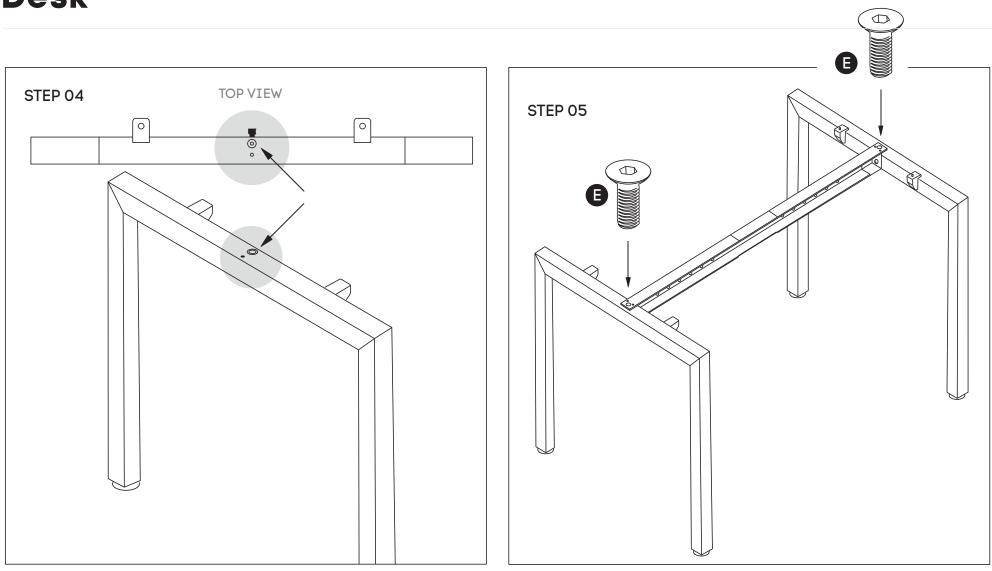

### Horizon Quadro Square Desk

jason.l

Attach beam (C) to legs (B) using nut insert in legs. See point attached

Frame looks like this. Using Allen Key, attach beam (C) with Socket (E)

**Need help!** Call us on **1300 527 665** 