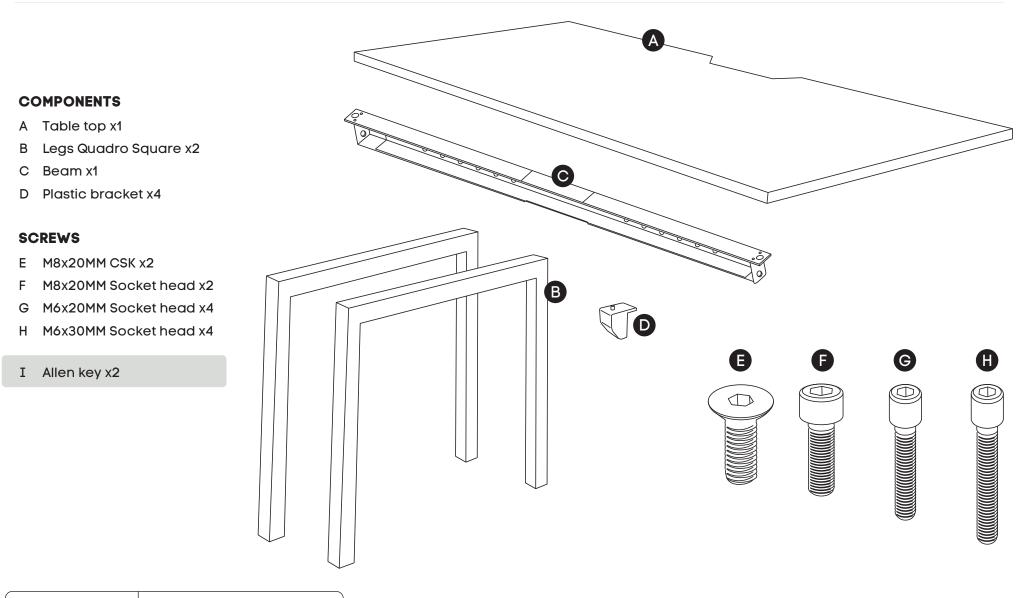

# **Horizon Quadro Square** Desk



jason.l

# Horizon Quadro Square Desk





### Horizon Quadro Square Desk



Using Allen Key provided, attach M8x20MM Socket head **(F)**screw socket half way into leg for both legs **(B)** 

Using Allen Key provided, attach 2 plastic brackets per leg **(D)** (as per picture above) using M6x20MM **(G)** Socket head screw





### Horizon Quadro Square Desk

jason.l



Attach beam (C) to legs (B) using nut insert in legs. See point attached

Frame looks like this. Using Allen Key, attach beam (C) with Socket (E)

**Need help!** Call us on **1300 527 665** 

# Horizon Quadro Square Desk



jason.l