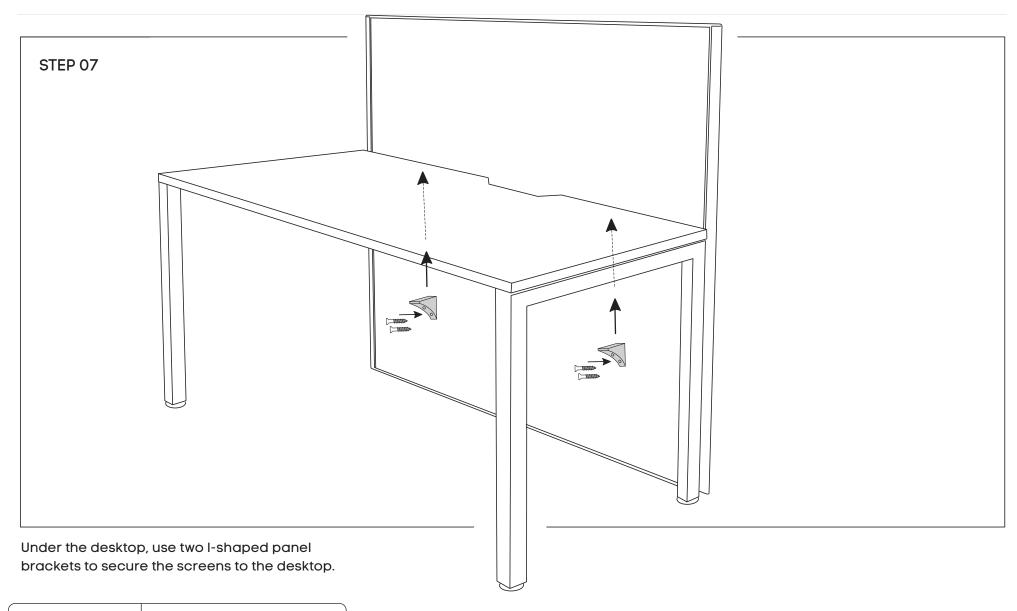

x2
- F M8x20MM Socket head x2
- G M6x20MM Socket head x4
- H M6x30MM Socket head x4
- I Allen key x2



### Horizon Quadro Square Desk



Using Allen Key provided, attach 2 plastic brackets per leg **(D)** (as per picture above) using M6x20MM **(G)** Socket head screw



Using Allen Key provided, attach M8x20MM Socket head **(F)**- screw socket half way into leg for both legs **(B)** 



Use fixed beam **(C)** and secure beam using screws provided to fit the desk

#### **Horizon Quadro Square** Desk

## jason.l





Attach beam (C) to legs (B) using nut insert in legs. See point attached

Frame looks like this. Using Allen Key, attach beam (C) with Socket (E)

### **Horizon Quadro Square** Desk

Call us on **1300 527 665** 



Need help!

www.jasonl.com.au

### Horizon Quadro Square Desk