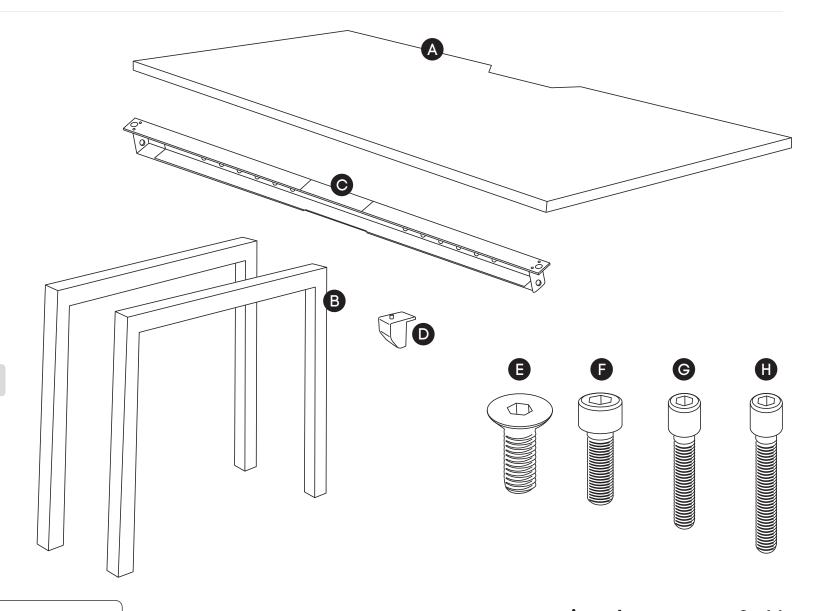

#### **COMPONENTS**

- A Table top x1
- B Legs Quadro Square x2
- C Beam x1
- D Plastic bracket x4

#### **SCREWS**

- E M8x20MM CSK x2
- F M8x20MM Socket head x2
- G M6x20MM Socket head x4
- H M6x30MM Socket head x4
- I Allen key x2