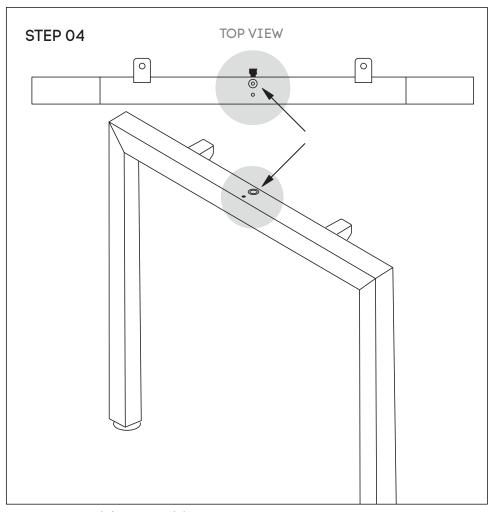

## jason.l

Attach beam (C) to legs (B) using nut insert in legs. See point attached

Frame looks like this. Using Allen Key, attach beam (C) with Socket (E)