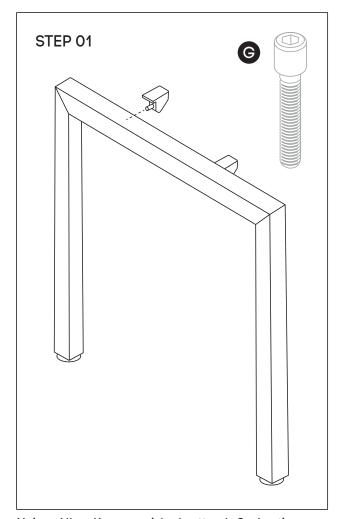

### Horizon Quadro Square Desk

Using Allen Key provided, attach 2 plastic brackets per leg **(D)** (as per picture above) using M6x20MM **(G)** Socket head screw

Using Allen Key provided, attach M8x20MM Socket head **(F)**- screw socket half way into leg for both legs **(B)** 