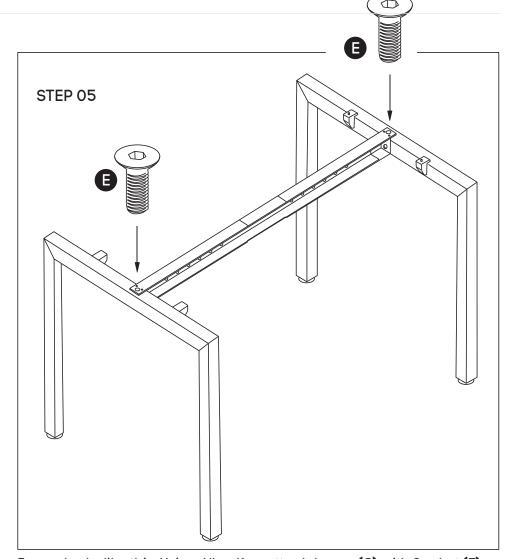

## jason.l

Attach beam (C) to legs (B) using nut insert in legs. See point attached

Frame looks like this. Using Allen Key, attach beam (C) with Socket (E)