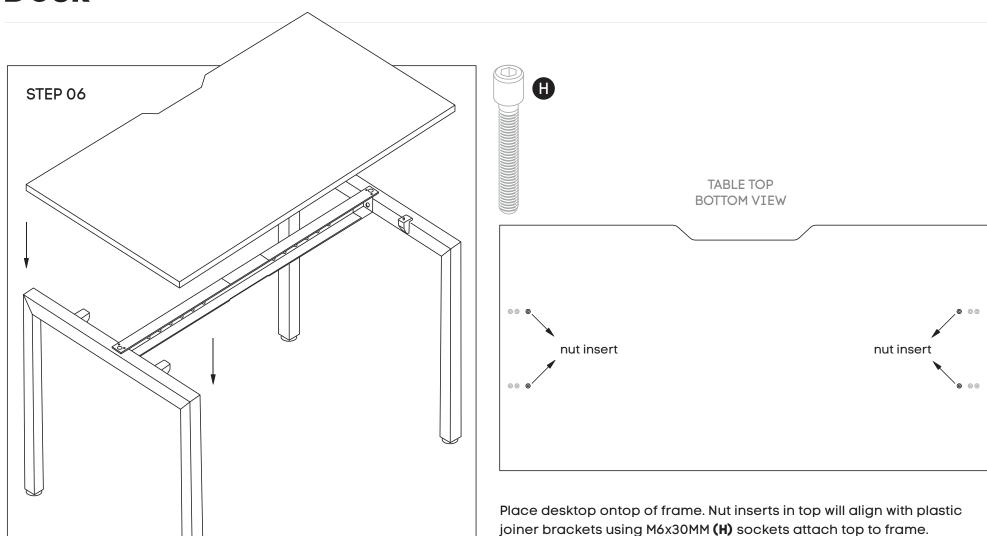

### Horizon Quadro Square Desk

Using Allen Key provided, attach 2 plastic brackets per leg **(D)** (as per picture above) using M6x20MM **(G)** Socket head screw

Using Allen Key provided, attach M8x20MM Socket head **(F)**- screw socket half way into leg for both legs **(B)** 