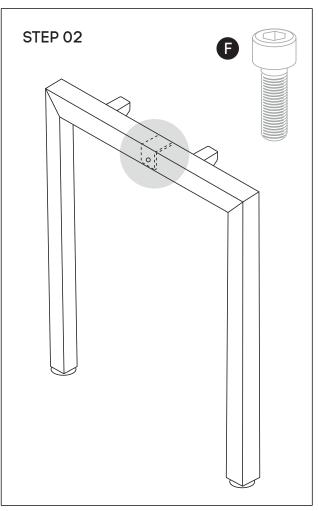

### Horizon Quadro Square Desk

Using Allen Key provided, attach 2 plastic brackets per leg **(D)** (as per picture above) using M6x20MM **(G)** Socket head screw

Using Allen Key provided, attach M8x20MM Socket head **(F)**- screw socket half way into leg for both legs **(B)** 

Use fixed beam **(C)** and secure beam using screws provided to fit the desk

## jason.l

Attach beam (C) to legs (B) using nut insert in legs. See point attached

Frame looks like this. Using Allen Key, attach beam (C) with Socket (E)