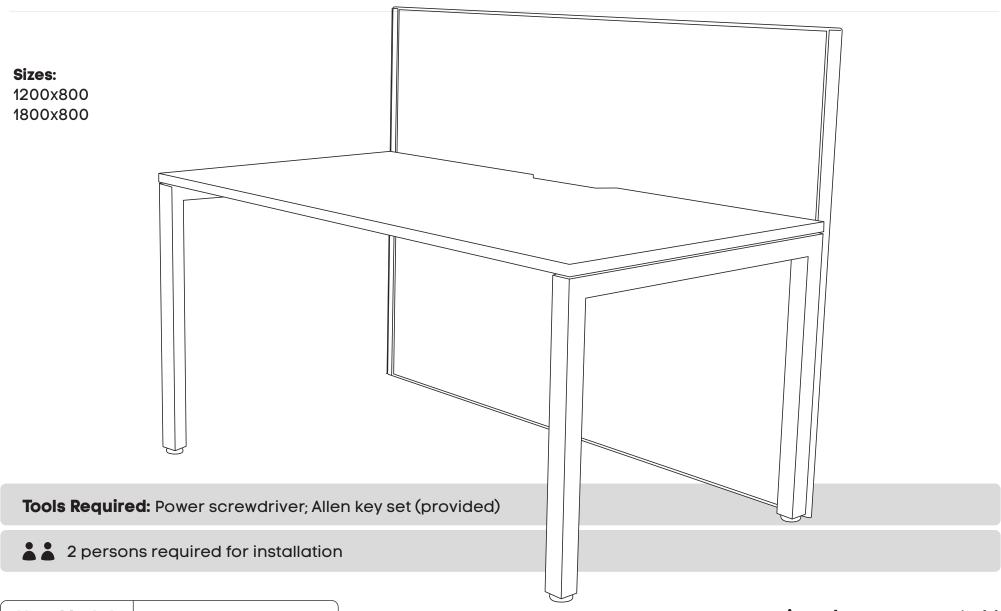

#### Horizon Quadro Square Desk



#### Horizon Quadro Square Desk

## jason.l

#### **COMPONENTS**

- A Table top x1
- B Legs Quadro Square x2
- C Beam x1
- D Plastic bracket x4

#### **SCREWS**

- E M8x20MM CSK x2
- F M8x20MM Socket head x2
- G M6x20MM Socket head x4
- H M6x30MM Socket head x4
- I Allen key x2



### Horizon Quadro Square Desk



Using Allen Key provided, attach 2 plastic brackets per leg **(D)** (as per picture above) using M6x20MM **(G)** Socket head screw



Using Allen Key provided, attach M8x20MM Socket head **(F)**- screw socket half way into leg for both legs **(B)** 



Use fixed beam **(C)** and secure beam using screws provided to fit the desk

#### **Horizon Quadro Square** Desk

## jason.l





Attach beam (C) to legs (B) using nut insert in legs. See point attached

Frame looks like this. U