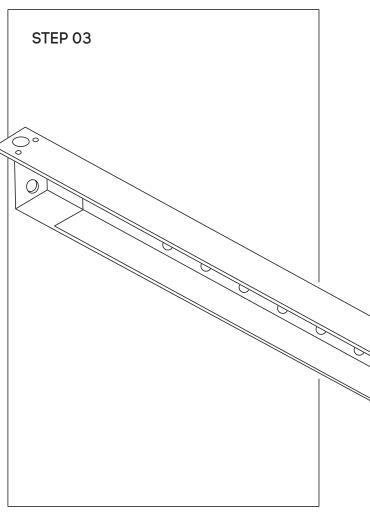

#### Horizon Quadro Square Desk



#### Horizon Quadro Square Desk

## jason.l

#### **COMPONENTS**

- A Table top x1
- B Legs Quadro Square x2
- C Beam x1
- D Plastic bracket x4

#### **SCREWS**

- E M8x20MM CSK x2
- F M8x20MM Socket head x2
- G M6x20MM Socket head x4
- H M6x30MM Socket head x4
- I Allen key x2



### Horizon Quadro Square Desk



Using Allen Key provided, attach 2 plastic brackets per leg **(D)** (as per picture above) using M6x20MM **(G)** Socket head screw



Using Allen Key provided, attach M8x20MM Socket head **(F)**- screw socket half way into leg for both legs **(B)** 



Use fixed beam **(C)** and secure beam using screws provided to fit the desk

#### **Horizon Quadro Square** Desk

## jason.l





Attach beam (C) to legs (B) using nut insert in legs. See point attached

Frame looks like this. Using Allen Key, attach beam (C) with Socket (E)

### **Horizon Quadro Square** Desk

Call us on **1300 527 665** 



Need help!

www.jasonl.com.au

### Horizon Quadro Square Desk