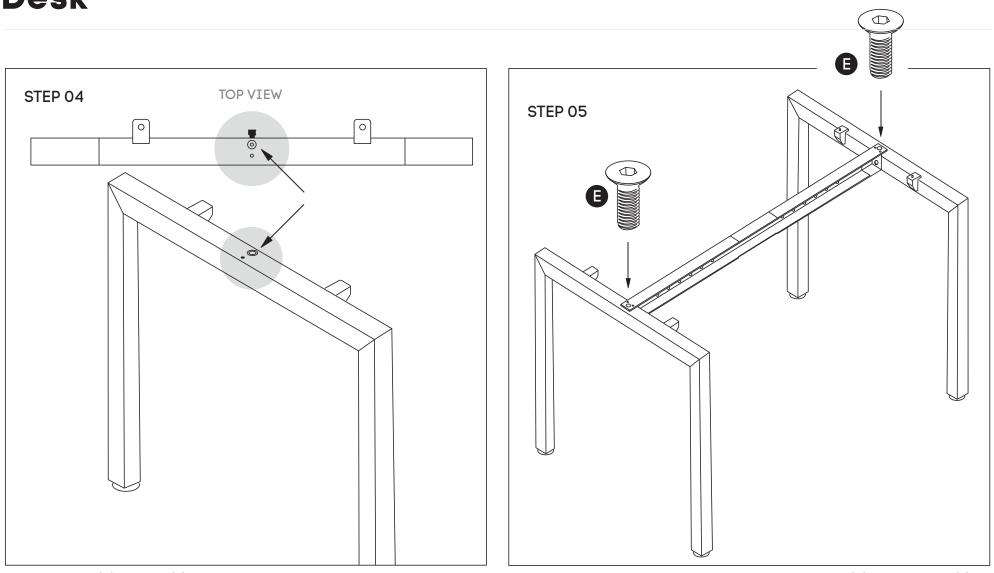

### Horizon Quadro Square Desk

jason.l

Attach beam (C) to legs (B) using nut insert in legs. See point attached

Frame looks like this. Using Allen Key, attach beam (C) with Socket (E)

**Need help!** Call us on **1300 527 665** 