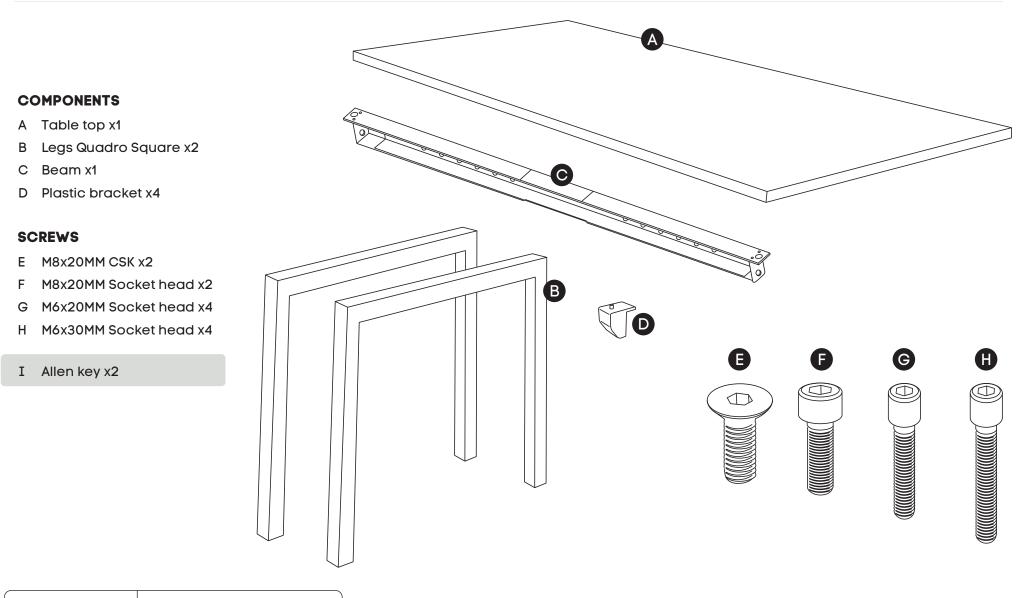

### **ASSEMBLY INSTRUCTIONS**

## Horizon Quadro Square Desk





#### **ASSEMBLY INSTRUCTIONS**

## Horizon Quadro Square Desk





### Horizon Quadro Square Desk



Using Allen Key provided, attach 2 plastic brackets per leg **(D)** (as per picture above) using M6x20MM **(G)** Socket head screw Using Allen Key provided, attach M8x20MM Socket head **(F)**- screw socket half way into leg for both legs **(B)**  Use fixed beam **(C)** and secure beam using screws provided to fit the desk

3 of 6

jason.l

**Need help!** Call us on **1300 527 665** 

#### **ASSEMBLY INSTRUCTIONS**

### Horizon Quadro Square Desk

jason.l



Attach beam (C) to legs (B) using nut insert in legs. See point attached

Frame looks like this. Using Allen Key, attach beam (C) with Socket (E)

**Need help!** Call us on **1300 527 665** 

# Horizon Quadro Square Desk



jason.l

# Horizon Quadro Square Desk