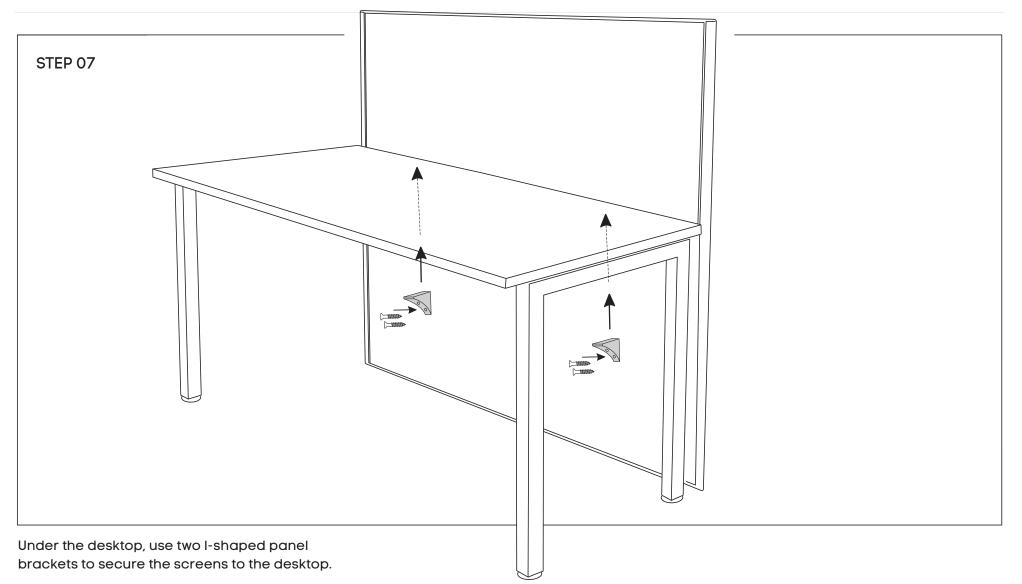

### Horizon Quadro Square Desk

jason.l

Attach beam (C) to legs (B) using nut insert in legs. See point attached

Frame looks like this. Using Allen Key, attach beam (C) with Socket (E)

**Need help!** Call us on **1300 527 665** 