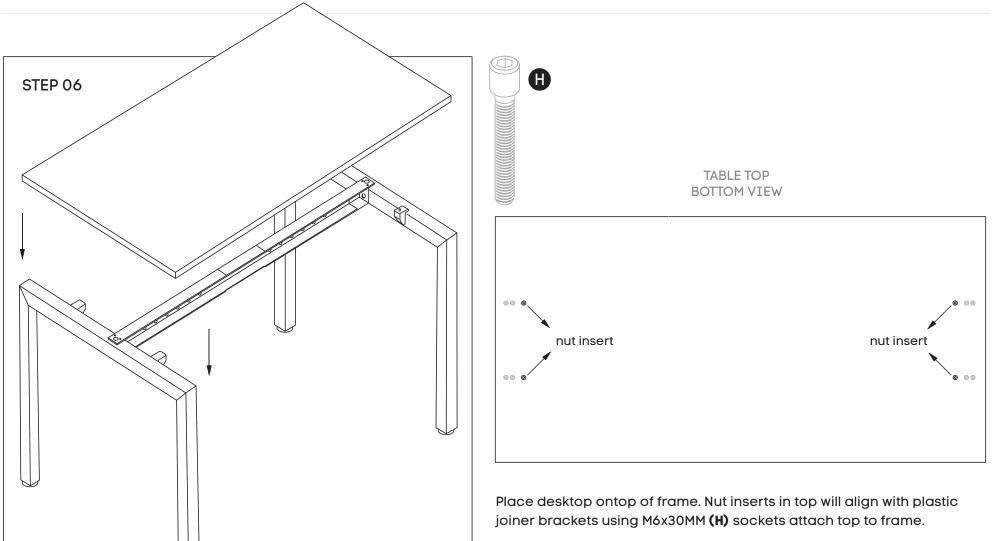

### Horizon Quadro Square Desk

Using Allen Key provided, attach 2 plastic brackets per leg **(D)** (as per picture above) using M6x20MM **(G)** Socket head screw Using Allen Key provided, attach M8x20MM Socket head **(F)**- screw socket half way into leg for both legs **(B)**  Use fixed beam **(C)** and secure beam using screws provided to fit the desk