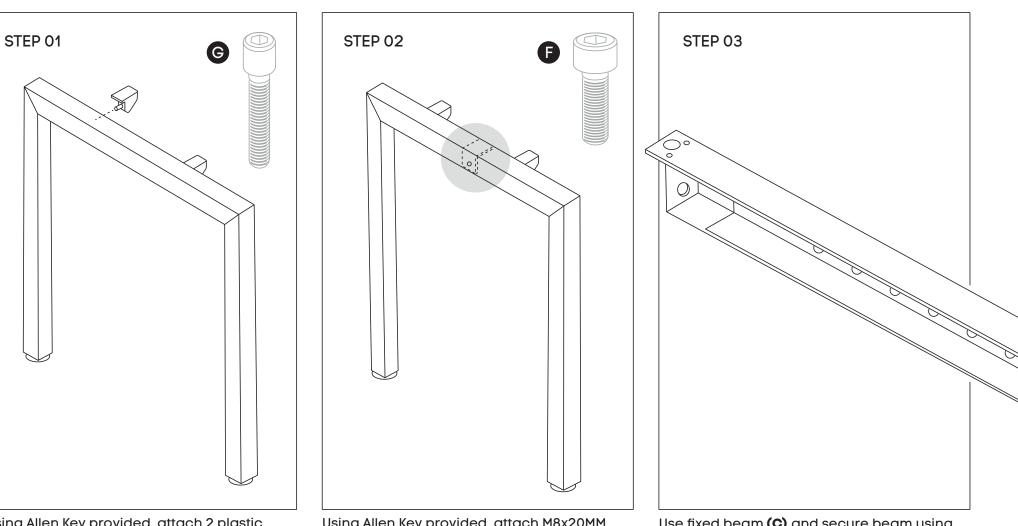

### Horizon Quadro Square Desk

Using Allen Key provided, attach 2 plastic brackets per leg **(D)** (as per picture above) using M6x20MM **(G)** Socket head screw Using Allen Key provided, attach M8x20MM Socket head **(F)**- screw socket half way into leg for both legs **(B)**  Use fixed beam **(C)** and secure beam using screws provided to fit the desk

#### **ASSEMBLY INSTRUCTIONS**