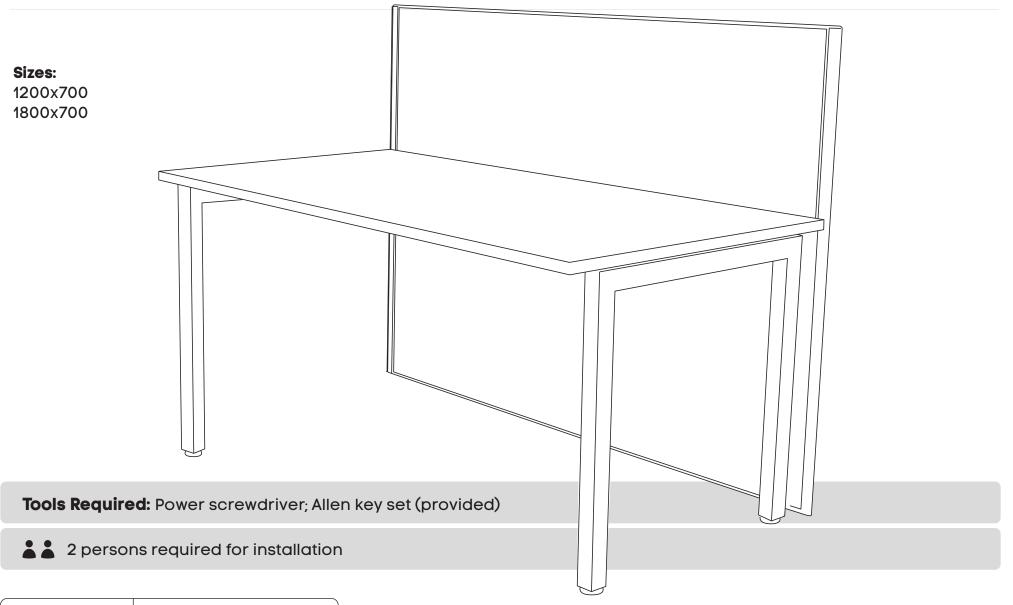

### **ASSEMBLY INSTRUCTIONS**

## Horizon Quadro Square Desk





#### **ASSEMBLY INSTRUCTIONS**

## Horizon Quadro Square Desk





### Horizon Quadro Square Desk



Using Allen Key provided, attach 2 plastic brackets per leg **(D)** (as per picture above) using M6x20MM **(G)** Socket head screw Using Allen Key provided, attach M8x20MM Socket head **(F)**- screw socket half way into leg for both legs **(B)**  Use fixed beam **(C)** and secure beam using screws provided to fit the desk

3 of 6

jason.l

**Need help!** Call us on **1300 527 665** 

#### **ASSEMBLY INSTRUCTIONS**

### Horizon Quadro Square Desk

jason.l



Attach beam (C) to legs (B) using nut insert in legs. See point attached

Frame looks like this. Using Allen Key, attach beam (C) with Socket (E)

**Need help!** Call us on **1300 527 665** 

# Horizon Quadro Square Desk



jason.l