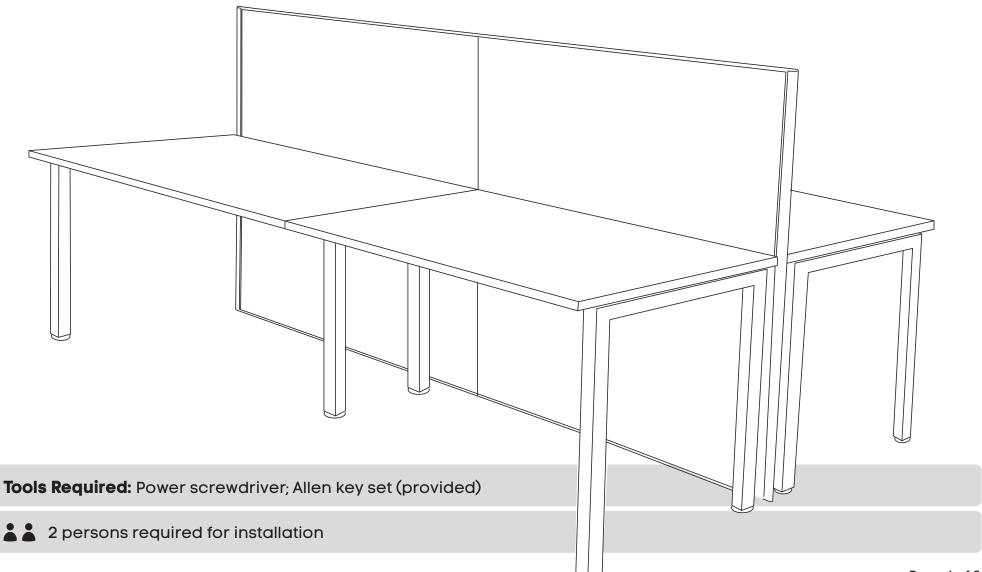

### Need help! Call us on 1300 527 665

Sizes: 1200x700, 1400x700, 1600x700, 1800x700 mm

Sizes: 1200x700, 1400x700, 1600x700, 1800x700 mm