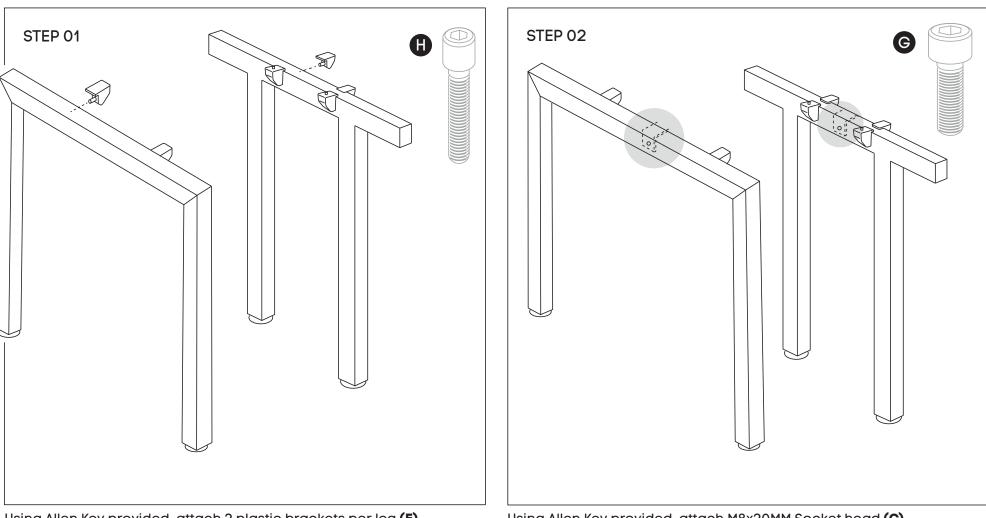

# www.jasonl.com.au

**Need help!** Call us on **1300 527 665** 

Using Allen Key provided, attach 2 plastic brackets per leg **(E)** (as per picture above) using M6x20MM **(H)** Socket head screw. Do the same with Connector frame **(C)**. Using Allen Key provided, attach M8x20MM Socket head **(G)**screw socket half way into leg for all legs **(B)** and into Connector frame **(C)**.