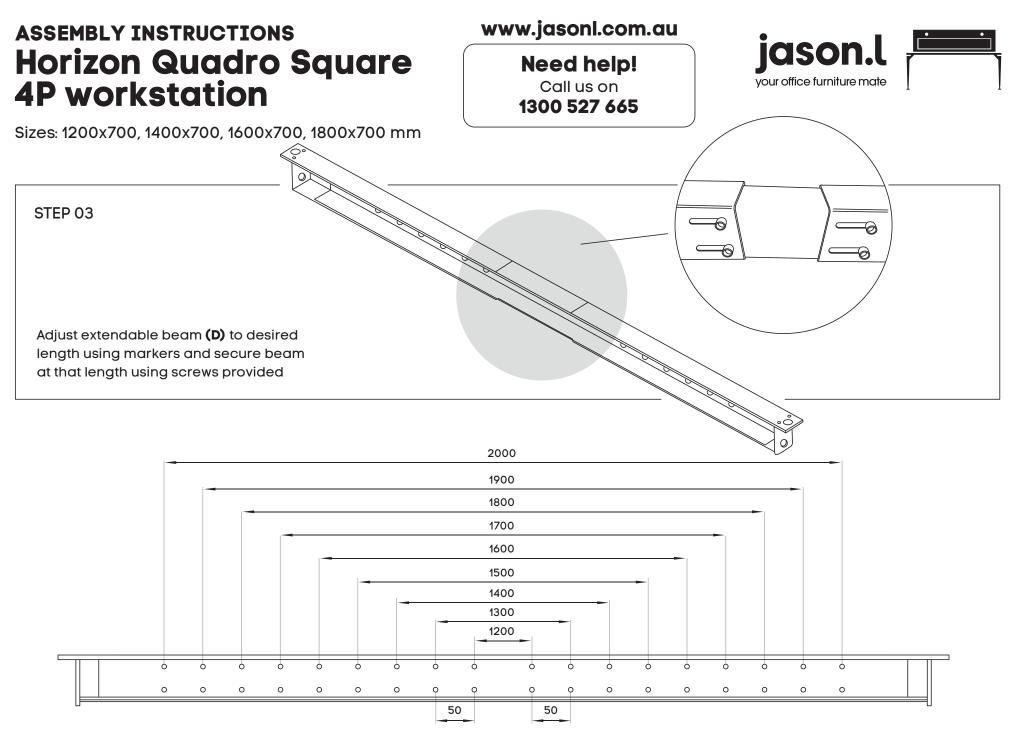

### Need help! Call us on 1300 527 665

Sizes: 1200x700, 1400x700, 1600x700, 1800x700 mm

Sizes: 1200x700, 1400x700, 1600x700, 1800x700 mm

Attach beam **(D)** to legs **(B)** and Connector frame **(C)** using nut insert in legs. See point attached

Frame looks like this. Using Allen Key, attach beam (D) with Socket (F)

Sizes: 1200x700, 1400x700, 1600x700, 1800x700 mm