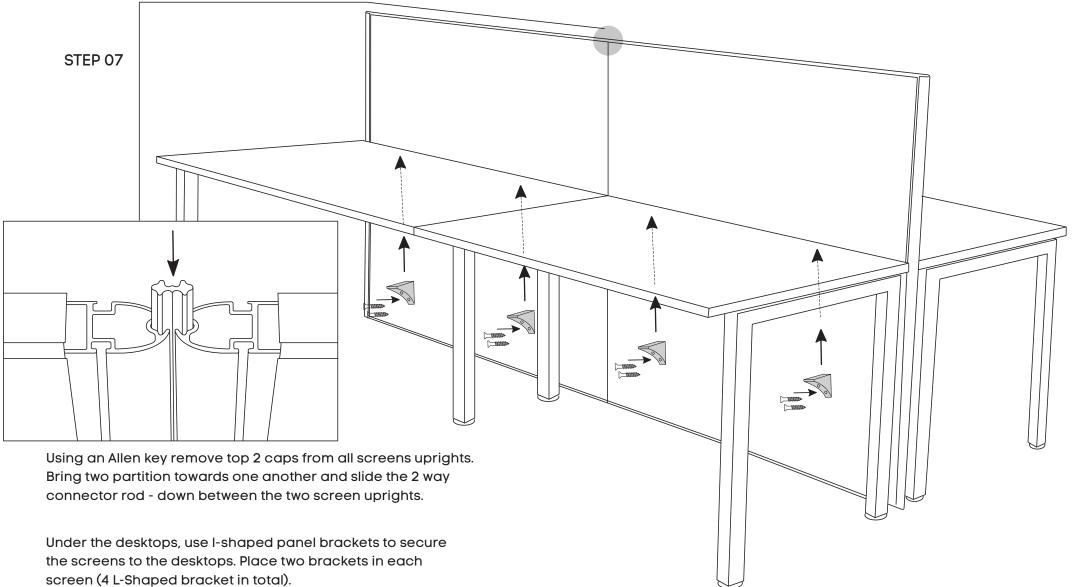

)** and Connector frame **(C)** using nut insert in legs. See point attached

Frame looks like this. Using Allen Key, attach beam (D) with Socket (F)

Sizes: 1200x700, 1400x700, 1600x700, 1800x700 mm

# STEP 06 TABLE TOP **BOTTOM VIEW** 000 0 0 0 000 0 0 0 Place desktops ontop of frame. Nut inserts in top will align with plastic

joiner brackets using M6x30MM (I) sockets attach tops to frame.

jason.l your office furniture mate

### www.jasonl.com.au

**Need help!** 

Call us on 1300 527 665

### www.jasonl.com.au

**Need help!** Call us on **1300 527 665** 



Sizes: 1200x700, 1400x700, 1600x700, 1800x700 mm

TABLE TOPS BOTTOM VIEW

The following nut inserts should be used for this specific desk / workstation



### www.jasonl.com.au





Sizes: 1200x700, 1400x700, 1600x700, 1800x700 mm