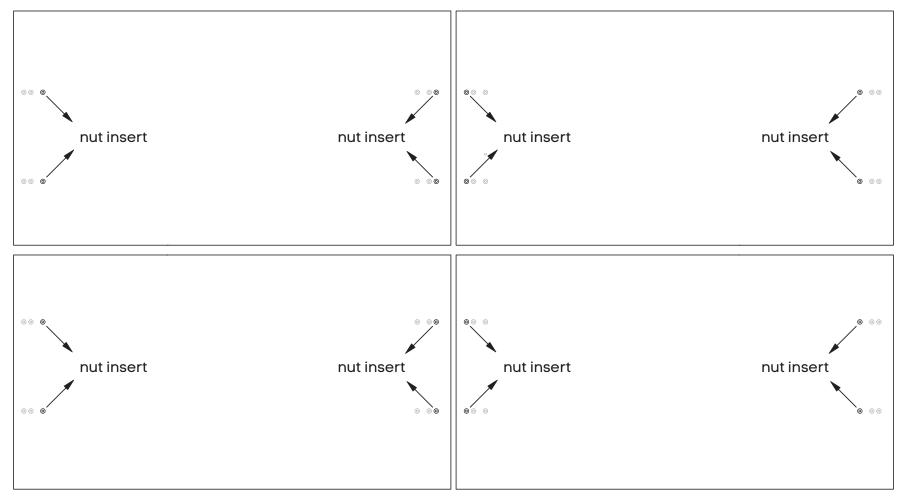

### www.jasonl.com.au

**Need help!** Call us on **1300 527 665** 

Sizes: 1200x700, 1400x700, 1600x700, 1800x700 mm

TABLE TOPS BOTTOM VIEW

The following nut inserts should be used for this specific desk / workstation