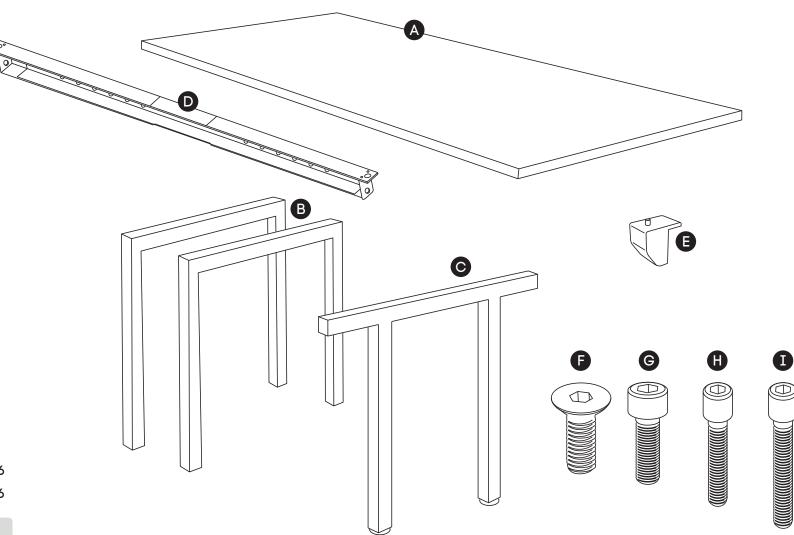

#### COMPONENTS

- A Table top x4
- B Leg Quadro Square x4
- C Connector frame x2
- D Beam x4
- E Plastic bracket x16

#### SCREWS

- F M8x20MM CSK x8
- G M8x20MM Socket head x8
- H M6x20MM Socket head x16
- I M6x30MM Socket head x16
- J Allen key x2

Sizes: 1200x700, 1400x700, 1600x700, 1800x700 mm