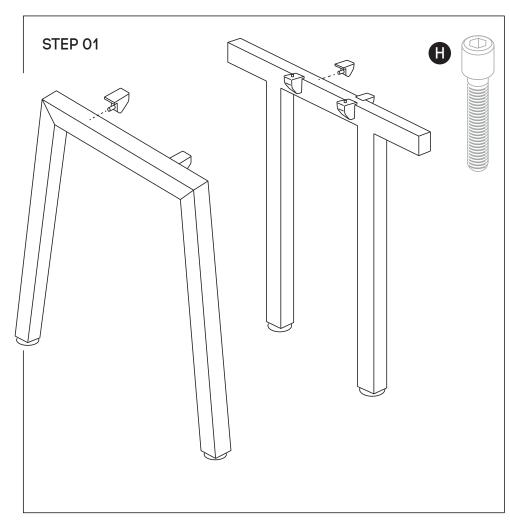

### Need help!

Call us on **1300 527 665** 

Using Allen Key provided, attach 2 plastic brackets per leg **(E)** (as per picture above) using M6x20MM **(H)** Socket head screw. Do the same with Connector frame **(C)**.