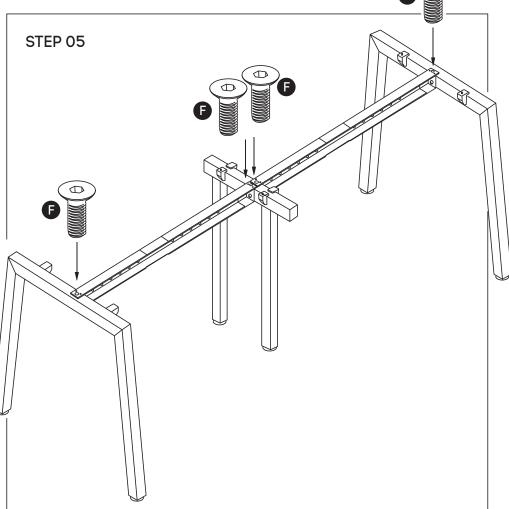

### **Need help!**

Call us on **1300 527 665** 

Attach beam **(D)** to legs **(B)** and Connector frame **(C)** using nut insert in legs. See point attached

Frame looks like this. Using Allen Key, attach beam (D) with Socket (F)

Sizes: 1200x700, 1400x700, 1600x700, 1800x700 mm

to frame.