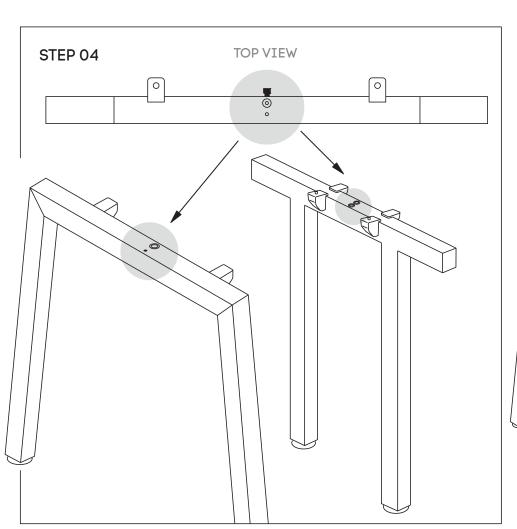

### Need help!

Call us on **1300 527 665** 

Using Allen Key provided, attach 2 plastic brackets per leg **(E)** (as per picture above) using M6x20MM **(H)** Socket head screw. Do the same with Connector frame **(C)**.

Using Allen Key provided, attach M8x20MM Socket head (G)-screw socket half way into leg for all legs (B) and into Connector frame (C).

Sizes: 1200x700, 1400x700, 1600x700, 1800x700 mm