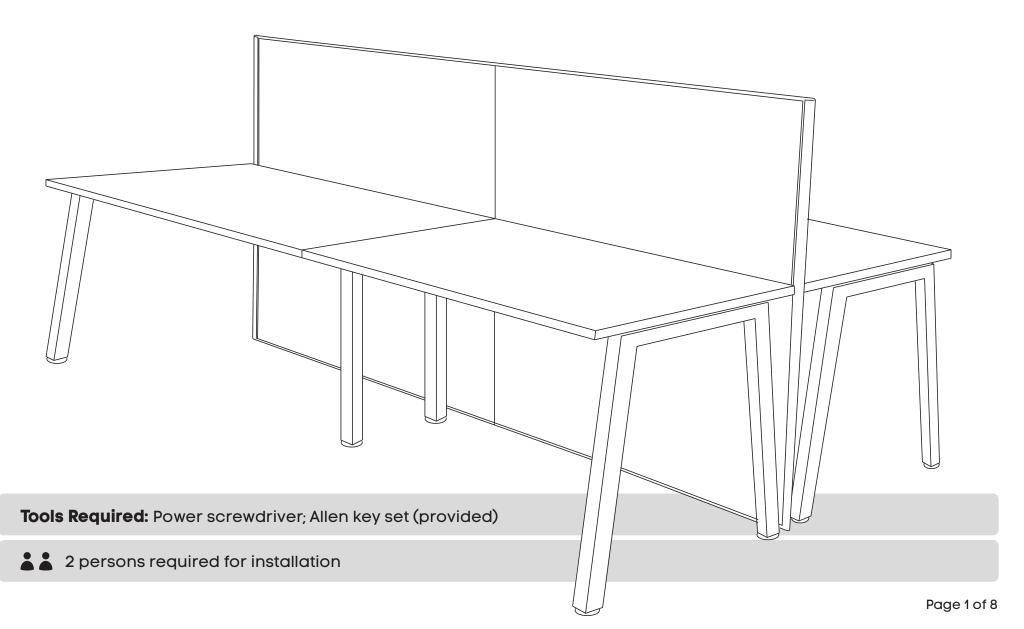

Sizes: 1200x700, 1400x700, 1600x700, 1800x700 mm

www.jasonl.com.au

### **Need help!**

Call us on **1300 527 665** 

Sizes: 1200x700, 1400x700, 1600x700, 1800x700 mm

www.jasonl.com.au