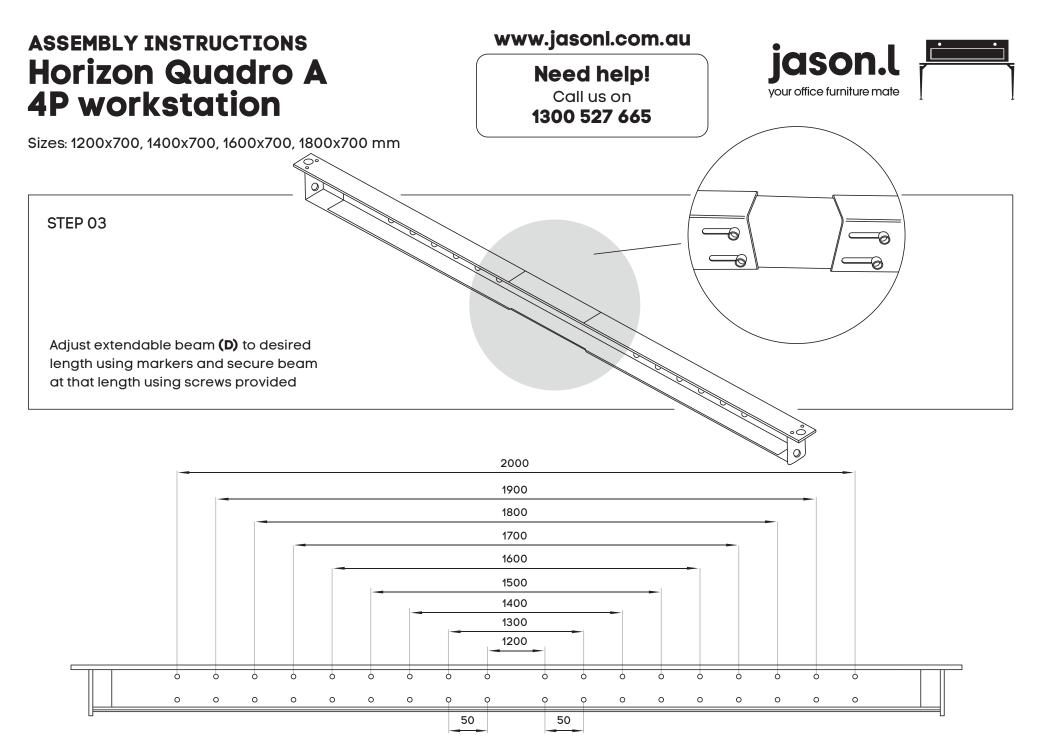

Sizes: 1200x700, 1400x700, 1600x700, 1800x700 mm

www.jasonl.com.au

### **Need help!**

Call us on **1300 527 665** 

Sizes: 1200x700, 1400x700, 1600x700, 1800x700 mm

www.jasonl.com.au

Sizes: 1200x700, 1400x700, 1600x700, 1800x700 mm