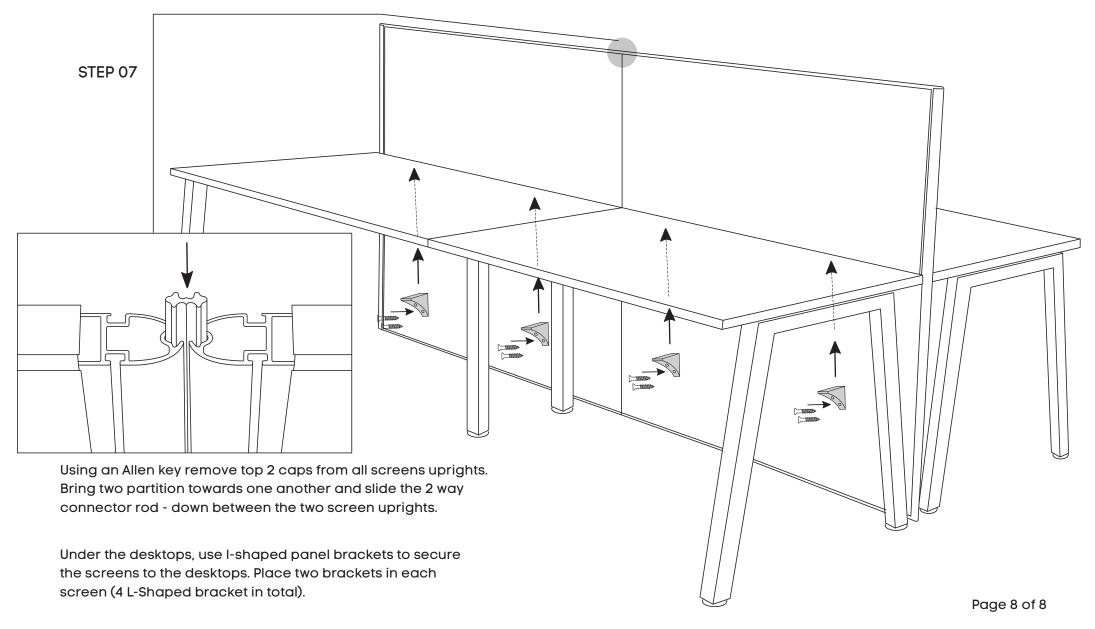

## Need help!

Call us on **1300 527 665** 

plastic joiner brackets using M6x30MM (I) sockets attach tops

Sizes: 1200x700, 1400x700, 1600x700, 1800x700 mm