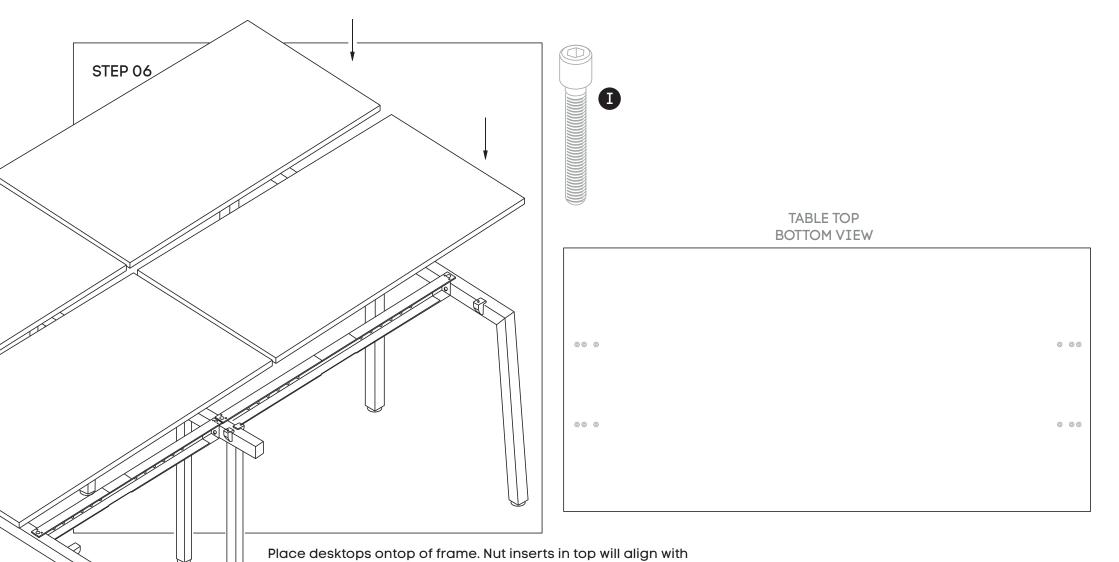

## Need help!

Call us on **1300 527 665** 

plastic joiner brackets using M6x30MM (I) sockets attach tops

Sizes: 1200x700, 1400x700, 1600x700, 1800x700 mm

## Need help!

Call us on **1300 527 665** 

TABLE TOPS
BOTTOM VIEW

The following nut inserts should be used for this specific desk / workstation

www.jasonl.com.au