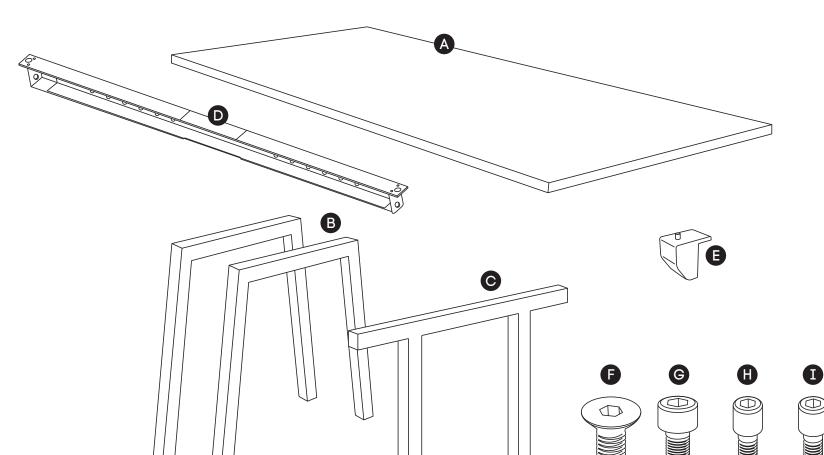

## Need help!

Call us on **1300 527 665** 

- SCREWS
- F M8x20MM CSK x8

**COMPONENTS**A Table top x4

Beam x4

Leg Quadro A x4
Connector frame x2

Plastic bracket x16

- G M8x20MM Socket head x8
- H M6x20MM Socket head x16
- I M6x30MM Socket head x16
- J Allen key x2