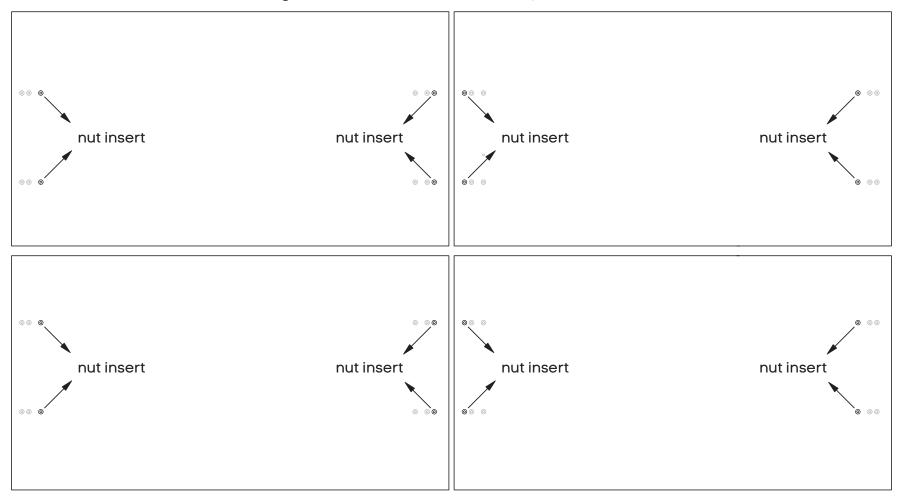

## Need help!

Call us on **1300 527 665** 

TABLE TOPS
BOTTOM VIEW

The following nut inserts should be used for this specific desk / workstation

www.jasonl.com.au