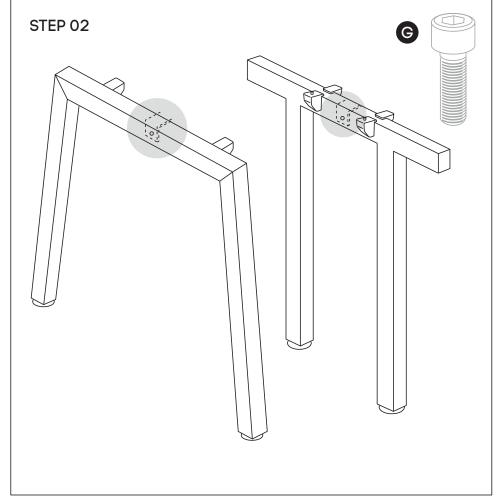

Using Allen Key provided, attach M8x20MM Socket head (G)-screw socket half way into leg for all legs (B) and into Connector frame (C).

Sizes: 1200x700, 1400x700, 1600x700, 1800x700 mm