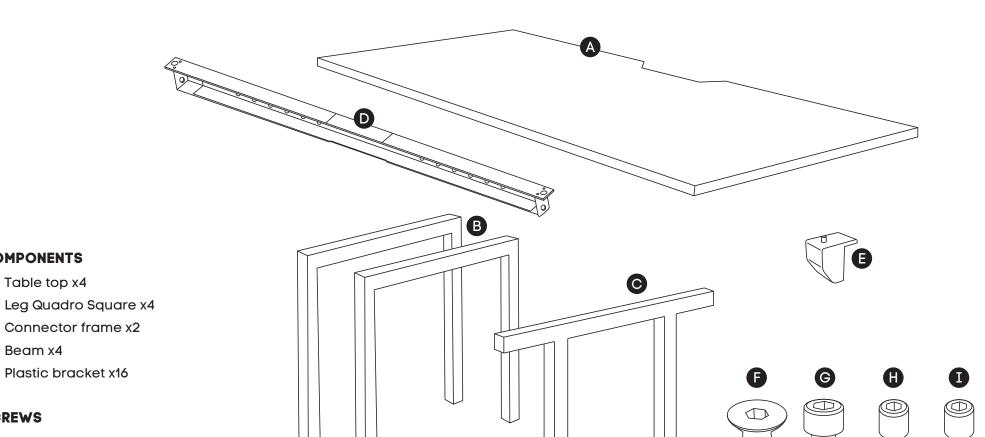

#### Connector frame x2

Beam x4

**COMPONENTS** A Table top x4

Plastic bracket x16

#### **SCREWS**

- M8x20MM CSK x8
- M8x20MM Socket head x8
- M6x20MM Socket head x16
- M6x30MM Socket head x16

J Allen key x2