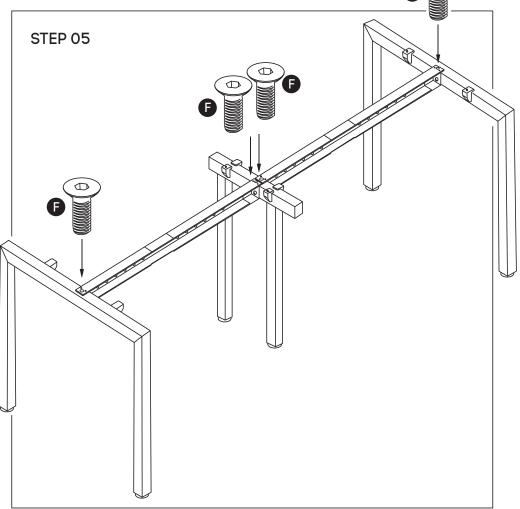

#### Need help!

Attach beam **(D)** to legs **(B)** and Connector frame **(C)** using nut insert in legs. See point attached

Frame looks like this. Using Allen Key, attach beam (D) with Socket (F)