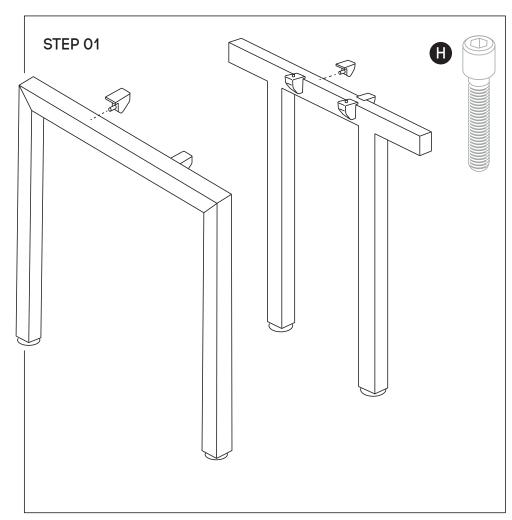

#### Need help!

Using Allen Key provided, attach 2 plastic brackets per leg **(E)** (as per picture above) using M6x20MM **(H)** Socket head screw. Do the same with Connector frame **(C)**.

Using Allen Key provided, attach M8x20MM Socket head (G)-screw socket half way into leg for all legs (B) and into Connector frame (C).