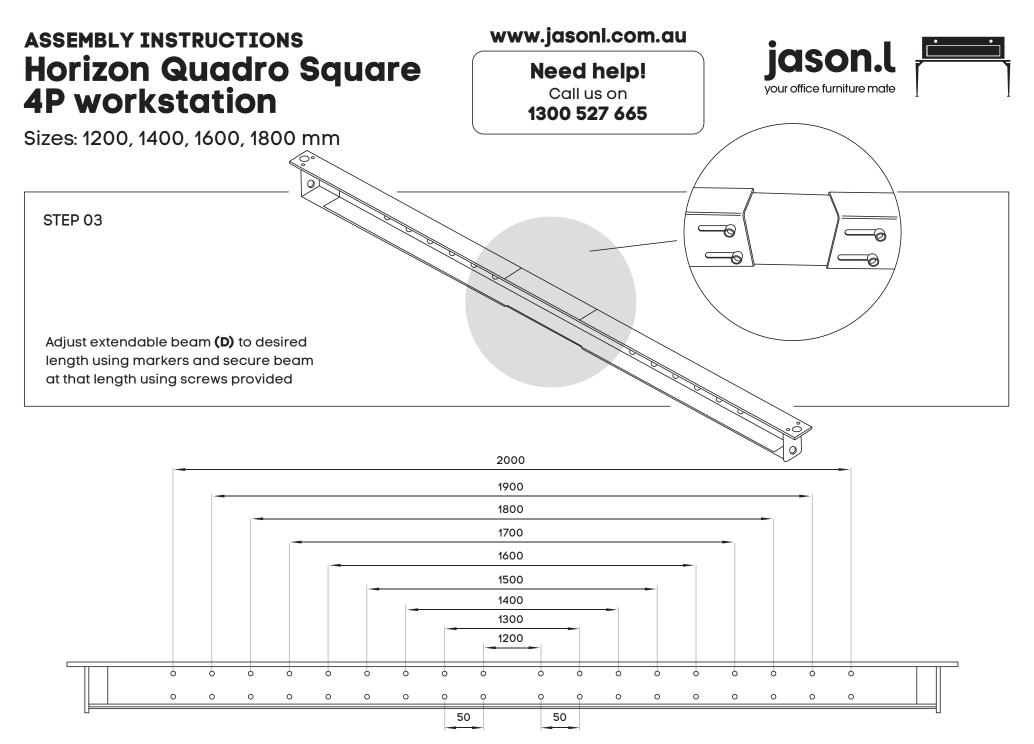

### Horizon Quadro Square 4P workstation

Sizes: 1200, 1400, 1600, 1800 mm

www.jasonl.com.au

#### **Need help!**

### **Horizon Quadro Square 4P workstation**

Sizes: 1200, 1400, 1600, 1800 mm

www.jasonl.com.au

#### Need help!

Call us on 1300 527 665