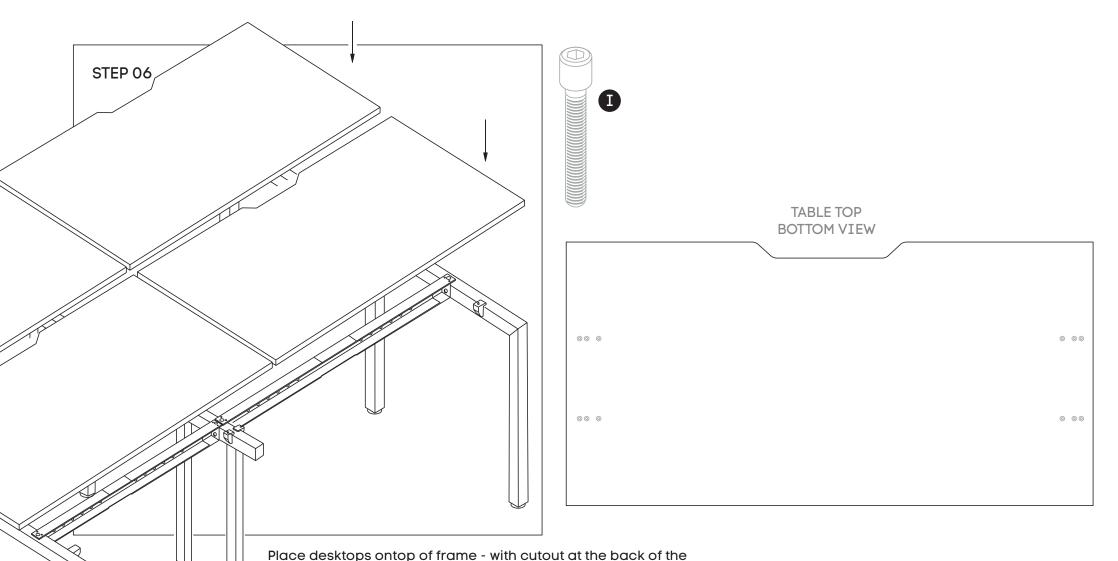

### Need help!

Call us on **1300 527 665** 

desk. Nut inserts in top will align with plastic joiner brackets

using M6x30MM (I) sockets attached tops to frame.

### Need help!

Call us on **1300 527 665** 

TABLE TOPS
BOTTOM VIEW

The following nut inserts should be used for this specific desk / workstation