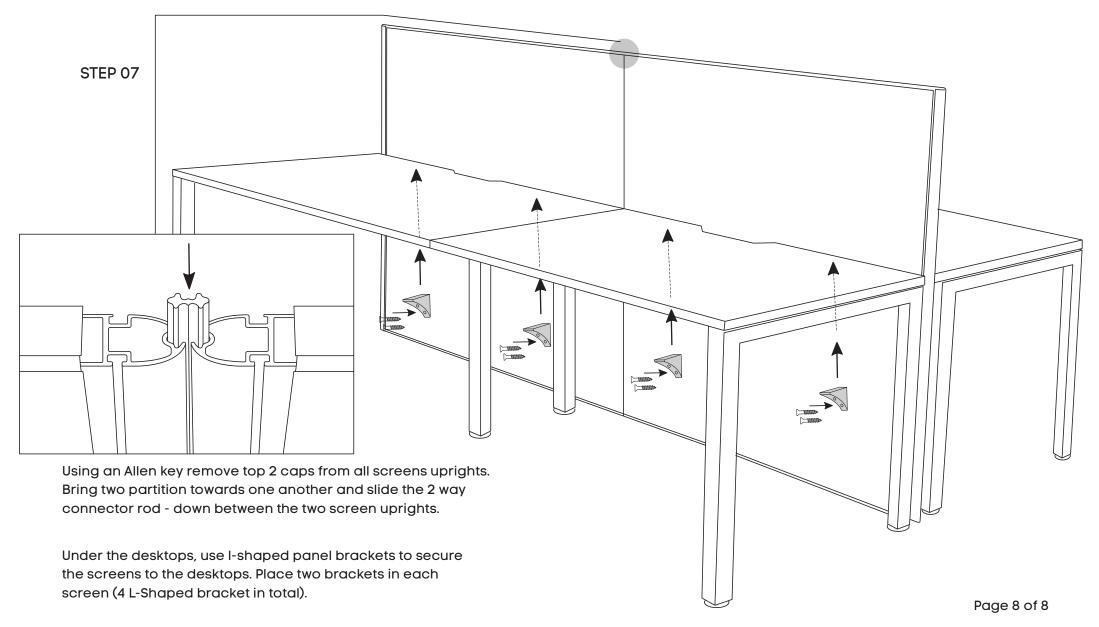

### Need help!

Call us on **1300 527 665** 

desk. Nut inserts in top will align with plastic joiner brackets

using M6x30MM (I) sockets attached tops to frame.