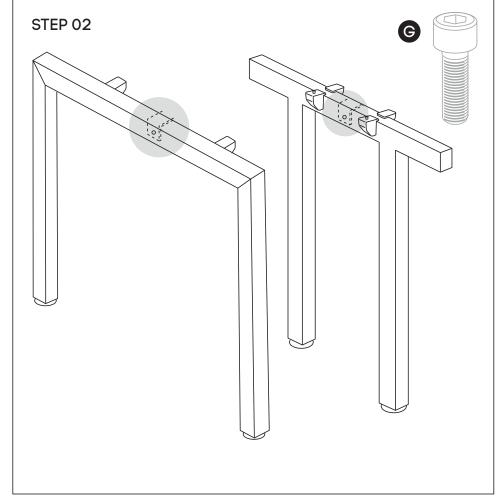

#### Need help!

Using Allen Key provided, attach 2 plastic brackets per leg **(E)** (as per picture above) using M6x20MM **(H)** Socket head screw. Do the same with Connector frame **(C)**.

Using Allen Key provided, attach M8x20MM Socket head (G)-screw socket half way into leg for all legs (B) and into Connector frame (C).