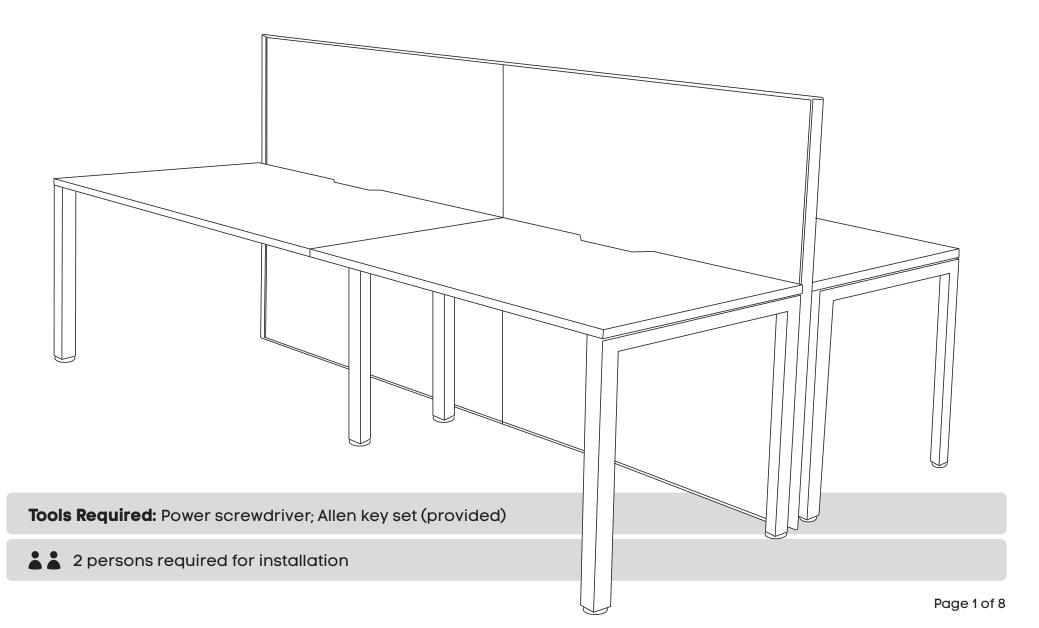

### Horizon Quadro Square 4P workstation

Sizes: 1200, 1400, 1600, 1800 mm

www.jasonl.com.au