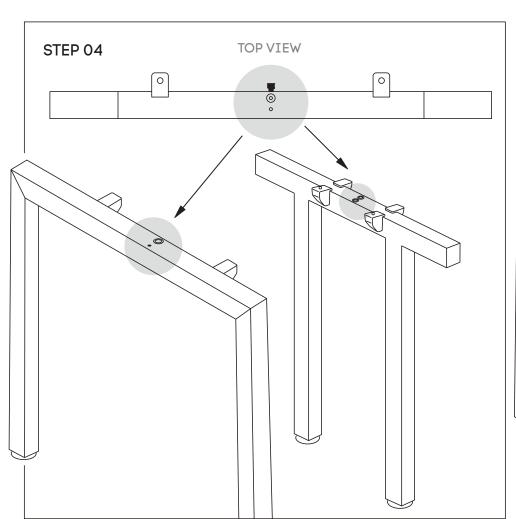

#### Need help!

Using Allen Key provided, attach 2 plastic brackets per leg **(E)** (as per picture above) using M6x20MM **(H)** Socket head screw. Do the same with Connector frame **(C)**.

Using Allen Key provided, attach M8x20MM Socket head (G)-screw socket half way into leg for all legs (B) and into Connector frame (C).