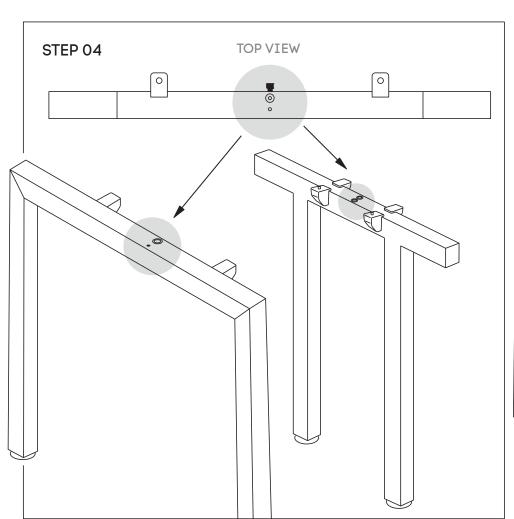

#### Need help!

Using Allen Key provided, attach 2 plastic brackets per leg **(E)** (as per picture above) using M6x20MM **(H)** Socket head screw. Do the same with Connector frame **(C)**.

Using Allen Key provided, attach M8x20MM Socket head (G)-screw socket half way into leg for both legs (B) and into Connector frame (C).