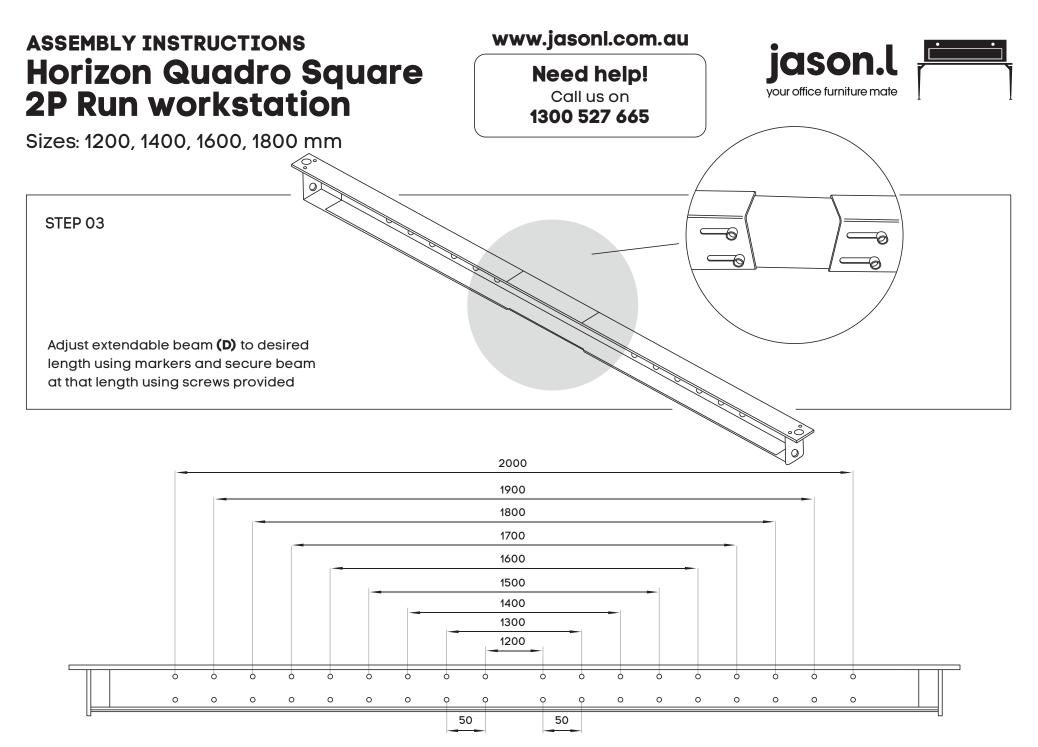

# Horizon Quadro Square 2P Run workstation

Sizes: 1200, 1400, 1600, 1800 mm

### www.jasonl.com.au

### Need help!

Attach beam **(D)** to legs **(B)** and Connector frame **(C)** using nut insert in legs. See point attached

Frame looks like this. Using Allen Key, attach beam (D) with Socket (F)