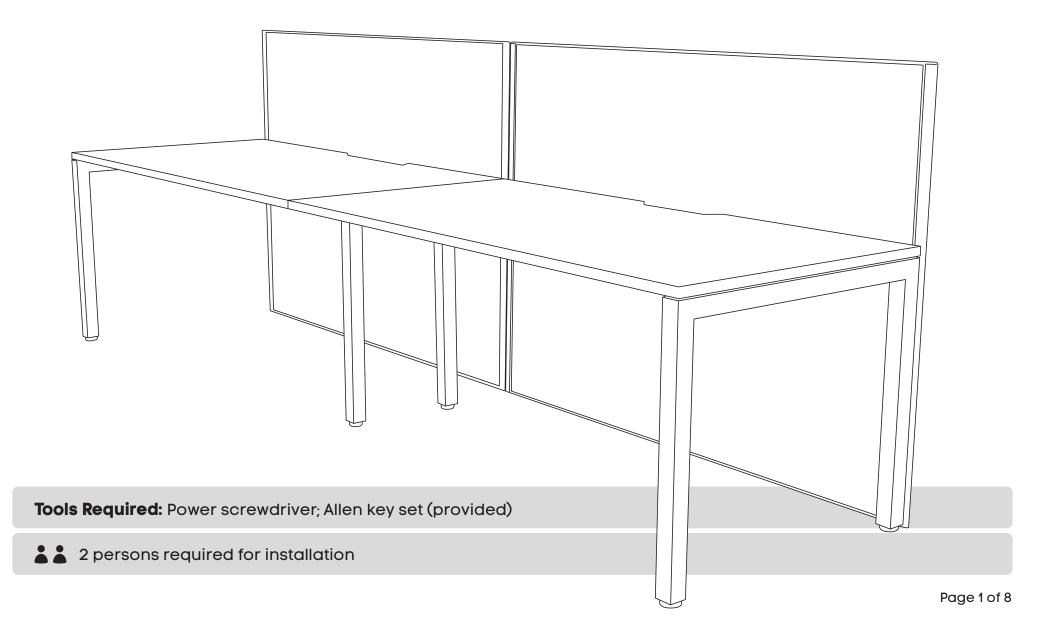

# Horizon Quadro Square 2P Run workstation

Sizes: 1200, 1400, 1600, 1800 mm

www.jasonl.com.au