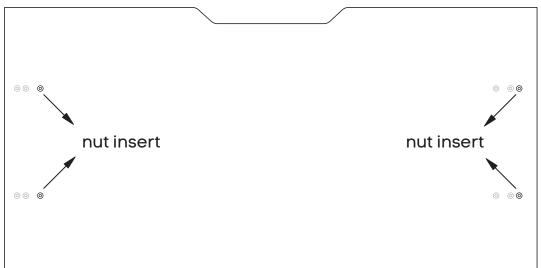

# Horizon Quadro Square 2P Run workstation

Sizes: 1200, 1400, 1600, 1800 mm

www.jasonl.com.au

Need help!

Call us on **1300 527 665** 

TABLE TOPS BOTTOM VIEW

The following nut inserts should be used for this specific desk / workstation