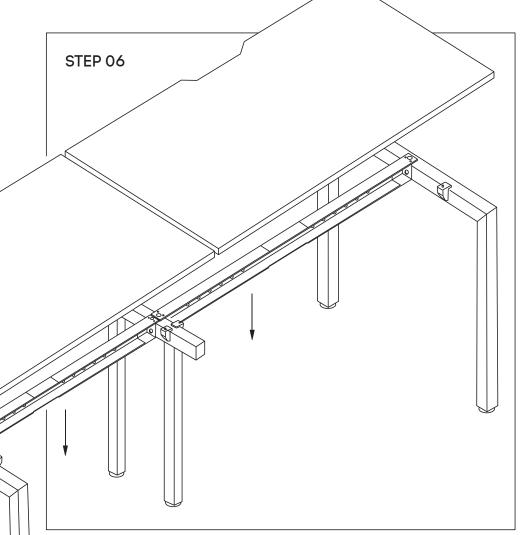

## Need help!

Call us on **1300 527 665** 

000

TABLE TOP BOTTOM VIEW

Place desktops ontop of frame - with cutout at the back of the desk. Nut inserts in top will align with plastic joiner brackets using M6x30MM (I) sockets attached tops to frame.