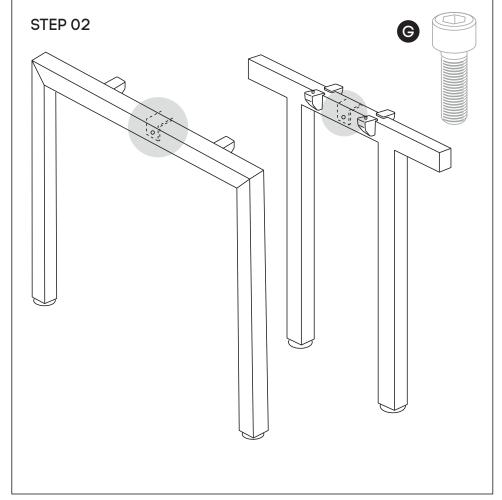

### Need help!

Attach beam **(D)** to legs **(B)** and Connector frame **(C)** using nut insert in legs. See point attached

Frame looks like this. Using Allen Key, attach beam (D) with Socket (F)