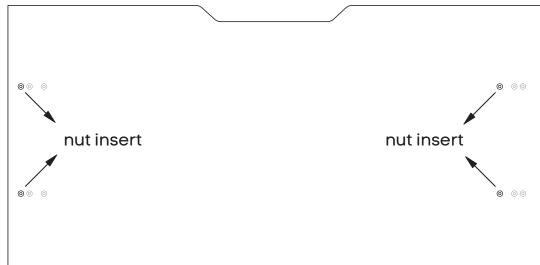

elp!







Attach beam **(D)** to legs **(B)** and Connector frame **(C)** using nut insert in legs. See point attached

Frame looks like this. Using Allen Key, attach beam (D) with Socket (F)

# Horizon Quadro Square 2P Run workstation

Sizes: 1200, 1400, 1600, 1800 mm

### www.jasonl.com.au

## Need help!

Call us on **1300 527 665** 

000





TABLE TOP BOTTOM VIEW

Place desktops ontop of frame - with cutout at the back of the desk. Nut inserts in top will align with plastic joiner brackets using M6x30MM (I) sockets attached tops to frame.



# Horizon Quadro Square 2P Run workstation

Sizes: 1200, 1400, 1600, 1800 mm

www.jasonl.com.au

Need help!

Call us on **1300 527 665** 



TABLE TOPS BOTTOM VIEW

The following nut inserts should be used for this specific desk / workstation





# Horizon Quadro Square 2P Run workstation

Sizes: 1200, 1400, 1600, 1800 mm

www.jasonl.com.au

### **Need help!**