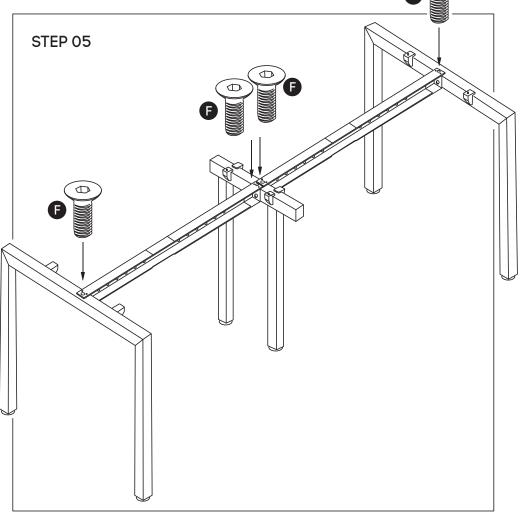

### Need help!

Attach beam **(D)** to legs **(B)** and Connector frame **(C)** using nut insert in legs. See point attached

Frame looks like this. Using Allen Key, attach beam (D) with Socket (F)