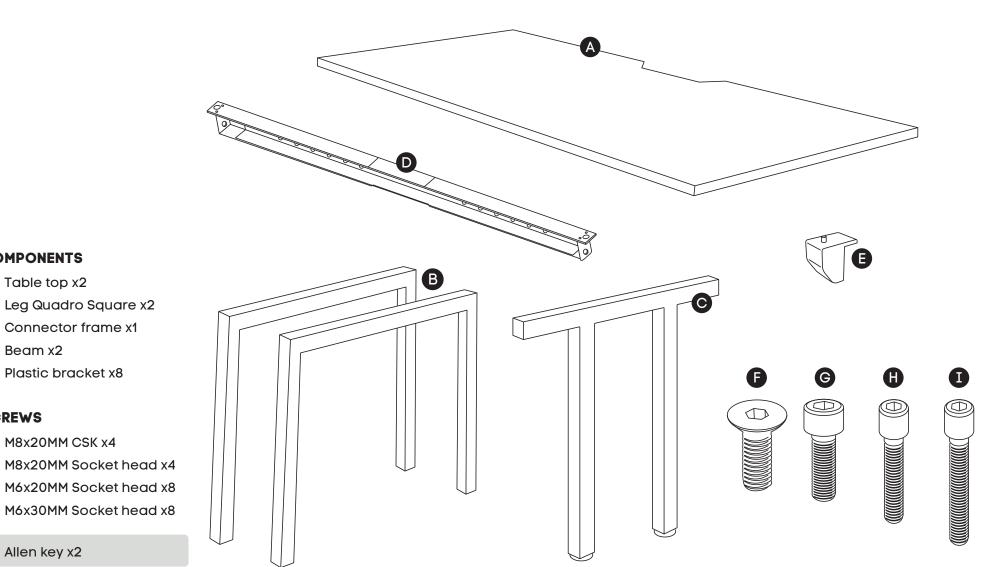

## Need help!

Call us on 1300 527 665

**COMPONENTS** 

A Table top x2

Beam x2

**SCREWS** 

Leg Quadro Square x2 Connector frame x1

Plastic bracket x8

M8x20MM CSK x4