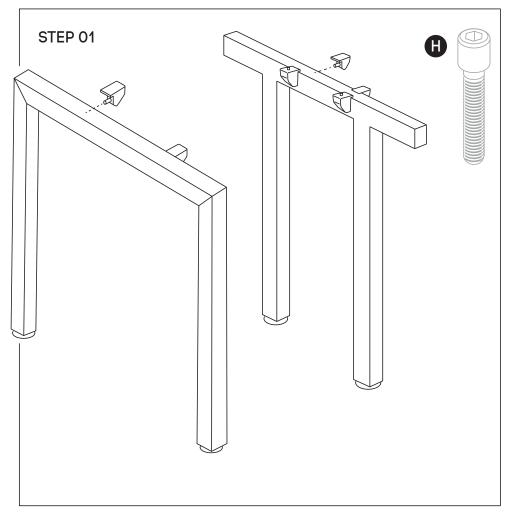

#### Need help!

Using Allen Key provided, attach 2 plastic brackets per leg **(E)** (as per picture above) using M6x20MM **(H)** Socket head screw. Do the same with Connector frame **(C)**.

Using Allen Key provided, attach M8x20MM Socket head (G)-screw socket half way into leg for both legs (B) and into Connector frame (C).