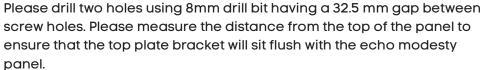

## Need help!

Call us on **1300 527 665** 

Assembe A plate with B bracket and tighten using 4 x screws provided (D) and apply the bracket cover C