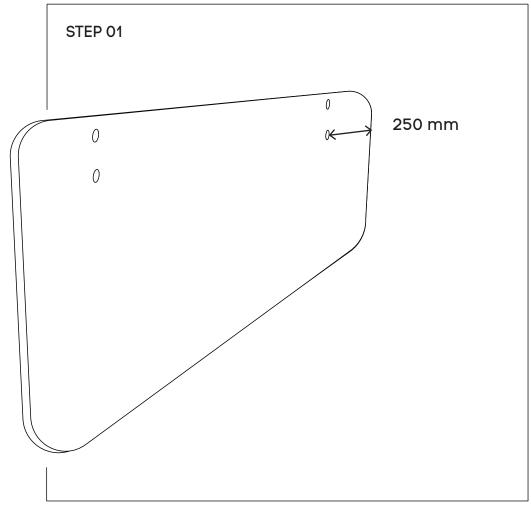

## Need help!

Call us on **1300 527 665** 

Assembe A plate with B bracket and tighten using 4 x screws provided (D) and apply the bracket cover C