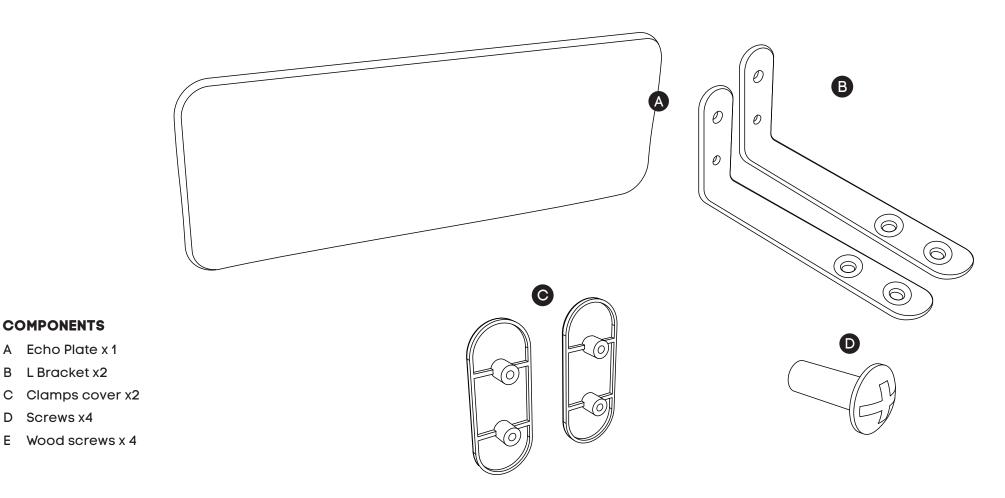

## Need help!

Call us on **1300 527 665** 

Assembe A plate with B bracket and tighten using 4 x screws provided (D) and apply the bracket cover C