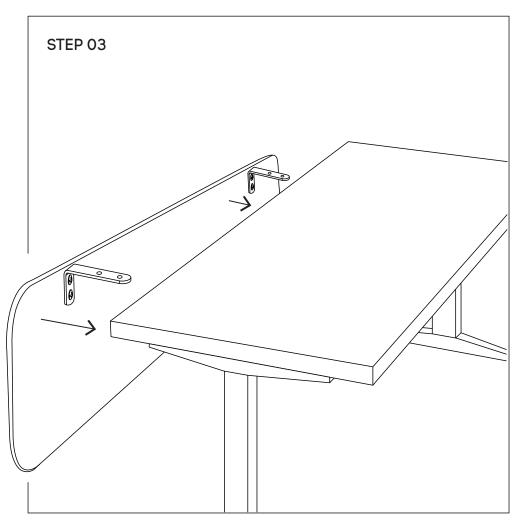

# **Need help!**

Call us on 1300 527 665

Please assemble Echo panel with desktop using L brackets.

Please drill 4 x wood screws (E) into the underneath desk and tighten the L brackets on the desk. We recommend installing the modesty panel around 100mm from the edge of the top.