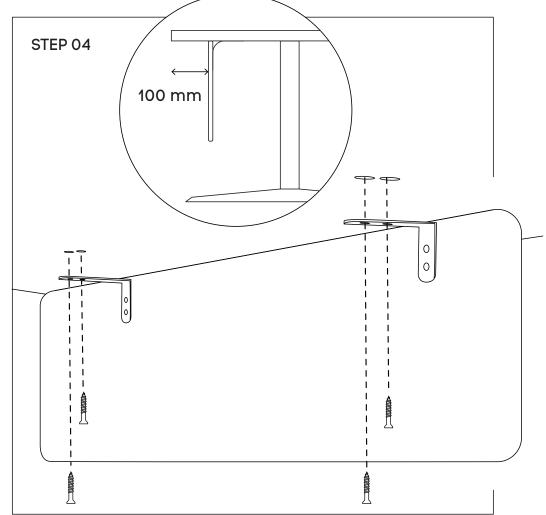

# **Need help!**

Call us on 1300 527 665

Please assemble Echo panel with desktop using L brackets.

Please drill 4 x wood screws (E) into the underneath desk and tighten the L brackets on the desk. We recommend installing the modesty panel around 100mm from the edge of the top.