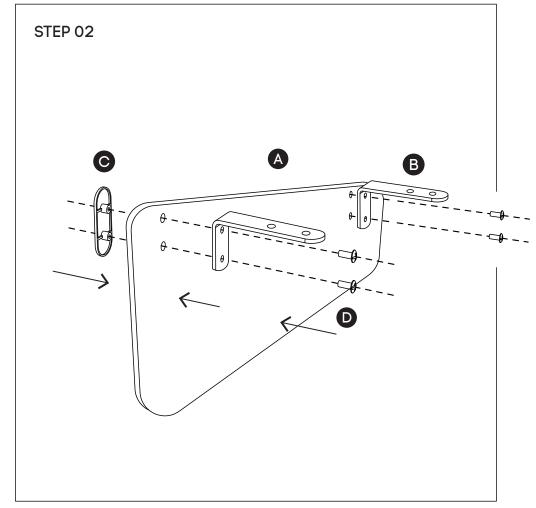

## Need help!

Call us on **1300 527 665** 

Assembe A plate with B bracket and tighten using 4 x screws provided (D) and apply the bracket cover C