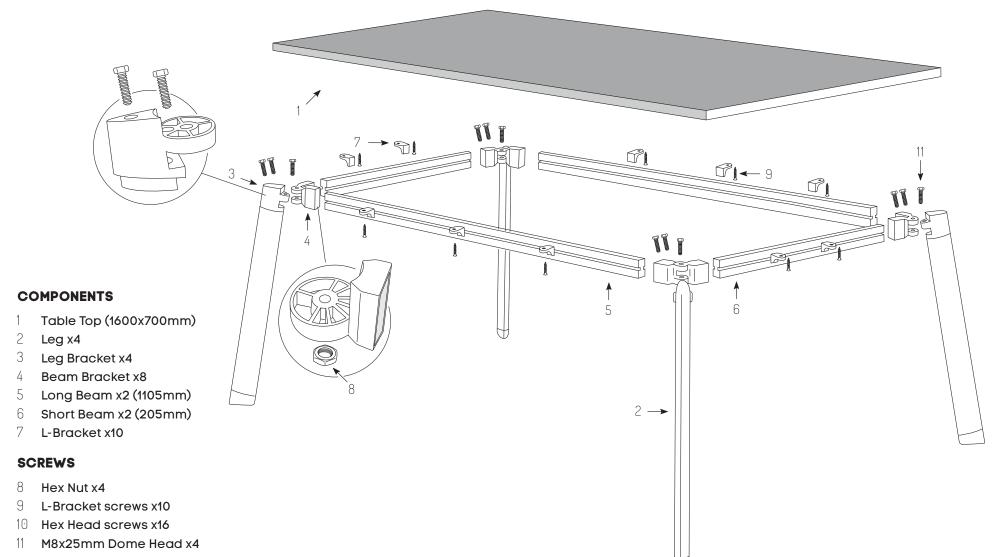

# Switch System Counter Table

www.jasonl.com.au

**Need help!** 

Call us on **1300 527 665** 

Size: 1600x700mm Tools Required: Power screwdriver.

**Note:** Please ignore any pre-drilled holes or nut inserts that maybe present in your top(s). They will not match your particular table/desk base and woods screws will be required to be screwed directly into the underside of the top.

### Need help!

Call us on 1300 527 665

Join Leg Brackets to each Leg using screws to secure them, as follow.

Join 3 L-Bracket through each Long Beam and 2 L-Bracket through each Short Beam.

Securely connect each Beam to each Beam Bracket. Screw to secure.

Insert Hex Nut on each Beam Bracket.

Directly screw into table tops, using L-Bracket screws through each L-Bracket.