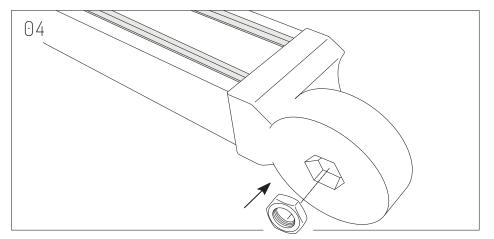

and woods screws will be required to be screwed directly into the underside of the top.

**Note:** It is important to fully tighten all bolts and screws before attaching the top(s) so that the frame is sufficiently rigid. Failure to do this may affect stability once the tops are attached.

## **INSTALLATION GUIDE**

# **Switch System Counter Table**

Size: 1600x700mm

www.jasonl.com.au

Need help!

Call us on 1300 527 665







# **INSTALLATION GUIDE Switch System Counter Table**

Size: 1600x700mm

#### www.jasonl.com.au

### Need help!

Call us on 1300 527 665







Join Leg Brackets to each Leg using screws to secure them, as follow.



Join 3 L-Bracket through each Long Beam and 2 L-Bracket through each Short Beam.



Securely connect each Beam to each Beam Bracket. Screw to secure.



Insert Hex Nut on each Beam Bracket.

#### **INSTALLATION GUIDE**

# **Switch System Counter Table**

Size: 1600x700mm

www.jasonl.com.au

Need help!

Call us on **1300 527 665** 







Position as presented, and proceed to screw to ensure each corner of the frame.



If this bolt does not drop into the joint use the Allen key to screw it all the way in so that it creates its own thread.
This will ensure a nice, tight joint.

**Note:** It is important to fully tighten all bolts and screws before attaching the top(s) so that the frame is sufficiently rigid. Failure to do this may affect stability once the tops are attached.



Directly screw into table tops, using L-Bracket screws through each L-Bracket.