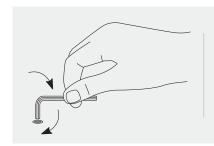

# **Switch System Counter Table**

Size: 1600x700mm

www.jasonl.com.au

Need help!

Call us on **1300 527 665** 

Position as presented, and proceed to screw to ensure each corner of the frame.

If this bolt does not drop into the joint use the Allen key to screw it all the way in so that it creates its own thread.
This will ensure a nice, tight joint.