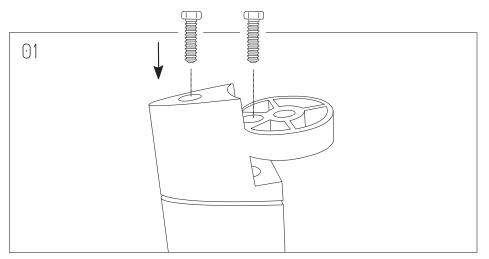

### Need help!

Call us on 1300 527 665

Join Leg Brackets to each Leg using screws to secure them, as follow.

Join 3 L-Bracket through each Long Beam and 2 L-Bracket through each Short Beam.

Securely connect each Beam to each Beam Bracket. Screw to secure.