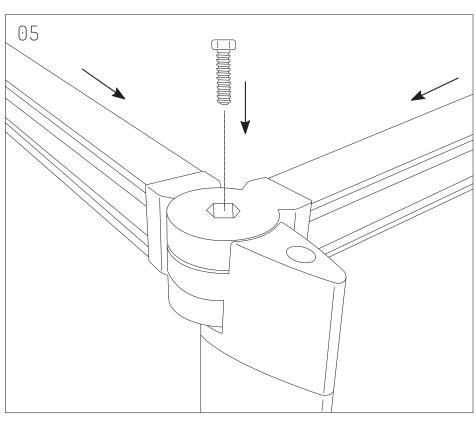

# **Switch System Counter Table**

Size: 1600x700mm

www.jasonl.com.au

Need help!

Call us on **1300 527 665** 

Position as presented, and proceed to screw to ensure each corner of the frame.

If this bolt does not drop into the joint use the Allen key to screw it all the way in so that it creates its own thread.
This will ensure a nice, tight joint.