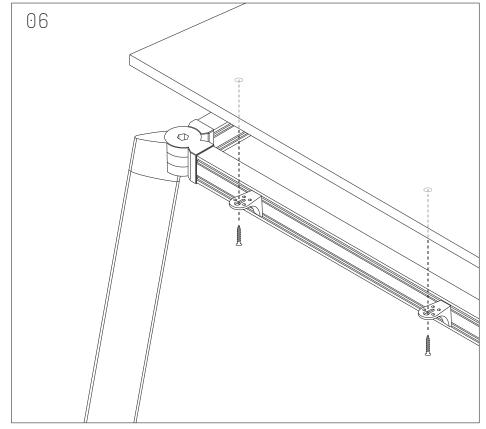

### Need help!

Call us on 1300 527 665

Join Leg Brackets to each Leg using screws to secure them, as follow.

Join 3 L-Bracket through each Long Beam and 2 L-Bracket through each Short Beam.

Securely connect each Beam to each Beam Bracket. Screw to secure.