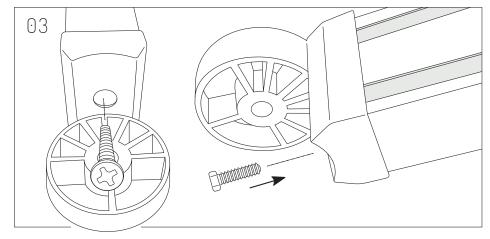

in your top(s). They will not match your particular table/desk base and woods screws will be required to be screwed directly into the underside of the top.

**Note:** It is important to fully tighten all bolts and screws before attaching the top(s) so that the frame is sufficiently rigid. Failure to do this may affect stability once the tops are attached.

## **INSTALLATION GUIDE**

# **Switch System Counter Table**

Size: 1600x700mm

www.jasonl.com.au

Need help!

Call us on 1300 527 665







# **INSTALLATION GUIDE Switch System Counter Table**

Size: 1600x700mm

#### www.jasonl.com.au

### Need help!

Call us on 1300 527 665







Join Leg Brackets to each Leg using screws to secure them, as follow.



Join 3 L-Bracket through each Long Beam and 2 L-Bracket through each Short Beam.



Securely connect each Beam to each Beam Bracket. Screw to secure.



Insert Hex Nut on each Beam Bracket.

#### **INSTALLATION GUIDE**

# **Switch System Counter Table**

Size: 1600x700mm

www.jasonl.com.au

Need help!

Call us on **1300 527 665** 







Position as presented, and proceed to screw to ensure each corner of the frame.



If this bolt does not drop into the joint use the Allen key to screw it all the way in so that it creates its own thread.
This will ensure a nice, tight joint.

**Note:** It is important to fully tighten all bolts and screws before attaching the top(s) so that the frame is sufficiently rigid. Failure to do this may affect stability once the tops are attached.



Directly screw into table tops, using L-Bracket screws through each L-Bracket.