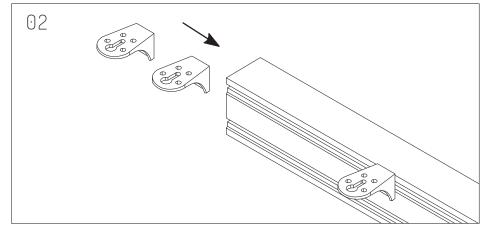

### Need help!

Call us on 1300 527 665

Join Leg Brackets to each Leg using screws to secure them, as follow.

Join 3 L-Bracket through each Long Beam and 2 L-Bracket through each Short Beam.

Securely connect each Beam to each Beam Bracket. Screw to secure.