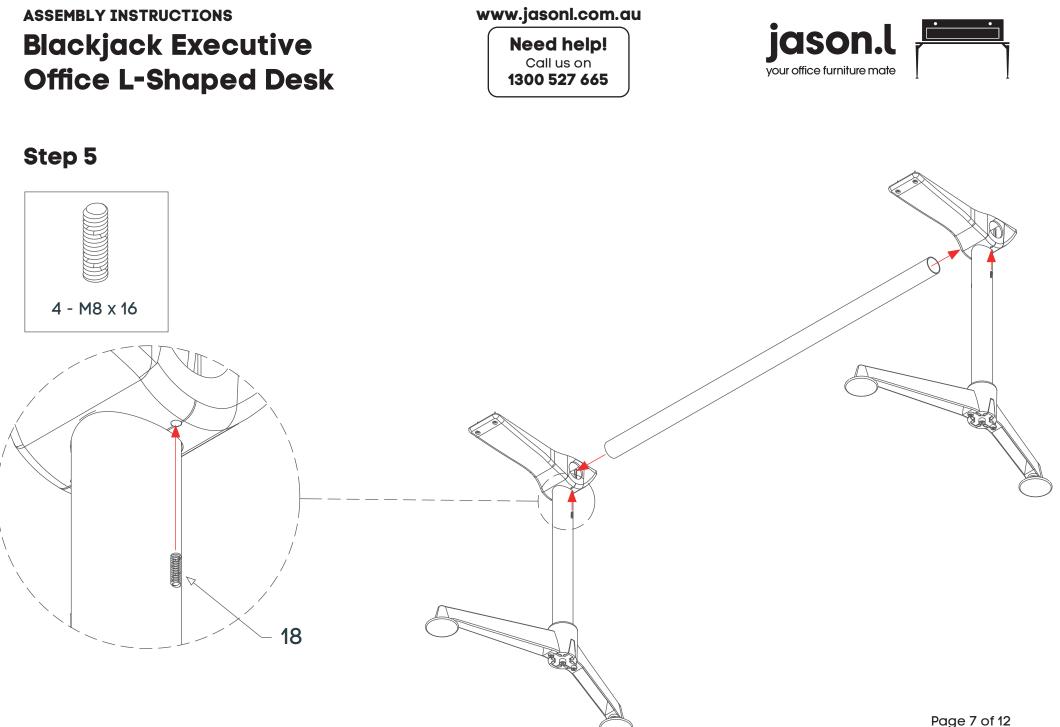

| 16 | M5 x 30mm Self Tapping |
|----|------------------------|
| 17 | M5 x 20mm Self Tapping |
| 18 | M8 x 16mm Grub Screw   |
| 19 | M10 x 110mm            |
| 20 | M8 x 16mm              |