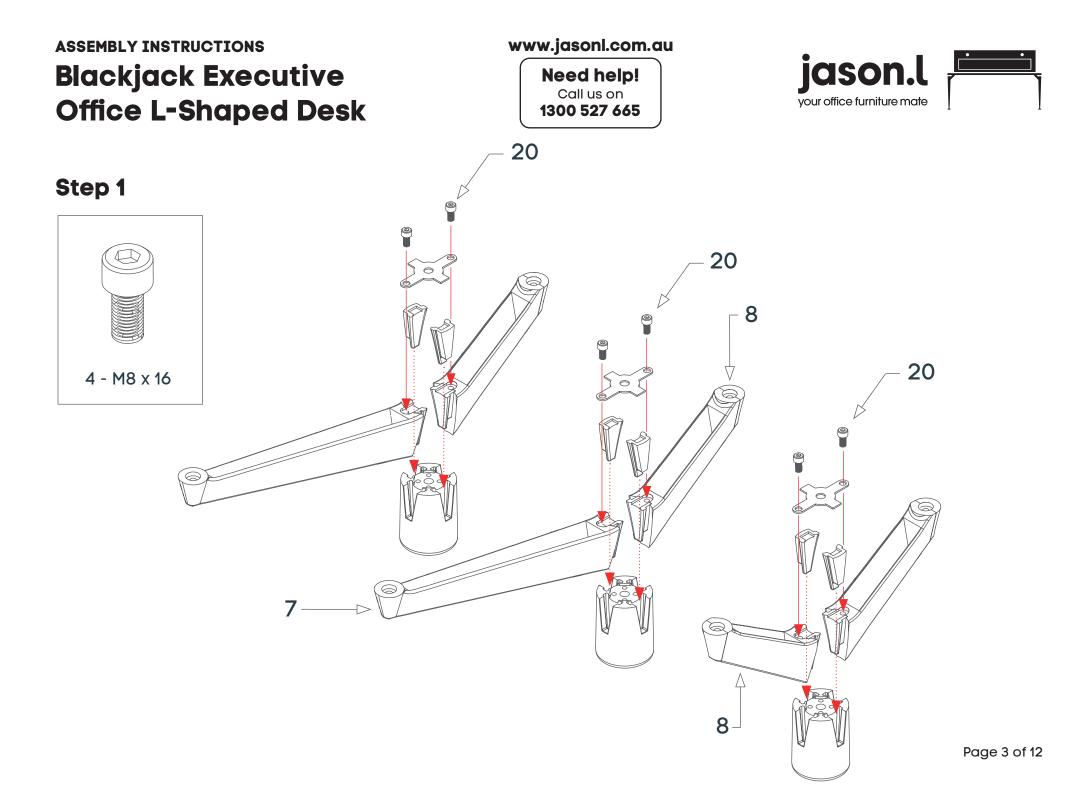

## Components

| 1  | Die Cast Upper Wrist (A) |
|----|--------------------------|
| 2  | Die Cast Upper Wrist (B) |
| 3  | Top Rail                 |
| 4  | Top Rail                 |
| 5  | Leg-pole Tube Ø51        |
| 6  | Top Rail Cap             |
| 7  | Large Foot               |
| 8  | Small Foot               |
| 9  | Cross Connector          |
| 10 | Gasket                   |
| 11 | Collar Plug              |
| 12 | Foot Glide               |
| 13 | Plastic Support          |
|    |                          |
|    | Screws                   |
| 14 | M10 x 30mm               |
| 15 | M8 x 25mm                |

| 16 | M5 x 30mm Self Tapping |
|----|------------------------|
| 17 | M5 x 20mm Self Tapping |
| 18 | M8 x 16mm Grub Screw   |
| 19 | M10 x 110mm            |
| 20 | M8 x 16mm              |