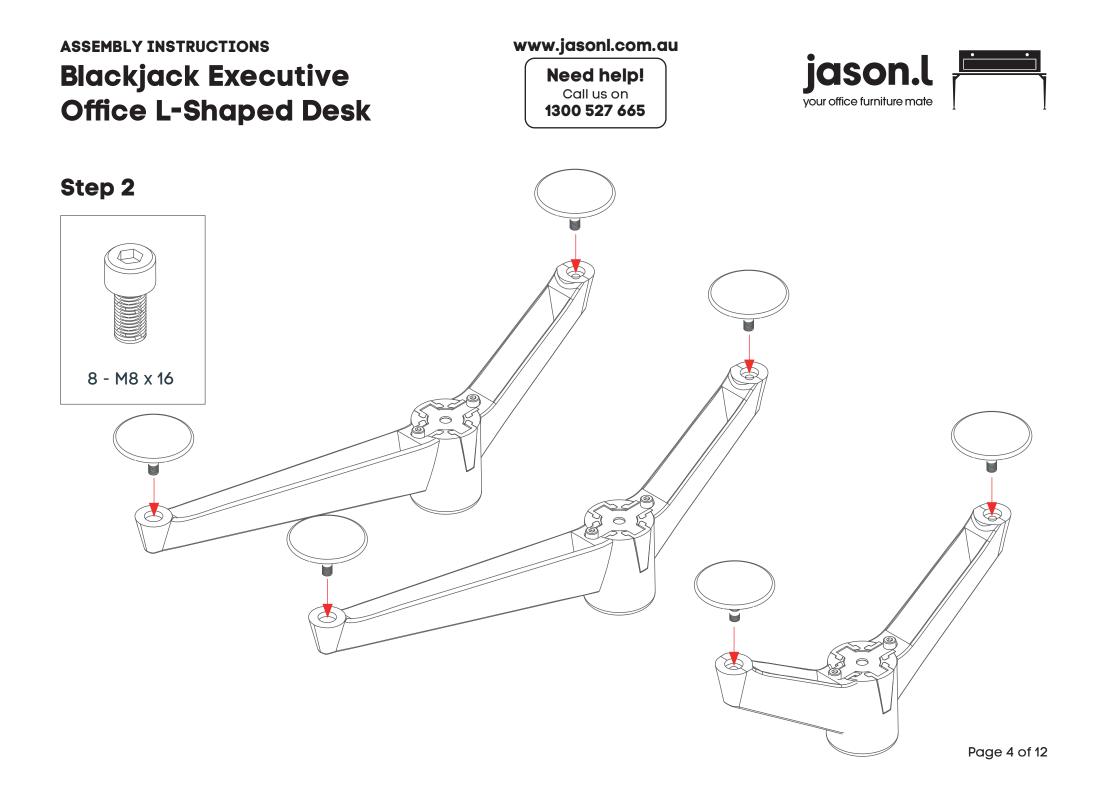

## Components

| 1  | Die Cast Upper Wrist (A) |
|----|--------------------------|
| 2  | Die Cast Upper Wrist (B) |
| 3  | Top Rail                 |
| 4  | Top Rail                 |
| 5  | Leg-pole Tube Ø51        |
| 6  | Top Rail Cap             |
| 7  | Large Foot               |
| 8  | Small Foot               |
| 9  | Cross Connector          |
| 10 | Gasket                   |
| 11 | Collar Plug              |
| 12 | Foot Glide               |
| 13 | Plastic Support          |
|    |                          |
|    | Screws                   |
| 14 | M10 x 30mm               |
| 15 | M8 x 25mm                |

| 16 | M5 x 30mm Self Tapping |
|----|------------------------|
| 17 | M5 x 20mm Self Tapping |
| 18 | M8 x 16mm Grub Screw   |
| 19 | M10 x 110mm            |
| 20 | M8 x 16mm              |