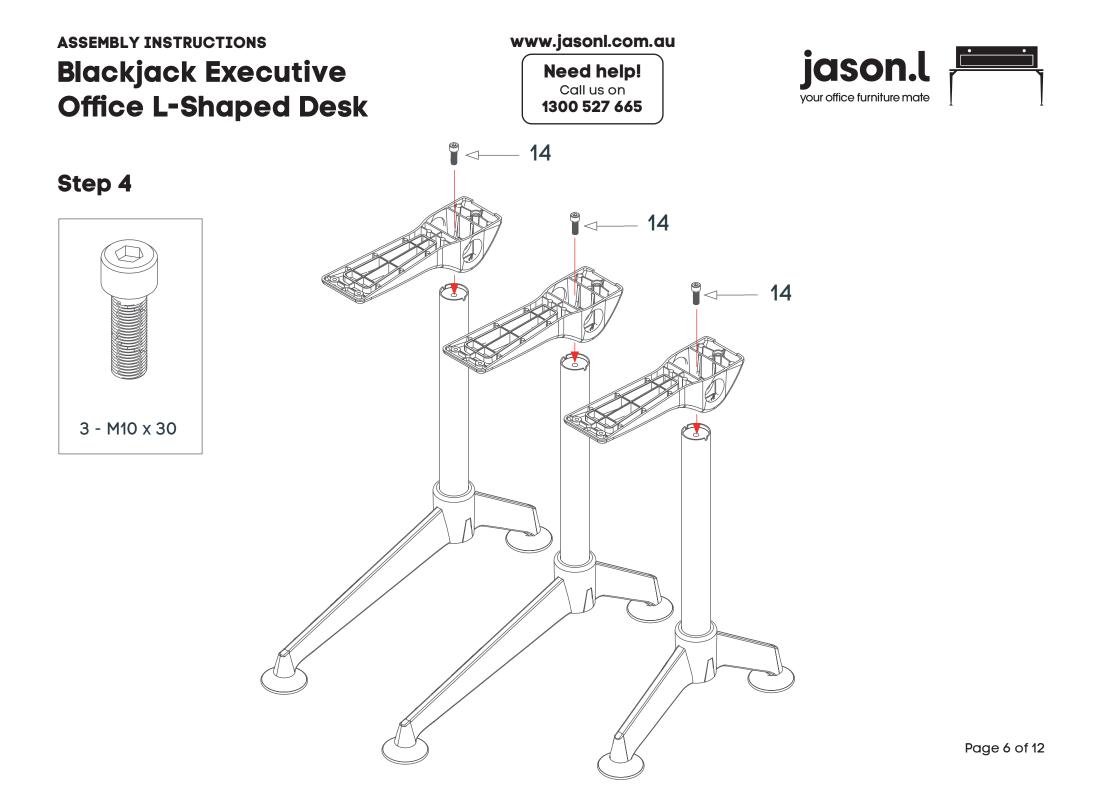

## Components

| 1  | Die Cast Upper Wrist (A) |
|----|--------------------------|
| 2  | Die Cast Upper Wrist (B) |
| 3  | Top Rail                 |
| 4  | Top Rail                 |
| 5  | Leg-pole Tube Ø51        |
| 6  | Top Rail Cap             |
| 7  | Large Foot               |
| 8  | Small Foot               |
| 9  | Cross Connector          |
| 10 | Gasket                   |
| 11 | Collar Plug              |
| 12 | Foot Glide               |
| 13 | Plastic Support          |
|    |                          |
|    | Screws                   |
| 14 | M10 x 30mm               |
| 15 | M8 x 25mm                |