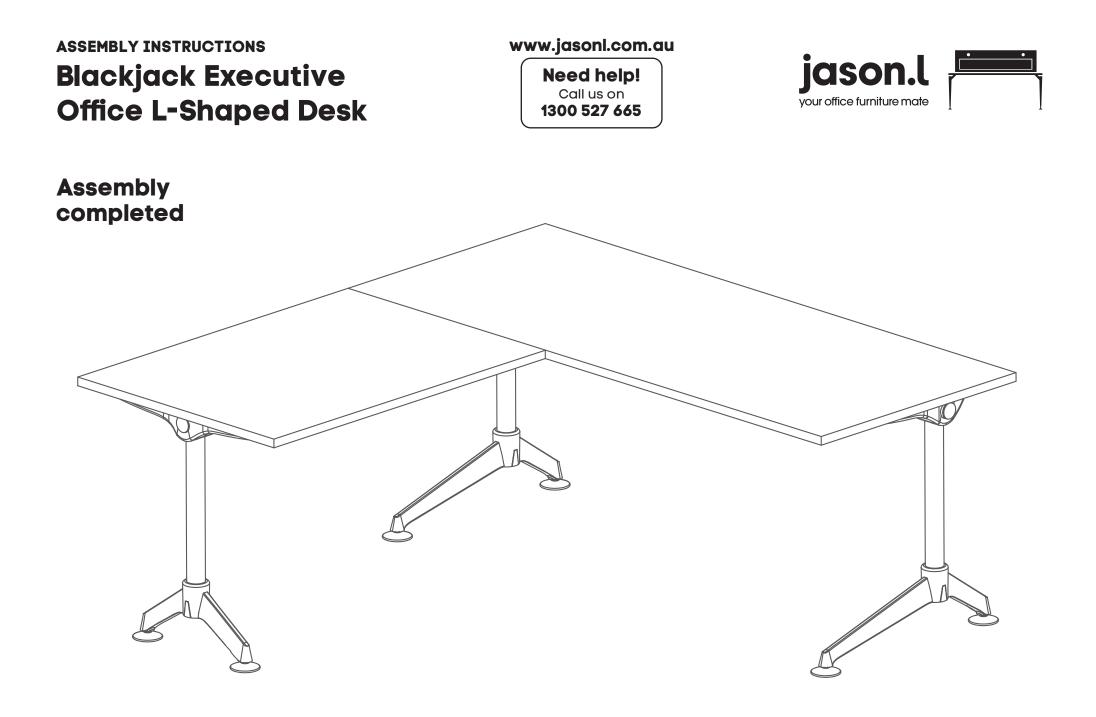

ist (A) |
|----|--------------------------|
| 2  | Die Cast Upper Wrist (B) |
| 3  | Top Rail                 |
| 4  | Top Rail                 |
| 5  | Leg-pole Tube Ø51        |
| 6  | Top Rail Cap             |
| 7  | Large Foot               |
| 8  | Small Foot               |
| 9  | Cross Connector          |
| 10 | Gasket                   |
| 11 | Collar Plug              |
| 12 | Foot Glide               |
| 13 | Plastic Support          |
|    |                          |
|    | Screws                   |
| 14 | M10 x 30mm               |
| 15 | M8 x 25mm                |

| 16 | M5 x 30mm Self Tapping |
|----|------------------------|
| 17 | M5 x 20mm Self Tapping |
| 18 | M8 x 16mm Grub Screw   |
| 19 | M10 x 110mm            |
| 20 | M8 x 16mm              |