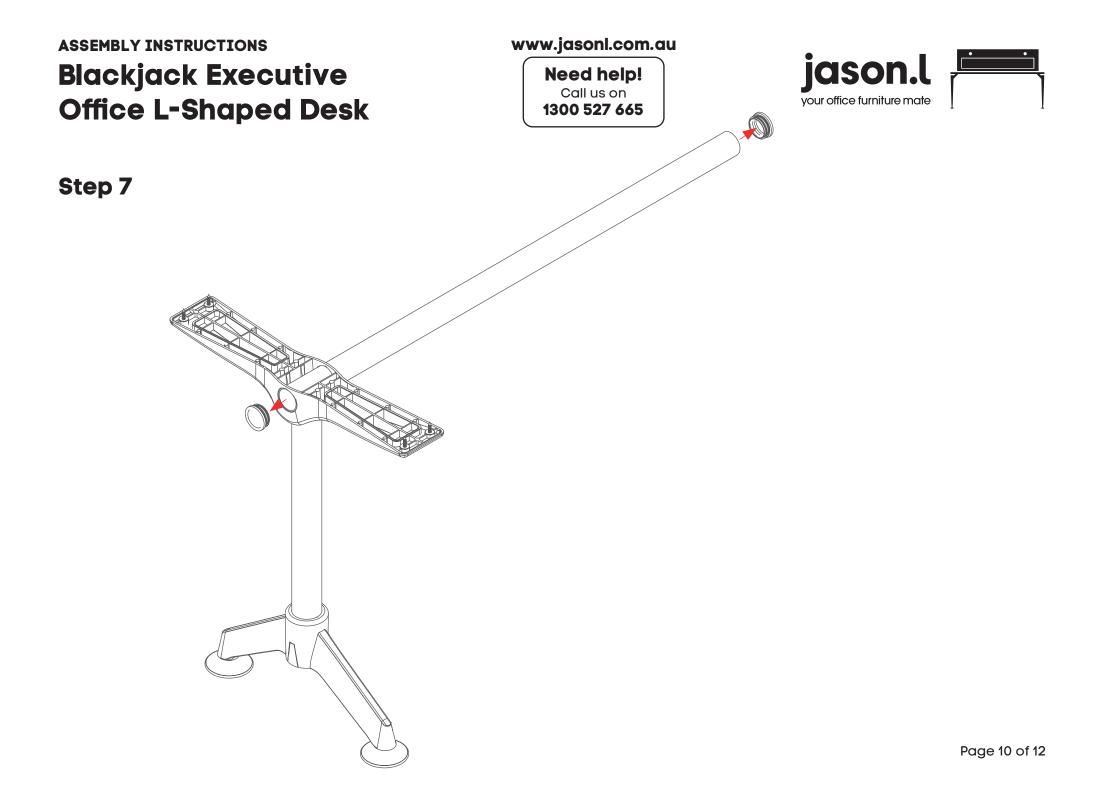

| 16 | M5 x 30mm Self Tapping |
|----|------------------------|
| 17 | M5 x 20mm Self Tapping |
| 18 | M8 x 16mm Grub Screw   |
| 19 | M10 x 110mm            |
| 20 | M8 x 16mm              |