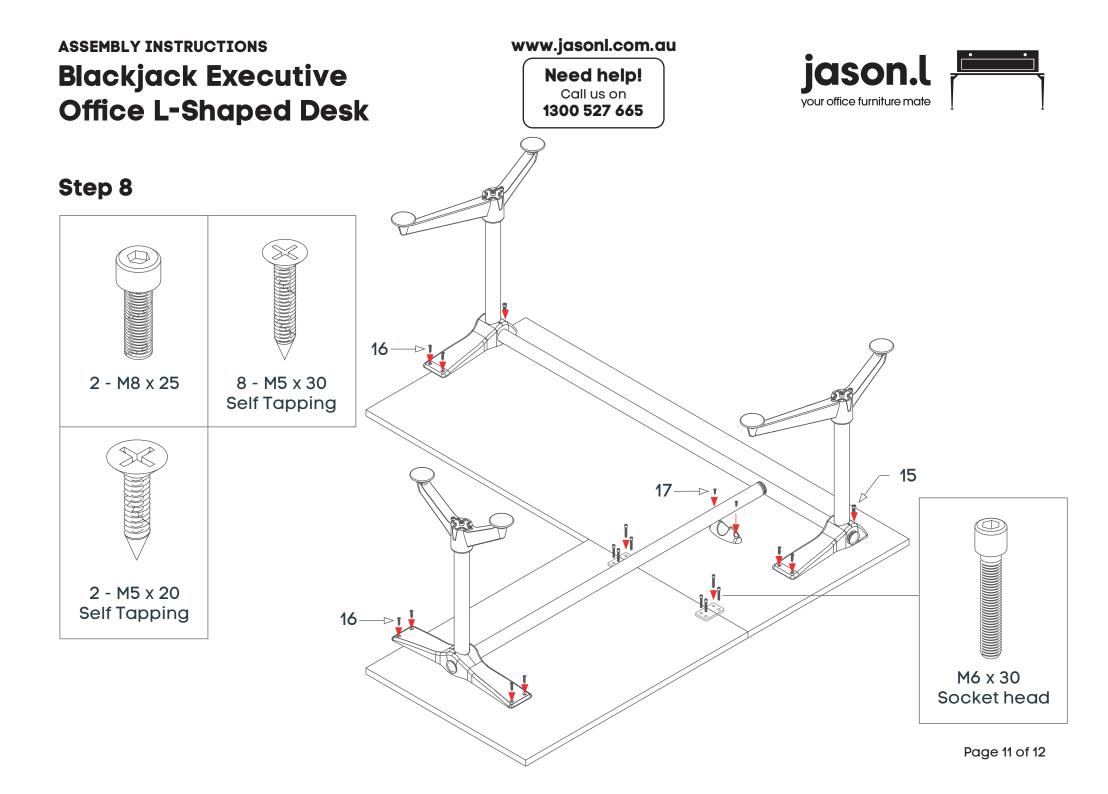

## Components

| 1  | Die Cast Upper Wrist (A) |
|----|--------------------------|
| 2  | Die Cast Upper Wrist (B) |
| 3  | Top Rail                 |
| 4  | Top Rail                 |
| 5  | Leg-pole Tube Ø51        |
| 6  | Top Rail Cap             |
| 7  | Large Foot               |
| 8  | Small Foot               |
| 9  | Cross Connector          |
| 10 | Gasket                   |
| 11 | Collar Plug              |
| 12 | Foot Glide               |
| 13 | Plastic Support          |
|    |                          |
|    | Screws                   |
| 14 | M10 x 30mm               |
| 15 | M8 x 25mm                |

| 16 | M5 x 30mm Self Tapping |
|----|------------------------|
| 17 | M5 x 20mm Self Tapping |
| 18 | M8 x 16mm Grub Screw   |
| 19 | M10 x 110mm            |
| 20 | M8 x 16mm              |