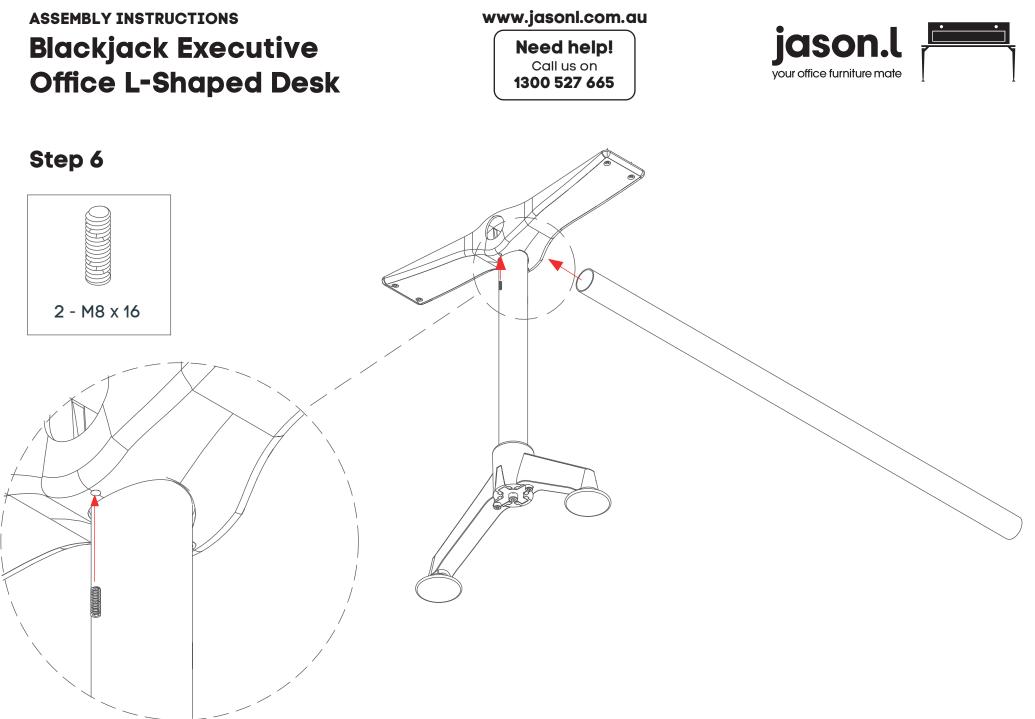

| 16 | M5 x 30mm Self Tapping |
|----|------------------------|
| 17 | M5 x 20mm Self Tapping |
| 18 | M8 x 16mm Grub Screw   |
| 19 | M10 x 110mm            |
| 20 | M8 x 16mm              |