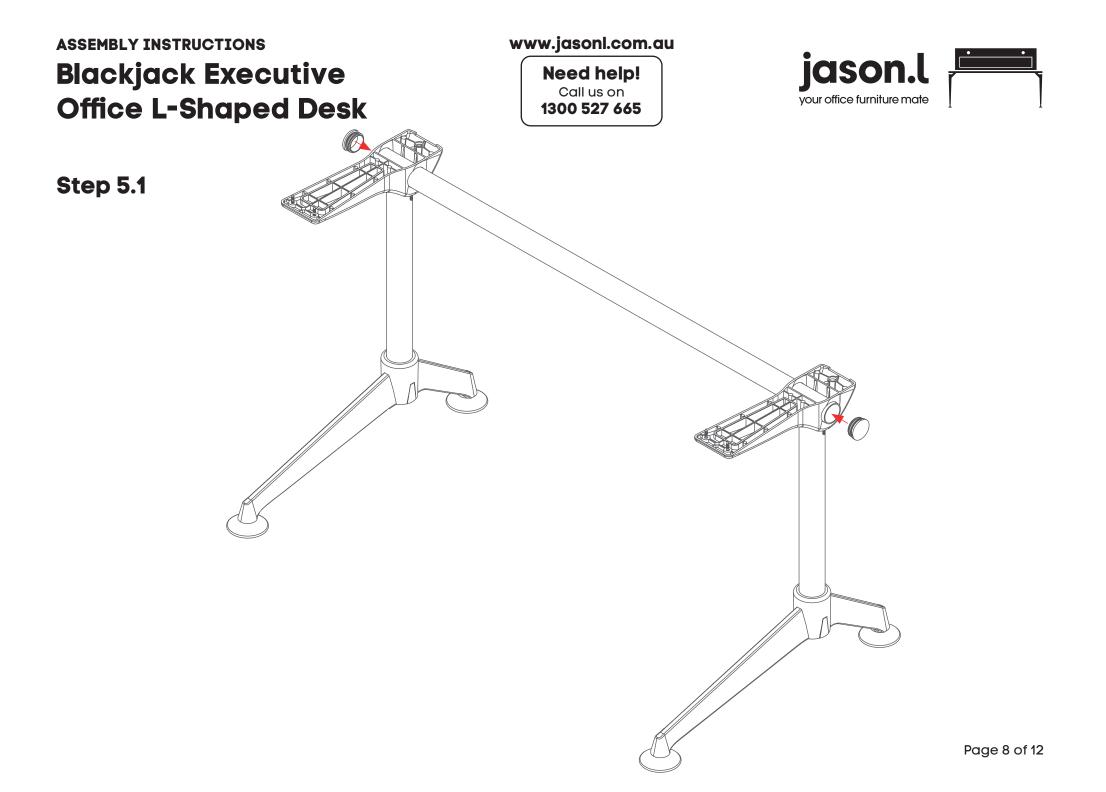

| 16 | M5 x 30mm Self Tapping |
|----|------------------------|
| 17 | M5 x 20mm Self Tapping |
| 18 | M8 x 16mm Grub Screw   |
| 19 | M10 x 110mm            |
| 20 | M8 x 16mm              |