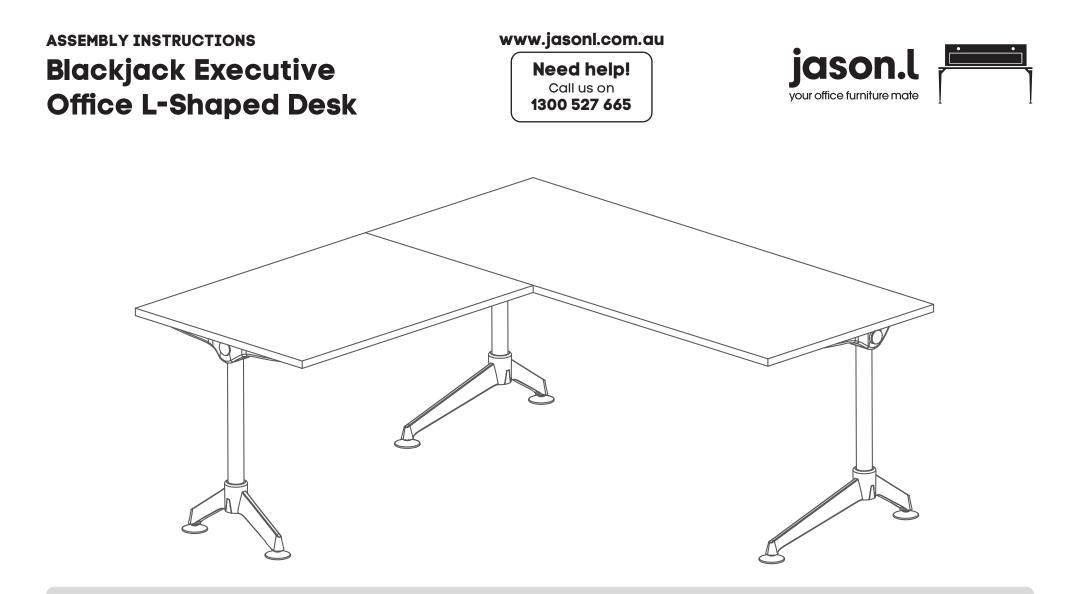

## **ASSEMBLY INSTRUCTIONS Blackjack Executive Office L-Shaped Des**

QTY

x2

x1 x1 x1 хЗ х4 x2 х4 хЗ хЗ х6 х6 x1

QTY хЗ хЗ х8 x2 х6

хЗ

х6

| w          | ww.jasonl.com.au                |        |                            | • •             |
|------------|---------------------------------|--------|----------------------------|-----------------|
| <b>e</b> ( | <b>Need help!</b><br>Call us on |        | jason.l                    |                 |
| sk         | 1300 527 665                    |        | your office furniture mate | I I             |
|            |                                 |        |                            |                 |
|            |                                 |        |                            |                 |
|            |                                 |        |                            |                 |
|            |                                 |        | <                          |                 |
|            | 13-                             |        |                            |                 |
|            |                                 | 17-    |                            | 7               |
|            | 3<br>— 16                       | 10> 53 |                            | $\int_{\nabla}$ |
| 18 - 5     |                                 |        |                            |                 |
|            |                                 | 19     | 4                          | 10              |
| 9          | )                               |        | - 1                        | <b>15</b>       |
|            | ~ 7                             |        |                            |                 |
|            |                                 |        |                            | 8               |
|            | o⊲—– <b>12</b>                  |        |                            | A               |
| 20         |                                 |        | Ø                          |                 |
|            |                                 |        |                            |                 |

## Components

| 1  | Die Cast Upper Wrist (A) |
|----|--------------------------|
| 2  | Die Cast Upper Wrist (B) |
| 3  | Top Rail                 |
| 4  | Top Rail                 |
| 5  | Leg-pole Tube Ø51        |
| 6  | Top Rail Cap             |
| 7  | Large Foot               |
| 8  | Small Foot               |
| 9  | Cross Connector          |
| 10 | Gasket                   |
| 11 | Collar Plug              |
| 12 | Foot Glide               |
| 13 | Plastic Support          |
|    |                          |
|    | Screws                   |
| 14 | M10 x 30mm               |
| 15 | M8 x 25mm                |

| 16 | M5 x 30mm Self Tapping |
|----|------------------------|
| 17 | M5 x 20mm Self Tapping |
| 18 | M8 x 16mm Grub Screw   |
| 19 | M10 x 110mm            |
| 20 | M8 x 16mm              |