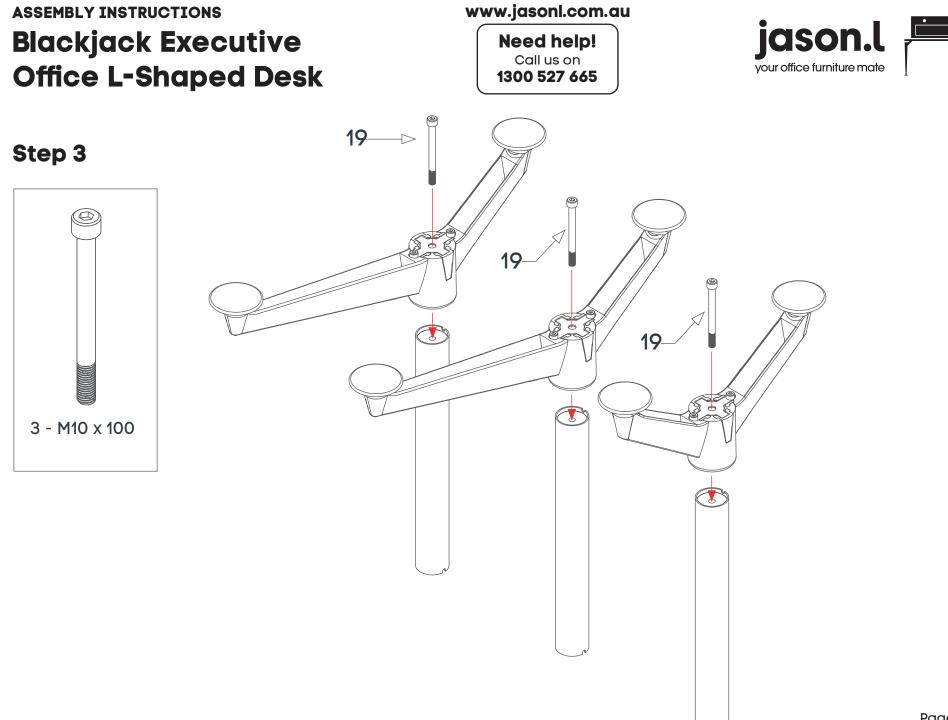

## Components

| 1  | Die Cast Upper Wrist (A) |
|----|--------------------------|
| 2  | Die Cast Upper Wrist (B) |
| 3  | Top Rail                 |
| 4  | Top Rail                 |
| 5  | Leg-pole Tube Ø51        |
| 6  | Top Rail Cap             |
| 7  | Large Foot               |
| 8  | Small Foot               |
| 9  | Cross Connector          |
| 10 | Gasket                   |
| 11 | Collar Plug              |
| 12 | Foot Glide               |
| 13 | Plastic Support          |
|    |                          |
|    | Screws                   |
| 14 | M10 x 30mm               |
| 15 | M8 x 25mm                |

| 16 | M5 x 30mm Self Tapping |
|----|------------------------|
| 17 | M5 x 20mm Self Tapping |
| 18 | M8 x 16mm Grub Screw   |
| 19 | M10 x 110mm            |
| 20 | M8 x 16mm              |