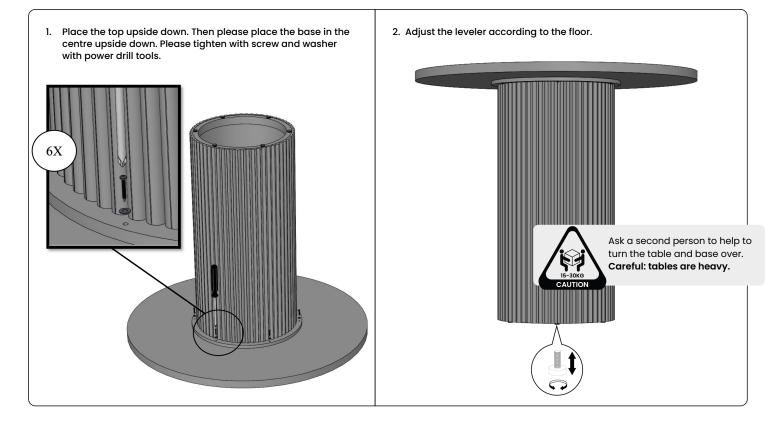

**Note:** It is important to fully tighten all bolts and screws before attaching the top(s), so that the frame is sufficiently rigid. Failure to do this may affect stability once the tops are attached.