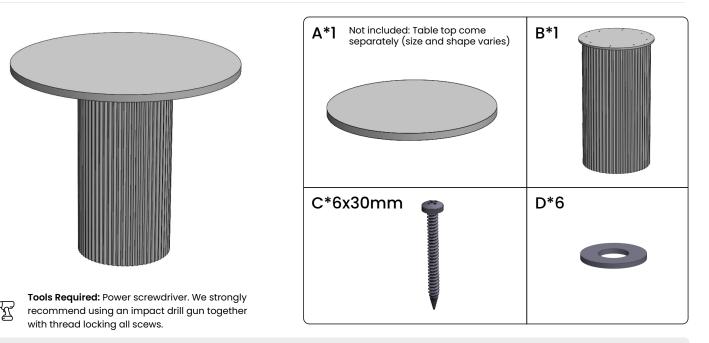

## ASSEMBLY INSTRUCTIONS Baobab Wooden Cylindrical Base High Base (1015H)

jason.l

700, 800,1000, 1200MM DIA

 $\equiv$ 

 $\equiv$ 

**Note:** Please ignore any pre-drilled holes or nut inserts that maybe present in your top(s). They will not match your particular table/desk base and woods screws will be required to be screwed directly into the underside of the top.