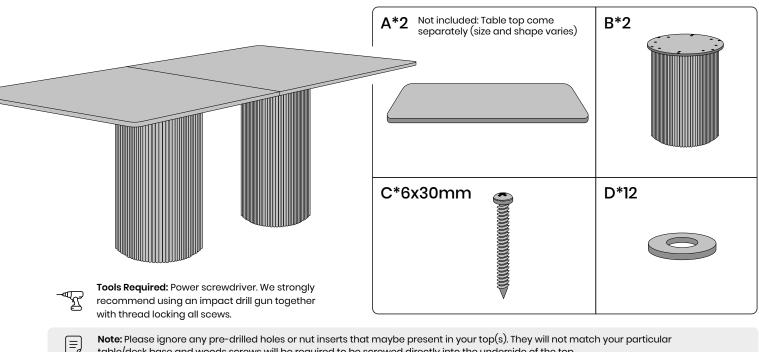

## **Baobab Wooden Rectangular Table** High Base (1015H)

3200 W X 1100 D

 $\equiv$ 

Note: Please ignore any pre-drilled holes or nut inserts that maybe present in your top(s). They will not match your particular table/desk base and woods screws will be required to be screwed directly into the underside of the top.