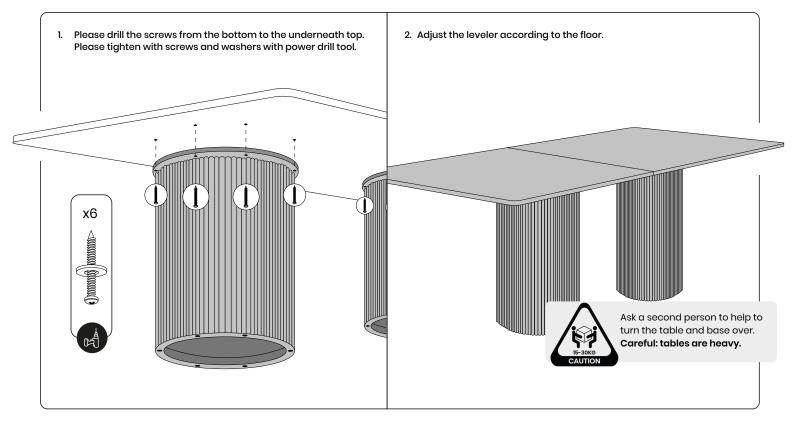

Note: It is important to fully tighten all bolts and screws before attaching the top(s), so that the frame is sufficiently rigid. Failure to do this may affect stability once the tops are attached.

Need help! Call us on 1300 527 665 jason.l