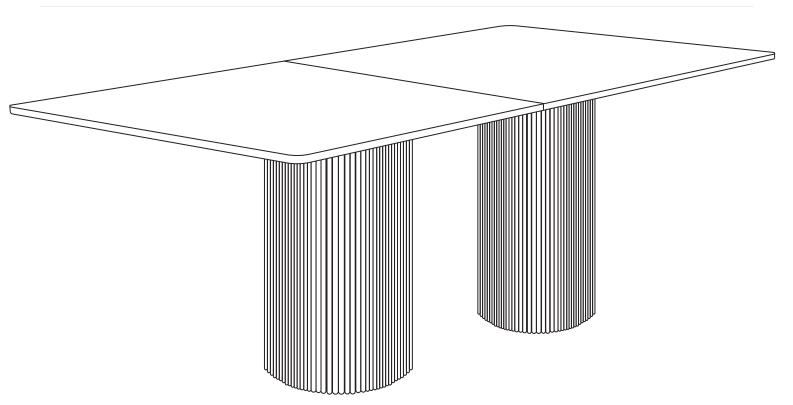

## Baobab Wooden Rectangular Table High Base (1015H)

3200 W X 1100 D

Need help! Call us on 1300 527 665

jason.l