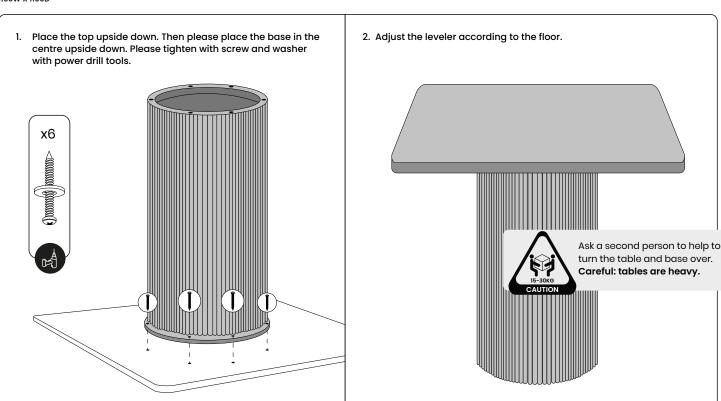

## Baobab Wooden Squared Table High Base (1015H)

1100W X 1100D

**Tools Required:** Power screwdriver. We strongly recommend using an impact drill gun together with thread locking all scews.

**Note:** Please ignore any pre-drilled holes or nut inserts that maybe present in your top(s). They will not match your particular table/desk base and woods screws will be required to be screwed directly into the underside of the top.

**Note:** It is important to fully tighten all bolts and screws before attaching the top(s), so that the frame is sufficiently rigid. Failure to do this may affect stability once the tops are attached.