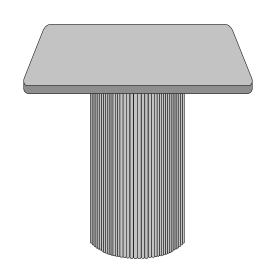

## Baobab Wooden Squared Table High Base (1015H)

1100W X 1100D

**Tools Required:** Power screwdriver. We strongly recommend using an impact drill gun together with thread locking all scews.

**Note:** Please ignore any pre-drilled holes or nut inserts that maybe present in your top(s). They will not match your particular table/desk base and woods screws will be required to be screwed directly into the underside of the top.

## Baobab Wooden Squared Table High Base (1015H)

Call us on 1300 527 665

1100W X 1100D