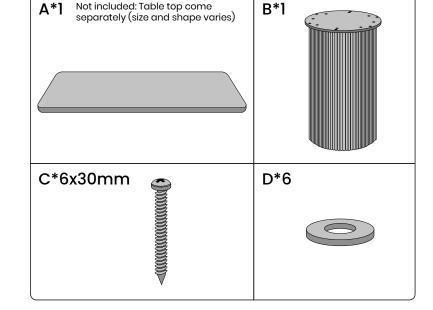

## Baobab Wooden Squared Table High Base (1015H)

1100W X 1100D

**Tools Required:** Power screwdriver. We strongly recommend using an impact drill gun together with thread locking all scews.

**Note:** Please ignore any pre-drilled holes or nut inserts that maybe present in your top(s). They will not match your particular table/desk base and woods screws will be required to be screwed directly into the underside of the top.