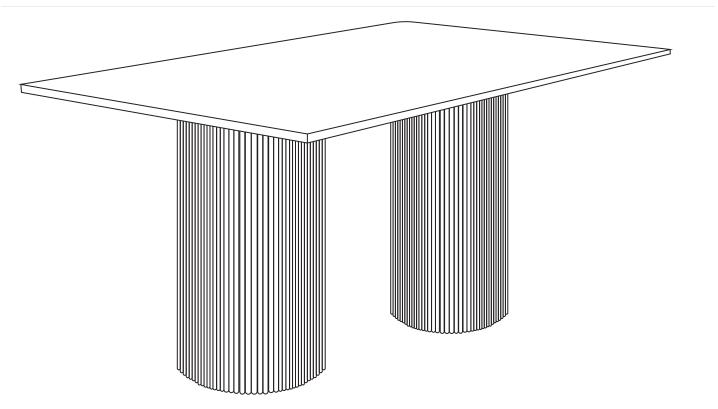

## Baobab Wooden Rectangular Table High Base (1015H)

1800 W X 800D

**Need help!** Call us on **1300 527 665** 

jason.l