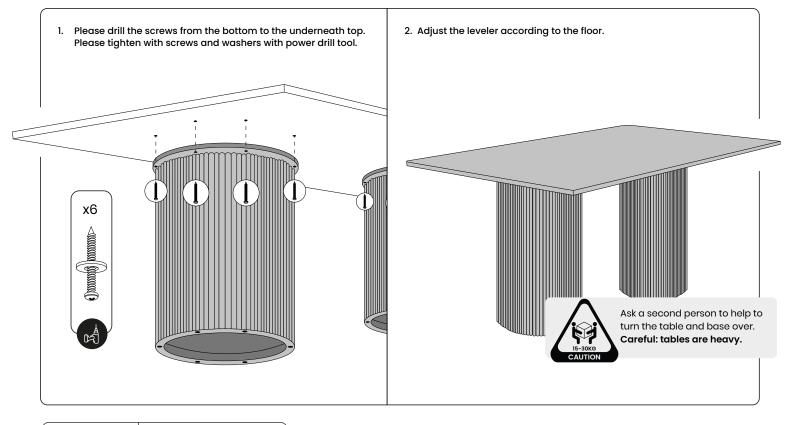

**Note:** It is important to fully tighten all bolts and screws before attaching the top(s), so that the frame is sufficiently rigid. Failure to do this may affect stability once the tops are attached.