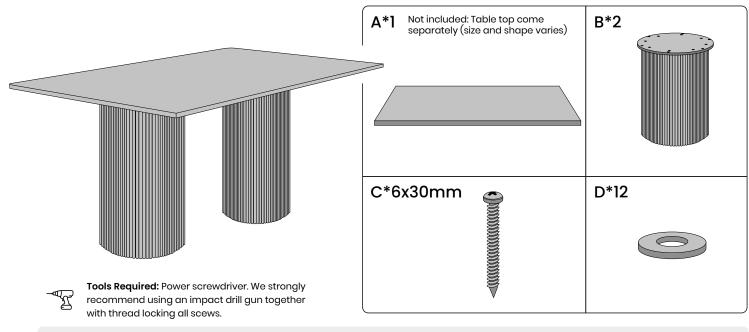

## Baobab Wooden Rectangular Table High Base (1015H)

1800 W X 800D

 $\equiv$ 

 $\equiv$ 

**Note:** Please ignore any pre-drilled holes or nut inserts that maybe present in your top(s). They will not match your particular table/desk base and woods screws will be required to be screwed directly into the underside of the top.

**Note:** It is important to fully tighten all bolts and screws before attaching the top(s), so that the frame is sufficiently rigid. Failure to do this may affect stability once the tops are attached.