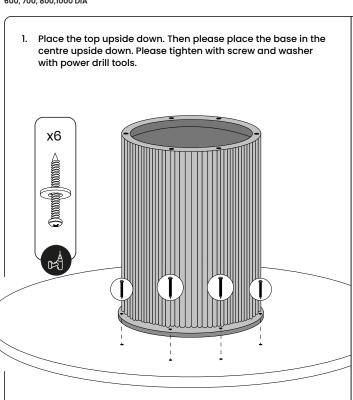

## Baobab Wooden Round Table Low Base (465H)

600, 700, 800,1000 DIA

**Tools Required:** Power screwdriver. We strongly recommend using an impact drill gun together with thread locking all scews.

**Note:** Please ignore any pre-drilled holes or nut inserts that maybe present in your top(s). They will not match your particular table/desk base and woods screws will be required to be screwed directly into the underside of the top.

Note: It is important to fully tighten all bolts and screws before attaching the top(s), so that the frame is sufficiently rigid. Failure to do this may affect stability once the tops are attached.