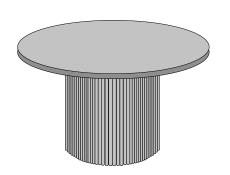

## Baobab Wooden Round Table Low Base (465H)

600, 700, 800,1000 DIA

**Tools Required:** Power screwdriver. We strongly recommend using an impact drill gun together with thread locking all scews.

**Note:** Please ignore any pre-drilled holes or nut inserts that maybe present in your top(s). They will not match your particular table/desk base and woods screws will be required to be screwed directly into the underside of the top.