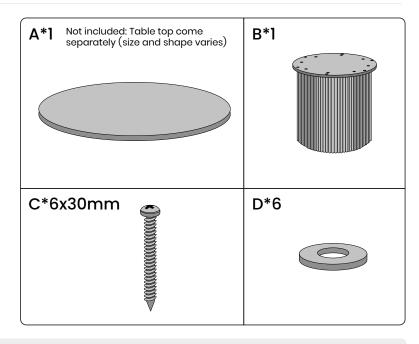

## Baobab Wooden Round Table Low Base (465H)

600, 700, 800,1000 DIA

**Tools Required:** Power screwdriver. We strongly recommend using an impact drill gun together with thread locking all scews.

**Note:** Please ignore any pre-drilled holes or nut inserts that maybe present in your top(s). They will not match your particular table/desk base and woods screws will be required to be screwed directly into the underside of the top.