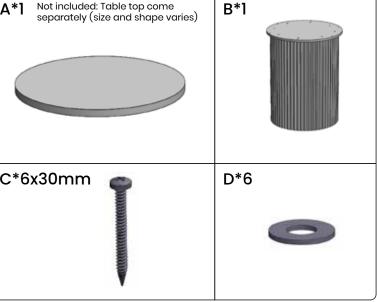

## Baobab Wooden Cylindrical Base Medium Base (715H)

700, 800,1000, 1200MM DIA

-¶]

 $\equiv$ 

 $\equiv$ 

**Tools Required:** Power screwdriver. We strongly recommend using an impact drill gun together with thread locking all scews.