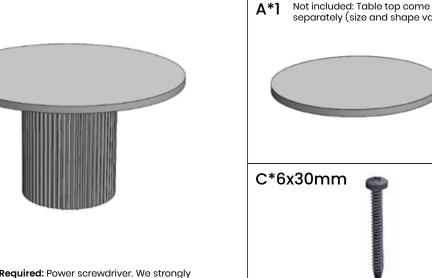

## Baobab Wooden Cylindrical Base Medium Base (715H)

700, 800,1000, 1200MM DIA

-¶]

 $\equiv$ 

 $\equiv$ 

**Tools Required:** Power screwdriver. We strongly recommend using an impact drill gun together with thread locking all scews.