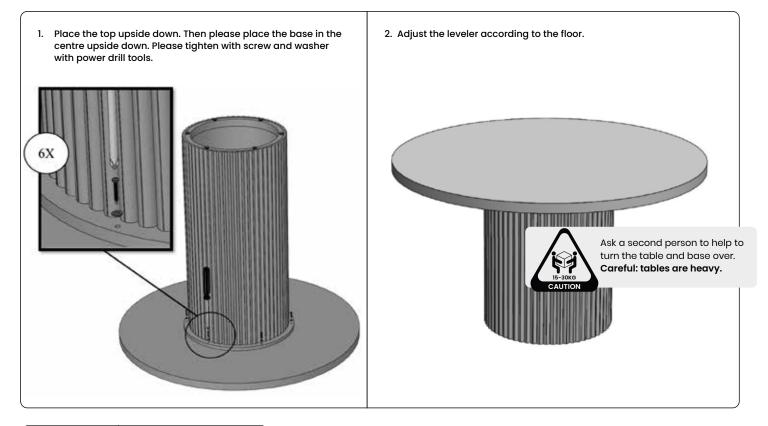

Note: Please ignore any pre-drilled holes or nut inserts that maybe present in your top(s). They will not match your particular table/desk base and woods screws will be required to be screwed directly into the underside of the top.

**Note:** It is important to fully tighten all bolts and screws before attaching the top(s), so that the frame is sufficiently rigid. Failure to do this may affect stability once the tops are attached.