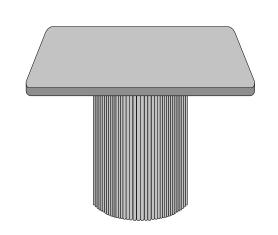

## Baobab Wooden Squared Table Medium Base (715H)

1100W X 1100D

**Tools Required:** Power screwdriver. We strongly recommend using an impact drill gun together with thread locking all scews.

**Note:** Please ignore any pre-drilled holes or nut inserts that maybe present in your top(s). They will not match your particular table/desk base and woods screws will be required to be screwed directly into the underside of the top.

## **Baobab Wooden Squared Table** Medium Base (715H)

Call us on 1300 527 665