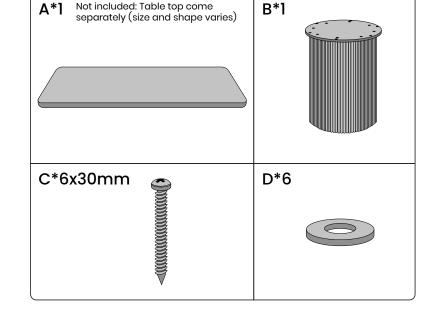

## Baobab Wooden Squared Table Medium Base (715H)

1100W X 1100D

**Tools Required:** Power screwdriver. We strongly recommend using an impact drill gun together with thread locking all scews.

**Note:** Please ignore any pre-drilled holes or nut inserts that maybe present in your top(s). They will not match your particular table/desk base and woods screws will be required to be screwed directly into the underside of the top.

Note: It is important to fully tighten all bolts and screws before attaching the top(s), so that the frame is sufficiently rigid. Failure to do this may affect stability once the tops are attached.