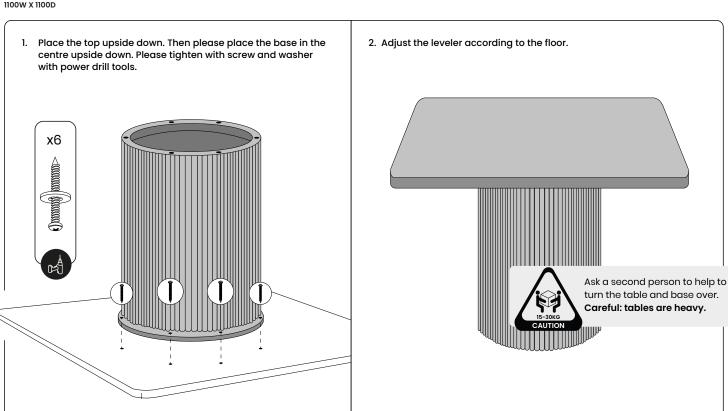

## Baobab Wooden Squared Table Medium Base (715H)

1100W X 1100D

**Tools Required:** Power screwdriver. We strongly recommend using an impact drill gun together with thread locking all scews.

**Note:** Please ignore any pre-drilled holes or nut inserts that maybe present in your top(s). They will not match your particular table/desk base and woods screws will be required to be screwed directly into the underside of the top.

Note: It is important to fully tighten all bolts and screws before attaching the top(s), so that the frame is sufficiently rigid. Failure to do this may affect stability once the tops are attached.