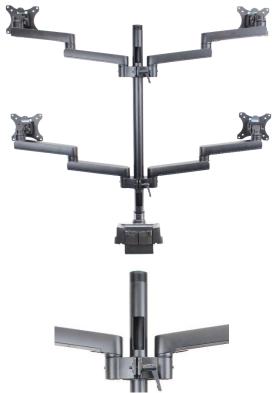

## Actiflex II Quad Static Monitor Arm and Mount

The Actiflex II quad static monitor arms float your monitors above the work surface.

The Actiflex II quad static monitor arm floats your four monitors above the work surface. It is easily adjustable, at the touch of a finger. The monitors can be tilted up to 180 degrees and the screens can be pivoted from landscape to portrait.