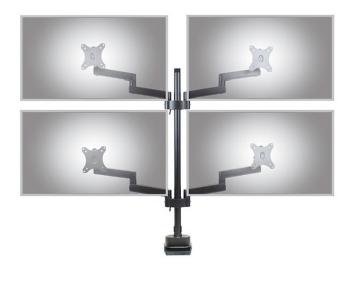

## Actiflex II Quad Static Monitor Arm and Mount

The Actiflex II quad static monitor arms float your monitors above the work surface.

The Actiflex II quad static monitor arm floats your four monitors above the work surface. It is easily adjustable, at the touch of a finger. The monitors can be tilted up to 180 degrees and the screens can be pivoted from landscape to portrait.