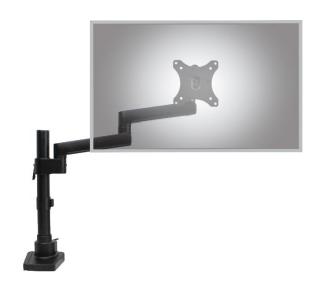

## Actiflex II Single Static Monitor Arm and Mount

adjustable, at the touch of a finger. The monitor can be tilted up to 180 degrees and the screen can be pivoted from landscape to portrait.

The Actiflex II single static monitor arm floats your monitor above the work surface. It is easily

Integrated cable management keeps the work surface free from clutter.

The Actiflex II single static monitor arm floats your monitor above the work surface.

## **Capabilities**

- · Desk-clamp or through-mount included
- Easy above desk installation
- Pole height 360mm
- 360 degrees rotate
- 180 degrees tilt and swivel
- Horizontal reach: 460mm
- 750mm/100mm VESA mounting pattern compatible
- Supports monitors up to 8kg per monitor
- Suitable for most LCD/LED monitors up to 32"
- Quick release VESA brackets for easy monitor mounting

## **Features**

- · Easily adjustable at the touch of a finger
- Pole mounted monitor arm
- Fully adjustable
- Fingertip adjustment of depth
- · Integrated cable management