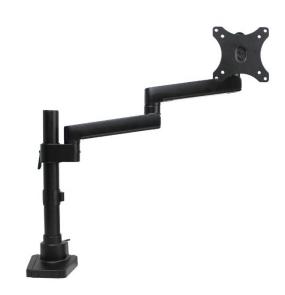

## Actiflex II Single Static Monitor Arm and Mount

adjustable, at the touch of a finger. The monitor can be tilted up to 180 degrees and the screen can be pivoted from landscape to portrait.

The Actiflex II single static monitor arm floats your monitor above the work surface. It is easily

Integrated cable management keeps the work surface free from clutter.

The Actiflex II single static monitor arm floats your monitor above the work surface.

## **Capabilities**

- · Desk-clamp or through-mount included
- Easy above desk installation
- Pole height 360mm
- 360 degrees rotate
- 180 degrees tilt and swivel
- Horizontal reach: 460mm
- 750mm/100mm VESA mounting pattern compatible
- Supports monitors up to 8kg per monitor
- Suitable for most LCD/LED monitors up to 32"
- Quick release VESA brackets for easy monitor mounting

## **Features**

- · Easily adjustable at the touch of a finger
- Pole mounted monitor arm
- Fully adjustable
- Fingertip adjustment of depth
- · Integrated cable management