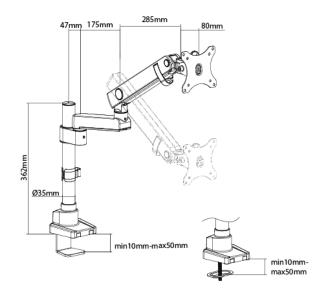

## Capabilities

- Compatible screen sizes = up to 32"
- Height range = 110mm 600mm (centre VESA)
- Pole Height = 305mm
- Pole Diameter = 34mm
- Horizontal reach range = 0 580mm (centre VESA)
- Monitor compatibility = VESA 75mm and 100mm
- Monitor weight = 0-8kg per monitor
- Minor assembly required

The Actiflex II single monitor arm offer a weight range of 0-8kg per monitor with a combined vertical range of 180 – 620mm.

Two Single arm combinations easily allows a Dual monitor arm configuration.