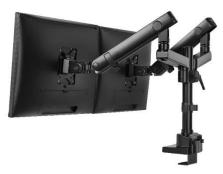

## **Actiflex II Dual Monitor Arm**

Desk pole mount articulating single monitor arm with cable management and height adjustment

The Actiflex II dual monitor arm floats your monitors above the work surface. The integrated spring adjustment allows precise positioning of the monitors. The monitors can be tilted up to 180 degrees, and the screen can be pivoted from landscape to portrait.

Integrated cable management keeps the work surface free from cable clutter. The Actiflex II dual monitor arms offer a weight range of 0-8kg per monitor with a combined vertical range of 180-620mm.