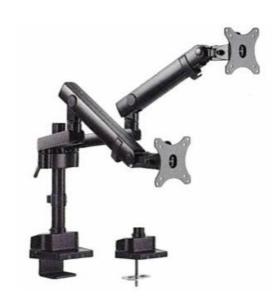

## **Actiflex II Dual Monitor Arm**

Desk pole mount articulating single monitor arm with cable management and height adjustment

## **Capabilities**

Pole Height: 360mm

• Pole Diameter: 34mm

Height Range: 110mm-600mm (centre VESA)

- Horizontal reach range: 0 580mm (centre VESA)
- Suitable for most LCD/LED monitors up to 27" size
- Monitor tilt: 0 180 degrees both vertical and horizontal
- Monitor pivot: 360 degrees
- Monitor compatibility: VESA 75mm and 100mm
- Mounting options: Desk clamp or Grommet mount
- Monitor weight: up to 8 Kg

The Actiflex II dual monitor arm floats your monitors above the work surface. The integrated spring adjustment allows precise positioning of the monitors. The monitors can be tilted up to 180 degrees, and the screen can be pivoted from landscape to portrait.

Integrated cable management keeps the work surface free from cable clutter. The Actiflex II dual monitor arms offer a weight range of 0-8kg per monitor with a combined vertical range of 180-620mm.