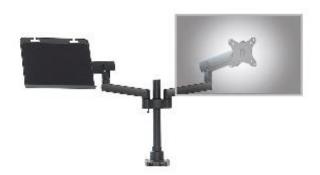

sk clamp or Grommet mount
- Monitor weight: up to 8 Kg

The Actiflex II dual monitor arm floats your monitors above the work surface. The integrated spring adjustment allows precise positioning of the monitors. The monitors can be tilted up to 180 degrees, and the screen can be pivoted from landscape to portrait.

Integrated cable management keeps the work surface free from cable clutter. The Actiflex II dual monitor arms offer a weight range of 0-8kg per monitor with a combined vertical range of 180-620mm.



## **Features**

- Desk-clamp or through-mount included
- Easy above desk installation
- Quick release VESA brackets for easy monitor mounting
- Integrated cable management
- · Compatible with most curved monitors

## **Options**

Monitor arm and laptop tray configuration available