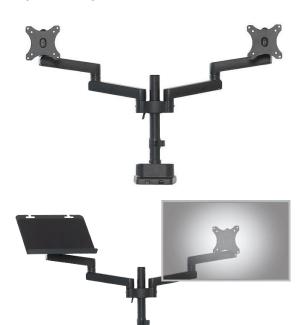

## **Options**

- Pole height of 500mm allows the space needed for the monitor arms
- Laptop Tray with cable management