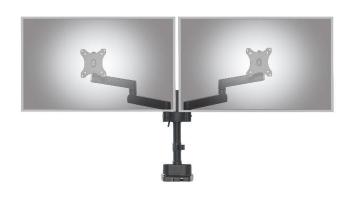

## Actiflex II Dual Static Monitor Arms and Mount

The Actiflex II dual monitor arms float your monitors above the work surface.

\*Note: A Larger screen up to 32" could be configured per monitor with an extra arms installed, contact us for more details.

The Actiflex II dual static monitor arms float your monitors above the work surface. It is easily adjustable, at the touch of a finger. The monitors can be tilted up to 180 degrees, and the screens can be pivoted from landscape to portrait. Integrated cable management keeps the work surface free from cable clutter. The Actiflex II dual monitor arms offer a weight range of 0-8kg per monitor.

## **Capabilities**

- Fully adjustable
- 360 degrees rotate
- 180 degrees tilt and swivel
- Horizontal reach: 460mm
- 75mm/100mm VESA brackets for easy monitor mounting
- Supports up to 8kg per monitor
- Suitable for most LCD/LED monitors up to 27" (depending on width of monitor)