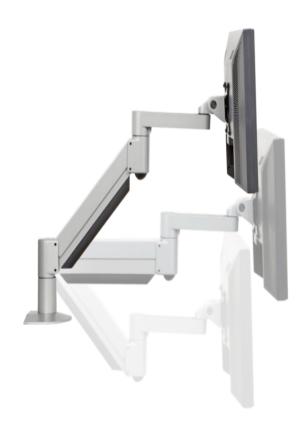

## 7500-1500 Heavy Duty Monitor Arm

The award-winning 7500-1500 Heavy Duty Monitor Arm is a robust and adjustable monitor arm. Capable of supporting monitors from 6 to 20 kg, the 7500-1500 is designed for great flexibility.

The monitor arm extends horizontally up to 68cm, with the vertical range of 45cm

The 7500-1500 Heavy Duty Monitor Arm is a robust and adjustable monitor arm used for holding heavy monitors.

## Capabilities

Vertical Range: 45.7cm-22.9cm

• Horizontal Range: 68.6cm

• Rotation: 360 degrees at three joints

• Monitor tilt: 200 degrees

Monitor pivot: Landscape to portrait

· Monitor compatibility: VESA 75mm and

100mm

Load Capacity: 6-20Kg