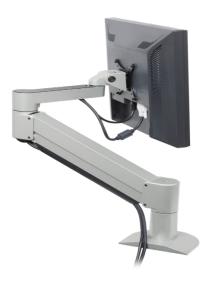

## **Features**

- Designed for great flexibility
- Robust and adjustable monitor arm
- Integrated cable management
- Able to be mounted six different ways, including desk-clamp, thru-desk and on the wall