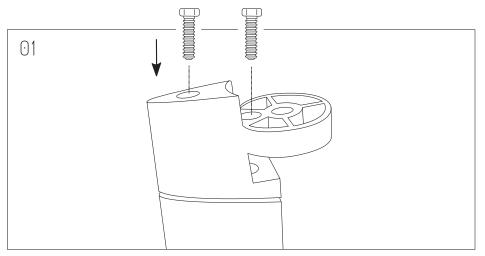

## Switch System 6 Person Workstation

www.jasonl.com.au

Need help!

Call us on **1300 527 665** 

Size: 1600x800 mm

Join Leg Brackets to each Leg using screws to secure them, as follow.

Join 1 L-Bracket through each 1500mm and 1315mm Beam and 2 L-Bracket through each 1150mm Beam.