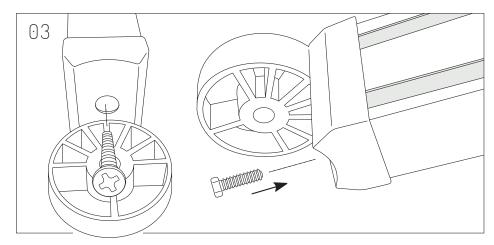

Securely connect each Beam to each Beam Bracket. Screw to secure.

Insert Hex Nut on each Beam Bracket.