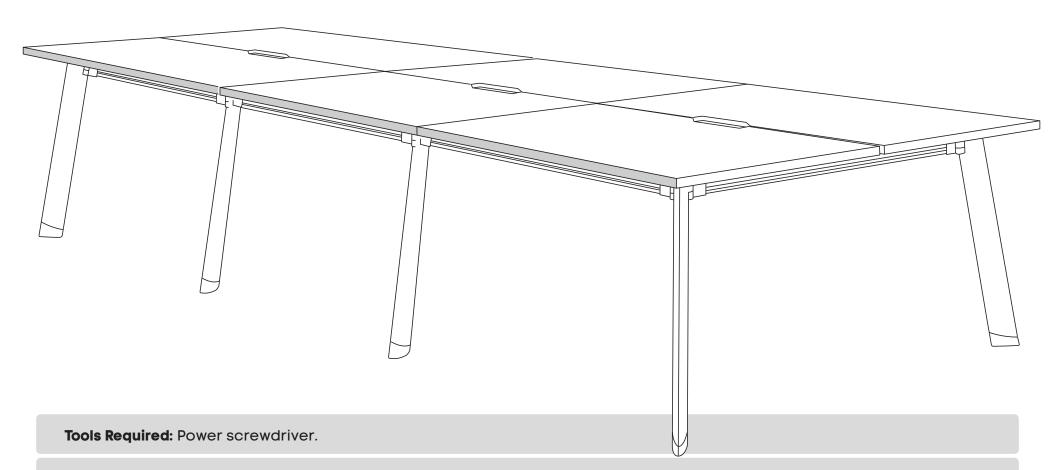

### **INSTALLATION GUIDE Switch System**

6 Person Workstation

Size: 1600x800 mm

#### www.jasonl.com.au

Need help!

Call us on 1300 527 665

Note: Please ignore any pre-drilled holes or nut inserts that maybe present in your top(s). They will not match your particular table/desk base and woods screws will be required to be screwed directly into the underside of the top.

Note: It is important to fully tighten all bolts and screws before attaching the top(s) so that the frame is sufficiently rigid. Failure to do this may affect stability once the tops are attached.