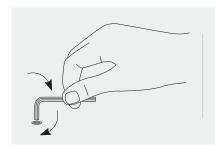

#### www.jasonl.com.au

Need help!

Call us on 1300 527 665

Position as presented, and proceed to screw to ensure each corner of the frame.

If this bolt does not drop into the joint use the Allen key to screw it all the way in so that it creates its own thread. This will ensure a nice, tight joint.