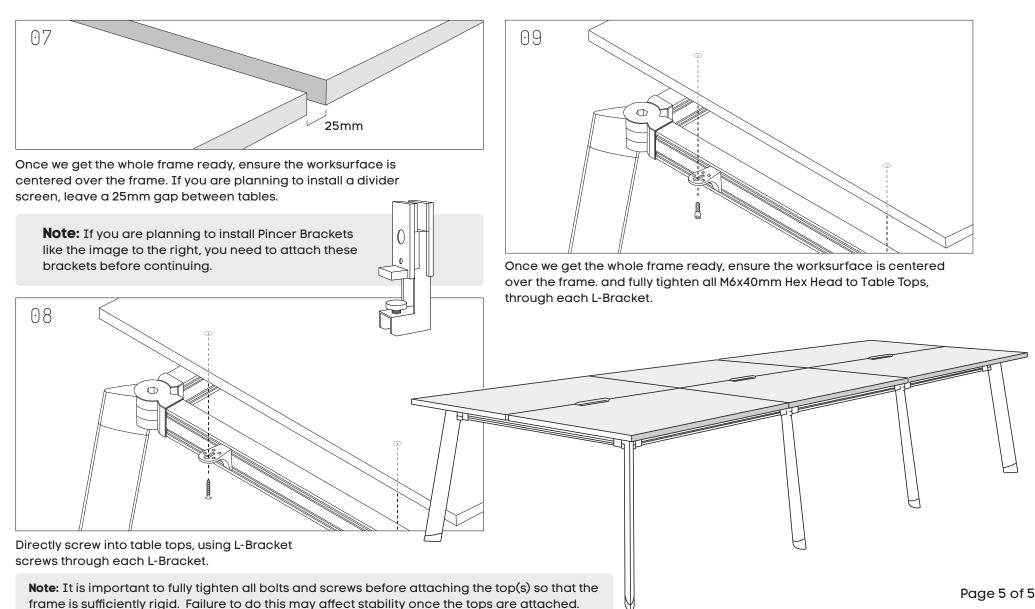

Note: It is important to fully tighten all bolts and screws before attaching the top(s) so that the frame is sufficiently rigid. Failure to do this may affect stability once the tops are attached.