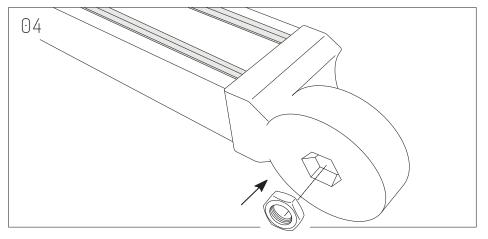

Securely connect each Beam to each Beam Bracket. Screw to secure.

Insert Hex Nut on each Beam Bracket.