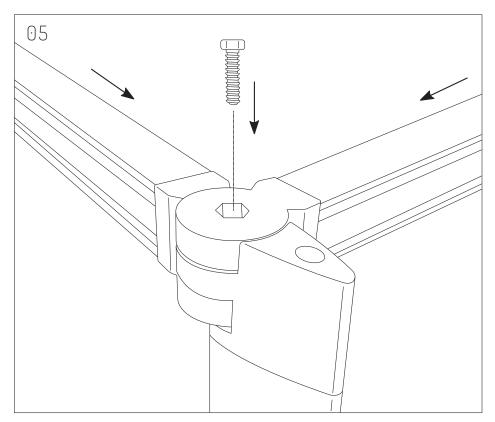

#### www.jasonl.com.au

Need help!

Call us on 1300 527 665

Position as presented, and proceed to screw to ensure each corner of the frame.

If this bolt does not drop into the joint use the Allen key to screw it all the way in so that it creates its own thread. This will ensure a nice, tight joint.