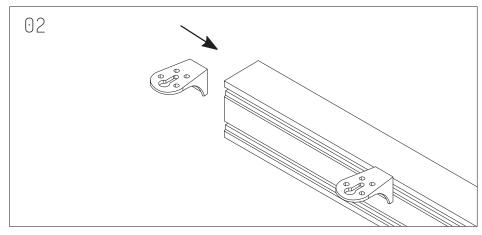

## Switch System 6 Person Workstation

www.jasonl.com.au

Need help!

Call us on **1300 527 665** 

Size: 1600x800 mm

Join Leg Brackets to each Leg using screws to secure them, as follow.

Join 1 L-Bracket through each 1500mm and 1315mm Beam and 2 L-Bracket through each 1150mm Beam.