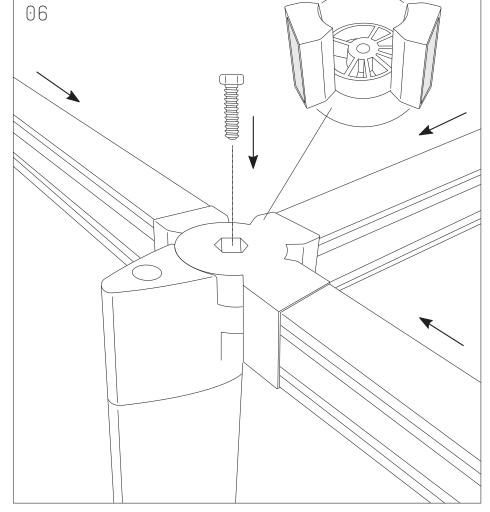

itch System 6 Person Workstation

www.jasonl.com.au

Need help!

Call us on **1300 527 665** 





Size: 1600x800 mm



Join Leg Brackets to each Leg using screws to secure them, as follow.



Join 1 L-Bracket through each 1500mm and 1315mm Beam and 2 L-Bracket through each 1150mm Beam.



Securely connect each Beam to each Beam Bracket. Screw to secure.



Insert Hex Nut on each Beam Bracket.

### **INSTALLATION GUIDE**

### **Switch System** 6 Person Workstation

Size: 1600x800 mm

#### www.jasonl.com.au

Need help!

Call us on 1300 527 665







Position as presented, and proceed to screw to ensure each corner of the frame.



If this bolt does not drop into the joint use the Allen key to screw it all the way in so that it creates its own thread. This will ensure a nice, tight joint.



For the 4 central legs, attach as presented, using T Beam Bracket.

# Switch System 6 Person Workstation

www.jasonl.com.au

Need help!

Call us on **1300 527 665** 





Size: 1600x800 mm