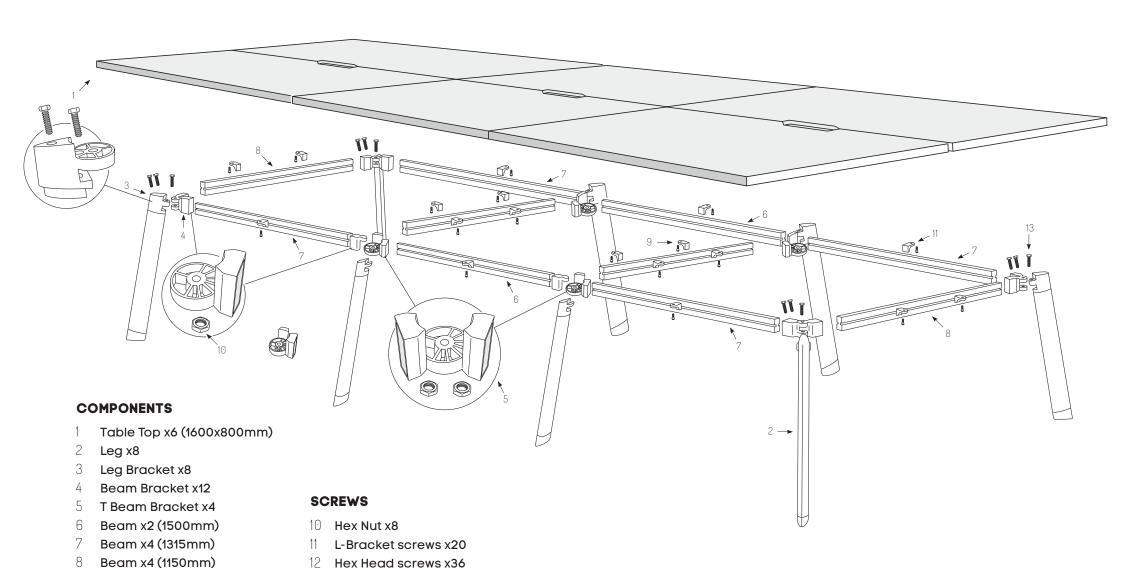

## Switch System 6 Person Workstation

www.jasonl.com.au

Need help!

Call us on **1300 527 665** 

Size: 1600x800 mm

Join Leg Brackets to each Leg using screws to secure them, as follow.

Join 1 L-Bracket through each 1500mm and 1315mm Beam and 2 L-Bracket through each 1150mm Beam.

Securely connect each Beam to each Beam Bracket. Screw to secure.

Insert Hex Nut on each Beam Bracket.

#### www.jasonl.com.au

Need help!

Call us on 1300 527 665

Position as presented, and proceed to screw to ensure each corner of the frame.

If this bolt does not drop into the joint use the Allen key to screw it all the way in so that it creates its own thread. This will ensure a nice, tight joint.

For the 4 central legs, attach as presented, using T Beam Bracket.