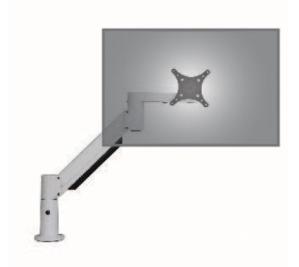

## 62457-7000 Monitor Arm

The 62457-71000 Monitor Arm suspend your flat panel monitor above your desk and allows an easy repositioning with just one hand.

This articulating monitor mount enables you to reclaim your desk top while you work in greater ergonomic comfort.

The 62457-7000 monitor arm is ideal for activity based workplaces

## Capabilities

- Pivot: Landscape/portrait
- 0.9 5.9 Kg weight limit
- Colour: White
- Easy assembly, no tools required

## Features

- Instantly raise and lower the monitor with one handed repositioning.
- Rotates 360 degrees at 3 joints for optimal ergonomic comfort and flexibility.
- Landscape/portrait monitor positioning and six mounting options with the Innovative FLEXmount.\*
- Save space by folding to occupy 3".
- VESA- monitor compatible 75mm & 100mm VESA adapters included.