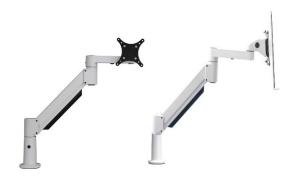

## Capabilities

- Pivot: Landscape/portrait
- 0.9 5.9 Kg weight limit
- Colour: White
- Easy assembly, no tools required

## Features

- Instantly raise and lower the monitor with one handed repositioning.
- Rotates 360 degrees at 3 joints for optimal ergonomic comfort and flexibility.
- Landscape/portrait monitor positioning and six mounting options with the Innovative FLEXmount.\*
- Save space by folding to occupy 3".
- VESA- monitor compatible 75mm & 100mm VESA adapters included.