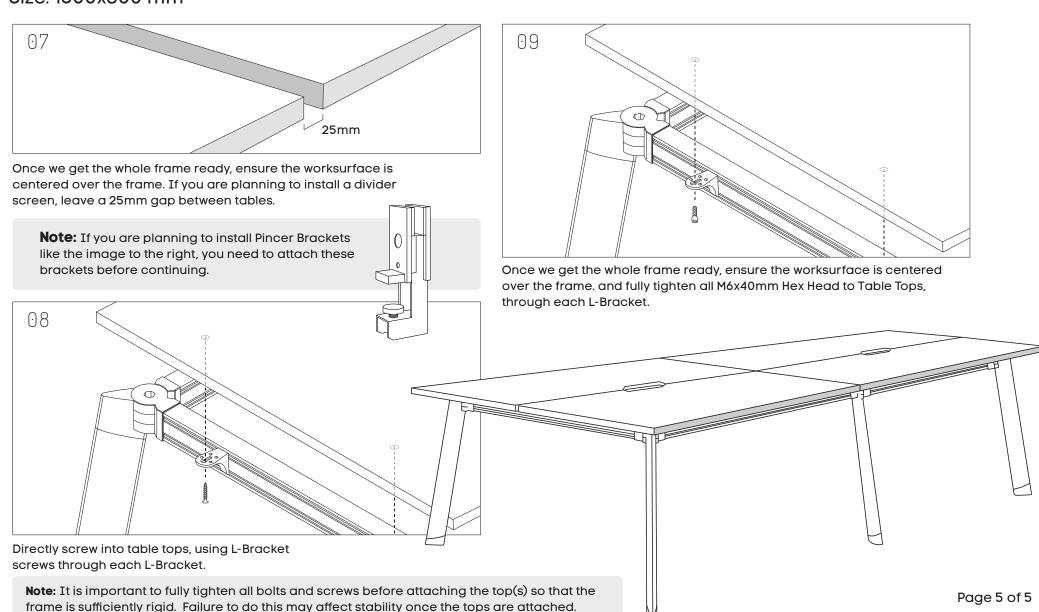

Note: It is important to fully tighten all bolts and screws before attaching the top(s) so that the frame is sufficiently rigid. Failure to do this may affect stability once the tops are attached.