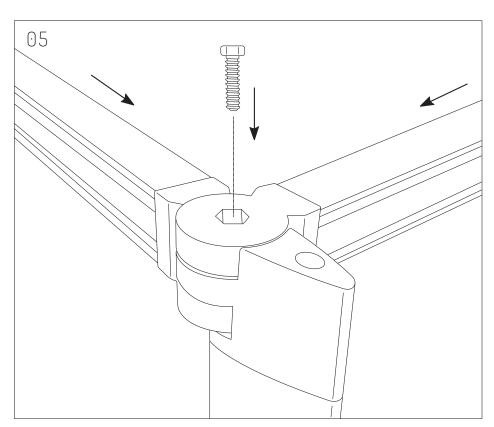

#### www.jasonl.com.au

Need help! Call us on

1300 527 665

Position as presented, and proceed to screw to ensure each corner of the frame.

If this bolt does not drop into the joint use the Allen key to screw it all the way in so that it creates its own thread. This will ensure a nice, tight joint.

For the 2 central legs, attach as presented, using T Beam Bracket.