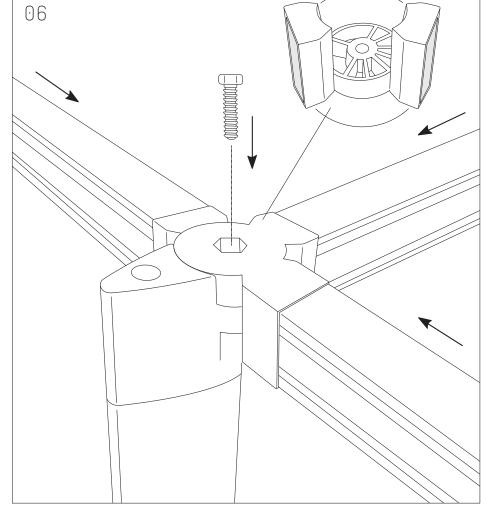

#### www.jasonl.com.au

Need help! Call us on

1300 527 665

Position as presented, and proceed to screw to ensure each corner of the frame.

If this bolt does not drop into the joint use the Allen key to screw it all the way in so that it creates its own thread. This will ensure a nice, tight joint.

For the 2 central legs, attach as presented, using T Beam Bracket.