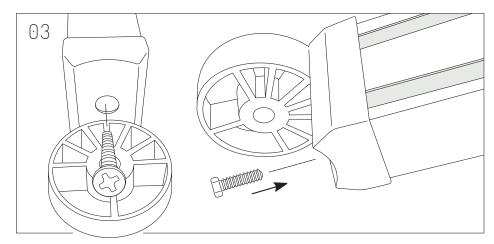

Securely connect each Beam to each Beam Bracket. Screw to secure.

Insert Hex Nut on each Beam Bracket.