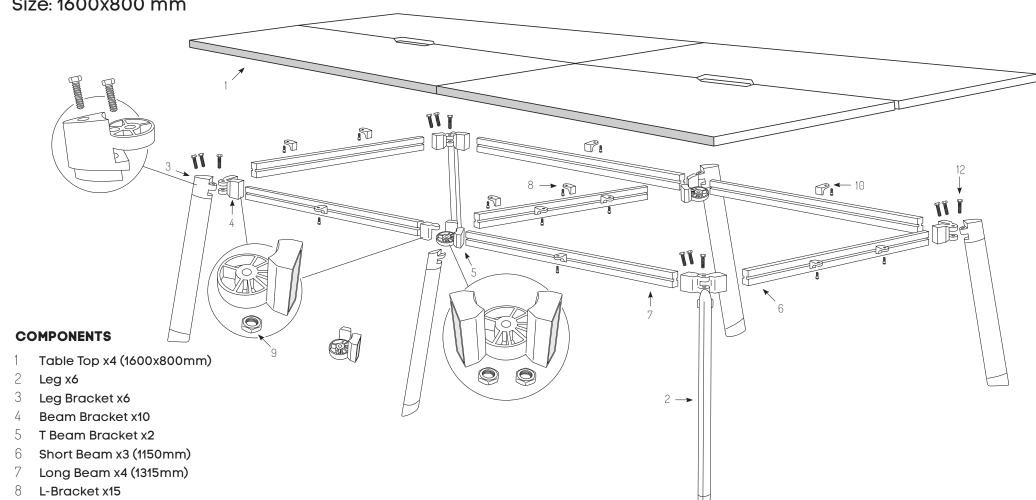

#### **SCREWS**

- Hex Nut x6
- L-Bracket screws x15
- Hex Head screws x26
- M8x25mm Dome Head x6

#### www.jasonl.com.au

Need help!

Call us on 1300 527 665

Join Leg Brackets to each Leg using screws to secure them, as follow.

Join 2 L-Bracket through each 1315mm Beam and 1 L-Bracket through each 1150mm Beam.

Securely connect each Beam to each Beam Bracket. Screw to secure.

Insert Hex Nut on each Beam Bracket.

For the 2 central legs, attach as presented, using T Beam Bracket.