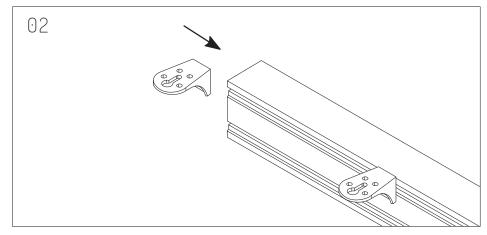

#### www.jasonl.com.au

Need help!

Call us on 1300 527 665

Join Leg Brackets to each Leg using screws to secure them, as follow.

Join 2 L-Bracket through each 1315mm Beam and 1 L-Bracket through each 1150mm Beam.