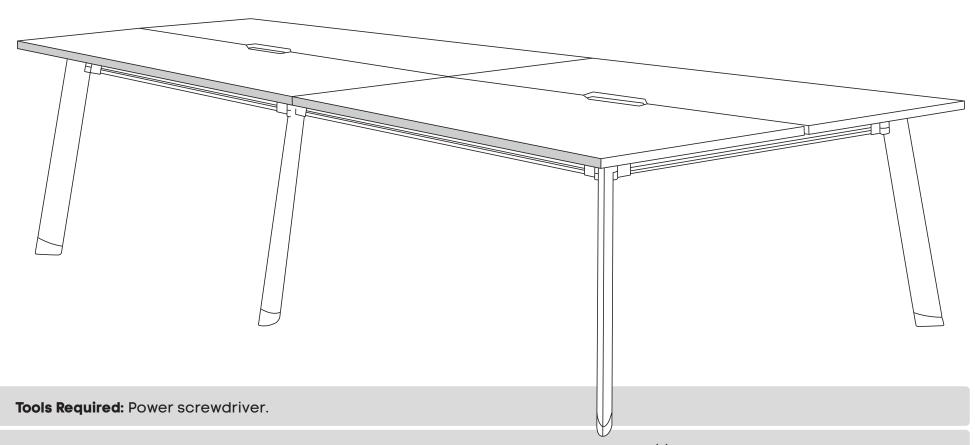

### **INSTALLATION GUIDE Switch System** 4 Person Workstation

Size: 1600x800 mm

www.jasonl.com.au

Need help!

Call us on 1300 527 665

Note: Please ignore any pre-drilled holes or nut inserts that maybe present in your top(s). They will not match your particular table/desk base and woods screws will be required to be screwed directly into the underside of the top.