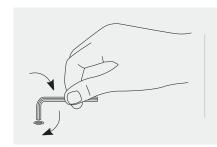

#### www.jasonl.com.au

Need help! Call us on

1300 527 665

Position as presented, and proceed to screw to ensure each corner of the frame.

If this bolt does not drop into the joint use the Allen key to screw it all the way in so that it creates its own thread. This will ensure a nice, tight joint.