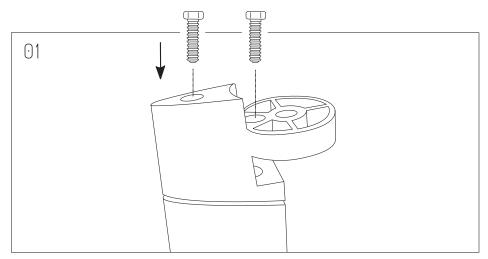

#### www.jasonl.com.au

Need help!

Call us on 1300 527 665

Join Leg Brackets to each Leg using screws to secure them, as follow.

Join 2 L-Bracket through each 1315mm Beam and 1 L-Bracket through each 1150mm Beam.