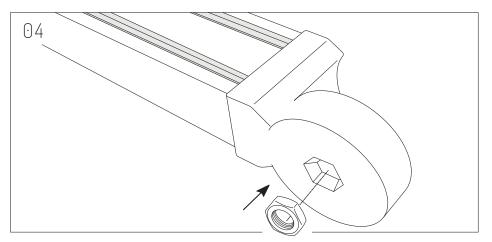

Securely connect each Beam to each Beam Bracket. Screw to secure.

Insert Hex Nut on each Beam Bracket.