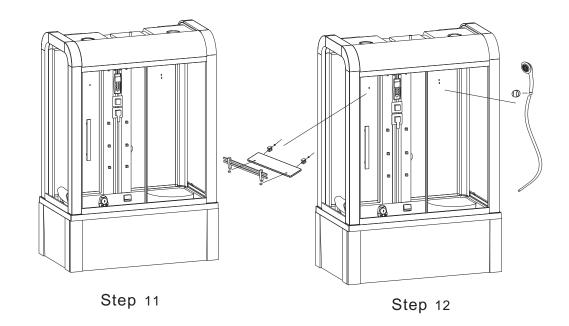

# SANITARY WARE

20. Air switch

21. Air adjuster 22. Steam outlet 23. Water jet 24. Pillow

25. Water jet 26. Pillow's stent 27. Water inlet

28. Drainage

29. Drainage switch

30. Air bubble jet

CAUTIONS: Heat pump and air bubble pump is optional purchase.