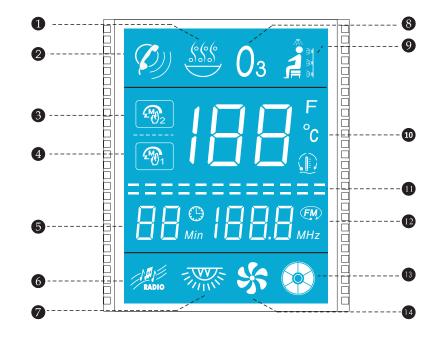

#### LCD screen

 1 ----- STEAM ICON
 8 ----- OZONE ICON

 2 ----- TEL ICON
 9 ----- SHOWER ICON

 3 ----- MODE 2 ICON
 10 ----- STEAM TEMPERATURE SET

 4 ----- MODE 1 ICON
 11 ----- PANEL LOCK FLASH

 5 ----- TIME SET
 12 ----- CHANNEL SET ICON

 6 ----- RADIO ICON
 13 ----- CD ICON

 7 ----- LIGHT ICON
 14 ----- FAN ICON