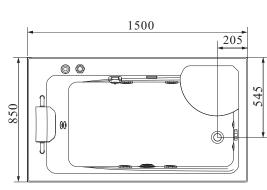

hain
- 12. Hot/cold water 19. Right body glass







- 1. Install the steam bathroom in a proper way and have the electrician or professional personnel to install the unit, the company won't take the responsibility for any improper installation and usage.
- 2. The application of the product shall observe the operating instructions, dismantling and alteration without authorization is prohibited, the manufacturer shall not take the responsibility for any problems resulted from improper use or dismantling by one's self.

# SANITARY WARE





20. Air switch

21. Air adjuster 22. Steam outlet 23. Water jet 24. Pillow

25. Water jet 26. Pillow's stent 27. Water inlet

28. Drainage

29. Drainage switch

30. Air bubble jet

CAUTIONS: Heat pump and air bubble pump is optional purchase.

# Size







# Technical parameters

| Operating Condition & Specification |            |                |         |       |                 |                      |            |               |          |
|-------------------------------------|------------|----------------|---------|-------|-----------------|----------------------|------------|---------------|----------|
| Rated Volt                          |            | AC 220 V AC 11 |         | 0 V 🗆 | Rated Frequency |                      | 50H        | z 60Hz        |          |
| Rated Current                       |            | 13.6A          |         |       |                 | Rated Watt           |            | 3050W         |          |
| Isolated Resistant                  |            | > 20 N         | 20 M    |       |