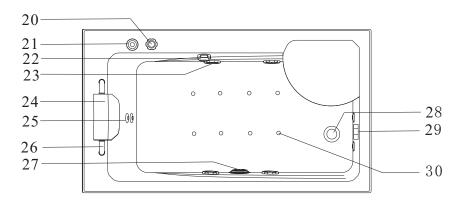

# SANITARY WARE

20. Air switch

21. Air adjuster 22. Steam outlet 23. Water jet 24. Pillow

25. Water jet 26. Pillow's stent 27. Water inlet

28. Drainage

29. Drainage switch

30. Air bubble jet

CAUTIONS: Heat pump and air bubble pump is optional purchase.