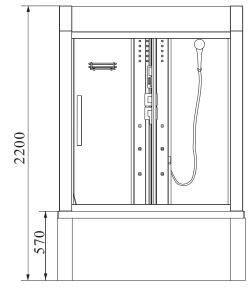

chain
- 12. Hot/cold water 19. Right body glass







- 1. Install the steam bathroom in a proper way and have the electrician or professional personnel to install the unit, the company won't take the responsibility for any improper installation and usage.
- 2. The application of the product shall observe the operating instructions, dismantling and alteration without authorization is prohibited, the manufacturer shall not take the responsibility for any problems resulted from improper use or dismantling by one's self.

# SANITARY WARE





20. Air switch

21. Air adjuster 22. Steam outlet 23. Water jet 24. Pillow

25. Water jet 26. Pillow's stent 27. Water inlet

28. Drainage

29. Drainage switch

30. Air bubble jet

CAUTIONS: Heat pump and air bubble pump is optional purchase.

# Size







# Technical parameters

| Operating Condition & Specification |            |                |         |       |                 |                      |            |               |          |
|-------------------------------------|------------|----------------|---------|-------|-----------------|----------------------|------------|---------------|----------|
| Rated Volt                          |            | AC 220 V AC 11 |         | 0 V 🗆 | Rated Frequency |                      | 50H        | z 60Hz        |          |
| Rated Current                       |            | 13.6A          |         |       |                 | Rated Watt           |            | 3050W         |          |
| Isolated Resistant                  |            | > 20 N         | 20 M    |       |