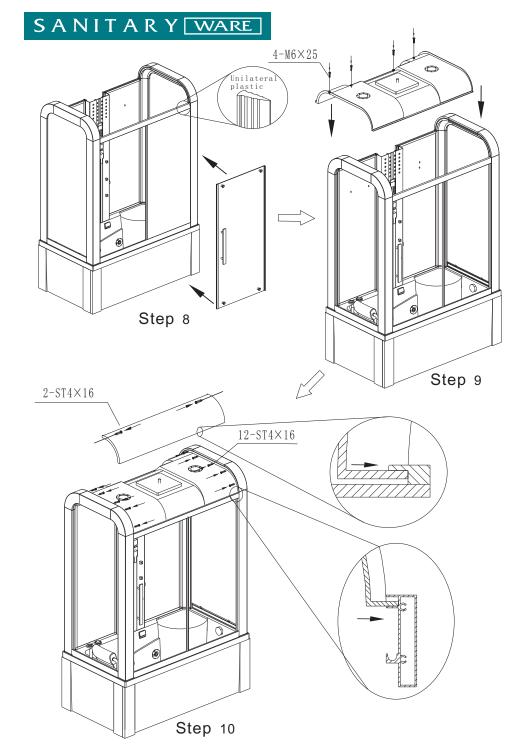

# Identification of components

- 1. Roof
- 2. Top light
- 3. Ozone
- 4. Top shower
- 5. Speaker
- 6. Light
- 7. Strorage shelf
- 8. Left body glass
- 9. Handle
- 10. Control panel
- switch
- switch 13. Nozzle
- 14. Exhaust fan
- 15. Speaker
- 16. Moveable Sprinkler
- 11. Function shift 17. Elevating hoder
  - 18. Sprinkler chain
- 12. Hot/cold water 19. Right body glass

- 1. Install the steam bathroom in a proper way and have the electrician or professional personnel to install the unit, the company won't take the responsibility for any improper installation and usage.
- 2. The application of the product shall observe the operating instructions, dismantling and alteration without authorization is prohibited, the manufacturer shall not take the responsibility for any problems resulted from improper use or dismantling by one's self.