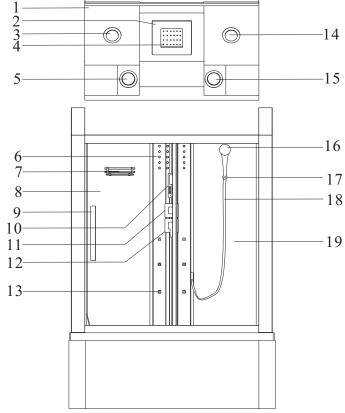

# Identification of components

- 1. Roof
- 2. Top light
- 3. Ozone
- 4. Top shower
- 5. Speaker
- 6. Light
- 7. Strorage shelf
- 8. Left body glass
- 9. Handle
- 10. Control panel
- switch
- switch 13. Nozzle
- 14. Exhaust fan
- 15. Speaker
- 16. Moveable Sprinkler
- 11. Function shift 17. Elevating hoder
  - 18. Sprinkler chain
- 12. Hot/cold water 19. Right body glass

# SANITARY WARE

20. Air switch

21. Air adjuster 22. Steam outlet 23. Water jet 24. Pillow

25. Water jet 26. Pillow's stent 27. Water inlet

28. Drainage

29. Drainage switch

30. Air bubble jet

CAUTIONS: Heat pump and air bubble pump is optional purchase.