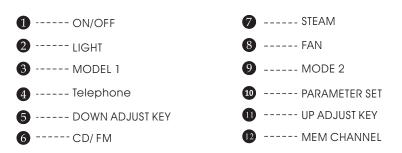

# **Control Panel 3** 1 -----ON/OFF/UNLOCK 6 ----- EXHAUST FAN **7** ----- STEAM ----- LIGHT **8** ----- FM/ CD ----- Telephone 9 ----- Up adjusting key ----- FM CHANNEL MEMORY 10 ----- Down adjusting key ----- PARAMETER SET