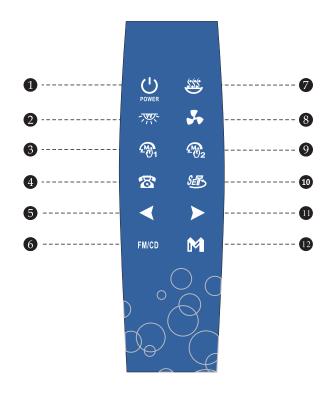

# **Control Panel 3** 1 -----ON/OFF/UNLOCK 6 ----- EXHAUST FAN **7** ----- STEAM ----- LIGHT **8** ----- FM/ CD ----- Telephone 9 ----- Up adjusting key ----- FM CHANNEL MEMORY 10 ----- Down adjusting key ----- PARAMETER SET