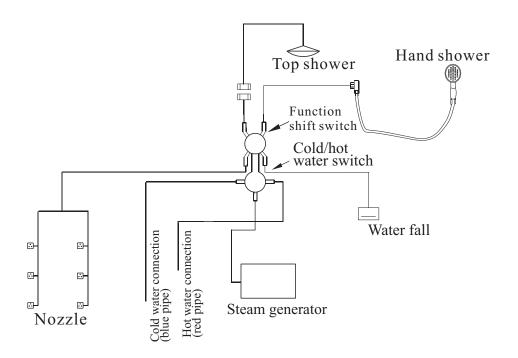

# Drawing of water connection

No advanced advice will be submit before we change our design and size.

The pictures may be a little different from the real products.

Our company keep the final explanation right.

# Identification of components

- 1. Roof
- 2. Top light
- 3. Ozone
- 4. Top shower
- 5. Speaker
- 6. Light
- 7. Strorage shelf
- 8. Left body glass
- 9. Handle
- 10. Control panel
- switch
- switch 13. Nozzle
- 14. Exhaust fan
- 15. Speaker
- 16. Moveable Sprinkler
- 11. Function shift 17. Elevating hoder
  - 18. Sprinkler chain
- 12. Hot/cold water 19. Right body glass

# SANITARY WARE

20. Air switch

21. Air adjuster 22. Steam outlet 23. Water jet 24. Pillow

25. Water jet 26. Pillow's stent 27. Water inlet

28. Drainage

29. Drainage switch

30. Air bubble jet

CAUTIONS: Heat pump and air bubble pump is optional purchase.