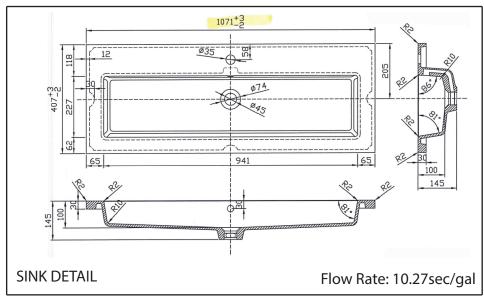

## **CUTLER KITCHEN & BATH**

81 ROYAL GROUP CRESCENT UNIT A VAUGHAN ONTARIO CANDA L4H 1X9 (tel) 905.212.121 (fax) 905.238.5512

VANITY STYLE

WALL HUNG

PRODUCT CODE

FV TR%42

DESCRIPTION

42" Trough Collection - 1 Main Drw + 1 Inset Drawer

CABINET SIZE

42" WIDE x 15" HIGH x 15 1/8" DEEP

AUTH. BY SHANE DATE 2019-07-29

REVISION #

PAGE # 1 OF 1