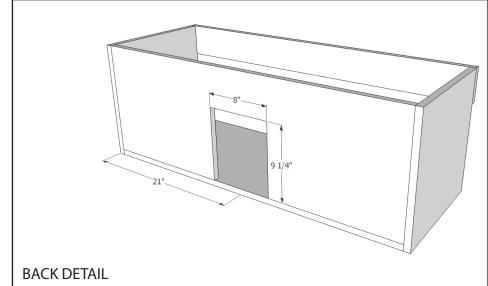

## **CUTLER KITCHEN & BATH**

81 ROYAL GROUP CRESCENT UNIT A VAUGHAN ONTARIO CANDA L4H 1X9 (tel) 905.212.121 (fax) 905.238.5512

VANITY STYLE

WALL HUNG

PRODUCT CODE

FV TR%42

DESCRIPTION

42" Trough Collection - 1 Main Drw + 1 Inset Drawer

CABINET SIZE

42" WIDE x 15" HIGH x 15 1/8" DEEP

AUTH. BY SHANE DATE 2019-07-29

REVISION #

PAGE # 1 OF 1