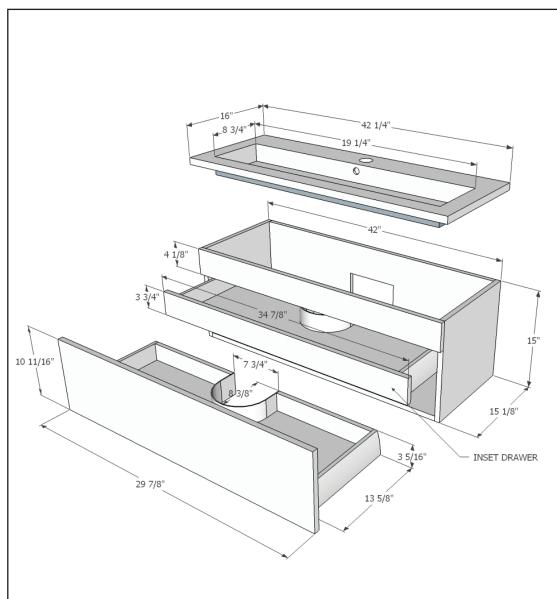

## **CUTLER KITCHEN & BATH**

81 ROYAL GROUP CRESCENT UNIT A VAUGHAN ONTARIO CANDA L4H 1X9 (tel) 905.212.121 (fax) 905.238.5512

VANITY STYLE

WALL HUNG

PRODUCT CODE

FV TR%42

DESCRIPTION

42" Trough Collection - 1 Main Drw + 1 Inset Drawer

CABINET SIZE

42" WIDE x 15" HIGH x 15 1/8" DEEP

AUTH. BY SHANE DATE 2019-07-29

REVISION #

PAGE # 1 OF 1