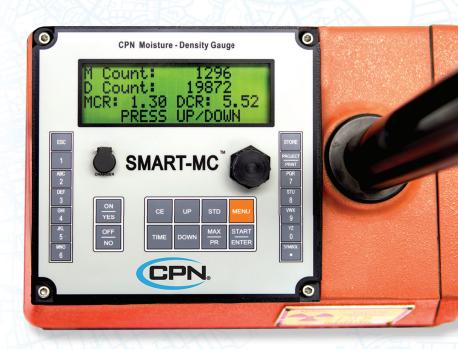

## **UPGRADE YOUR CPN GAUGES**

The Smart-MC™ is a simple, drop-in upgrade which gives new life to your older MC-1DRP and MC-3 gauges. The Smart-MC offers a variety of operator friendly features such as a new backlit display and keyboard, test storage capability and cable-free download. Your test can be easily stored, printed or saved to a USB thumb drive. The improved software is easy to navigate with a well thought out keypad layout and simple on screen instructions.

The Smart-MC's new LCD screen is crisp and clear, even in direct sunlight. Additionally, an illuminated keypad makes it easy to work at night or inside dark structures. We've listened to your feedback and delivered the Smart-MC, the perfect upgrade for your CPN gauges.

## **FEATURES:**

- NukeTrack™ Nuclear Gauge Tracker (optional)
- ▶ Plug and play installation
- New, backlit LCD screen reads easily in direct sunlight
- ▶ Illuminated keypad
- ▶ Multiple project storage capability
- ▶ USB port for easy download of stored data
- Connects easily to all older MC-1DRP and MC-3 gauges
- ▶ Improved, updated electronic design
- Integrated battery charging capability