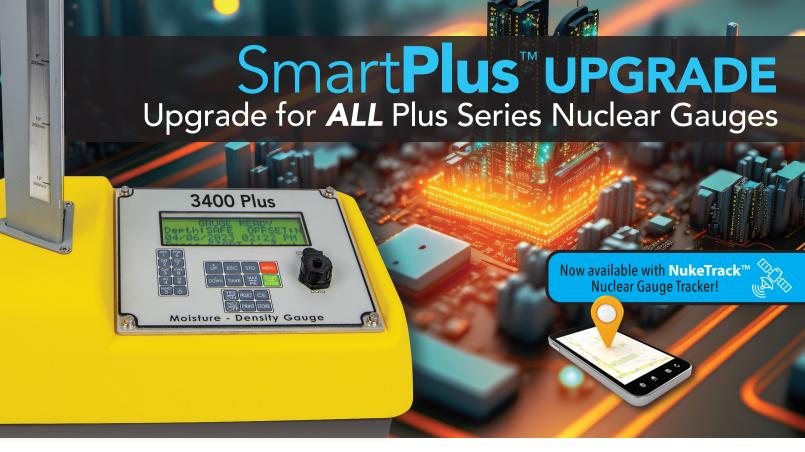

The SmartPlus™ Upgrade is a simple drop-in replacement for Plus Series nuclear gauge electronics. This cost-effective upgrade includes many advanced features such as Bluetooth®, GPS, USB Storage and so much more. With this upgrade you no longer have to pay extra fees to download calibration constants into your gauge. The electronics are

made to withstand the harsh conditions of the construction industry while providing accurate and reliable measurements. Get your upgrade today and start taking advantage of these great new features! Ask about **NukeTrack**<sup>TM</sup> **Nuclear Gauge Tracker** now available for the SmartPlus Upgrade. Locating your gauge has never been easier!

- Drop in replacement electronics for ALL Plus Series gauge
- No extra fees and access codes to download calibration data into your gauge
- Simple user interface with quick access to test results
- **GPS** for geographic coordinates and altitude information.

- Mobile phone application for Android smartphones
- **USB port** for quick storage of all data
- Optional NukeTrack™ Nuclear Gauge Tracker shows you where your gauge is at all times

Easy & affordable upgrade for your Plus Series gauge.

## **SmartPlus**<sup>™</sup> UPGRADE

An A+ Upgrade for your Plus Series Gauges.