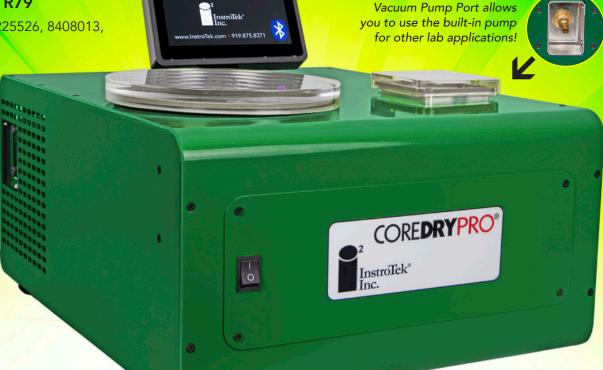

## **Proven Performance Since 2004**

The original CoreDry™ set the industry standard for quick and effective asphalt core drying with dry times under 15 minutes. The fully automatic and portable system has proven to be the fastest and most reliable in the industry. Now, meet the upgraded CoreDryPRO<sup>™</sup>, taking innovation to a whole new level.

- Advanced Electronics: Our latest model features cutting-edge electronics for enhanced performance.
- Built-in Vacuum Pump: The external port, allows you to use it for various lab applications, such as performing a rice test. Software prompts are included to guide the operator through the proper steps for each test.
- Drying Progress Bar: Indicates the drying progress of the sample along with vacuum.
- Large Touchscreen Display: Interacting with CoreDryPRO is now even more intuitive, thanks to a new large LCD Touchscreen Display.
- Bluetooth: Enables CoreDryPRO to be operated from a computer or Bluetooth-capable device to monitor progress of drying and operation.
- Modern, Sleek Design: Experience the CoreDryPRO with a newly designed cabinet that combines style with functionality.