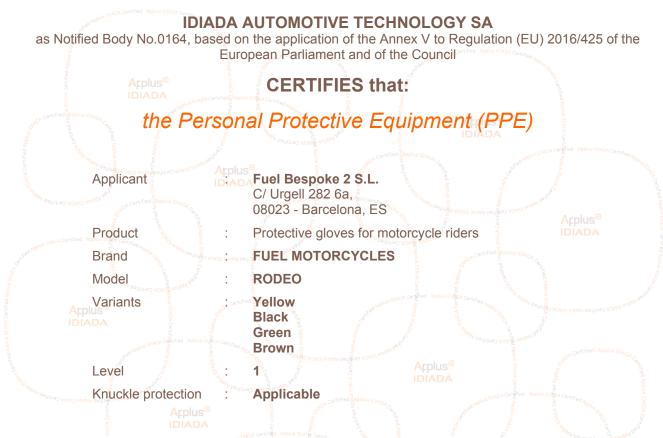

## **EU-TYPE EXAMINATION CERTIFICATE**

CERTIFICATE No. MT19100006

## Applus<sup>⊕</sup> IDIADA

**COMPLIES** with the applicable essential health and safety requirements in accordance with the Annex V to Regulation (EU) 2016/425 of the European Parliament and of the Council. This has been shown through satisfactory testing according to the EN 13594:2015, as detailed in the Test Report No. MT19030135 attached to this certificate, and examination of the Technical File Documentation.