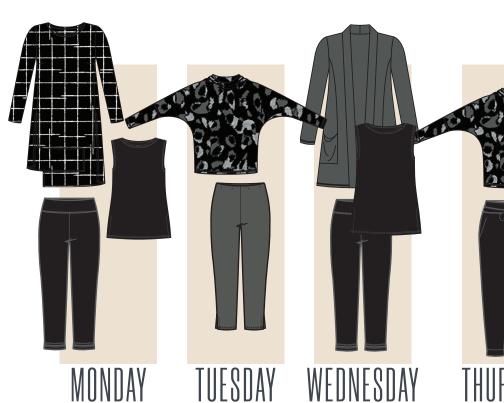

## 7 WAYS, FOR 7 DAYS.

We've pushed the intersection of city style lines and primal abstract animal in this carefully curated graphite and black capsule for 7 days of outfits using only 7 items from our Fall 2020 Collection.