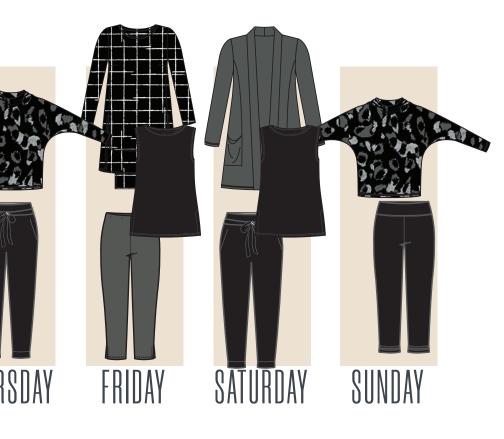

## 7 WAYS, FOR 7 DAYS.

We've pushed the intersection of city style lines and primal abstract animal in this carefully curated graphite and black capsule for 7 days of outfits using only 7 items from our Fall 2020 Collection.