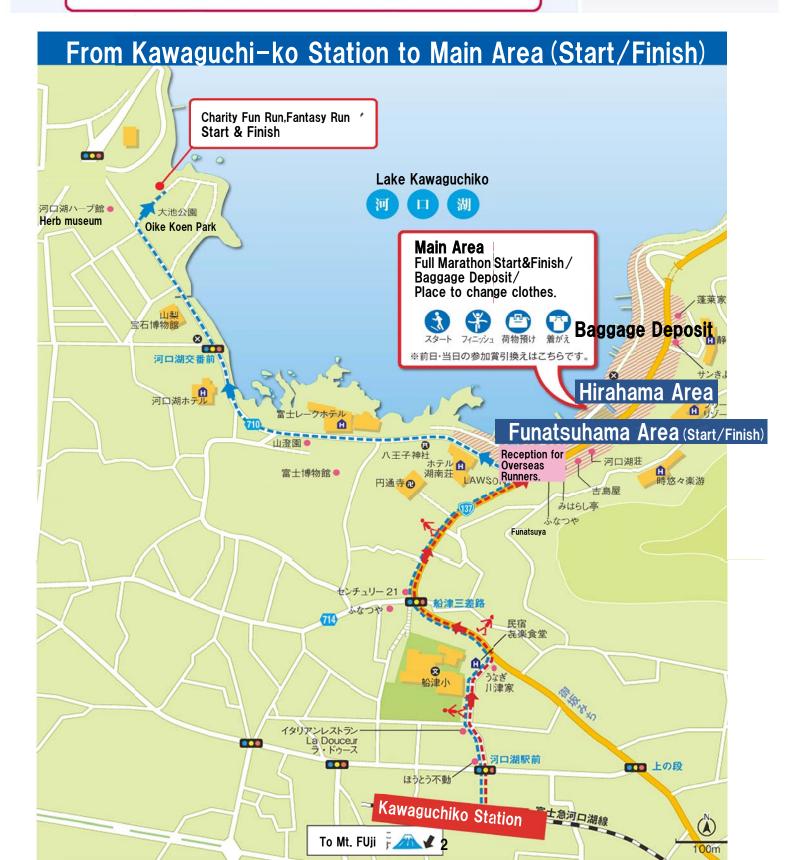

#### Access

#### By Car

Available only for runners with ticket.
The ticket were sent by email.

\*Be noted if you forget parking ticket, parking is not available in any Case.

#### Runners with Accommodation

Please ask at accommodation about parking.

#### By Bus

Available from Shinjuku Station and Yokohama Station. \*More details, please ask Fujikyu Bus.

#### **By Train**

(To come) (To co

Please check Page 4

Official Parking is only for Runners with Official Parking ticket.

#### **Train Information**

新宿駅よりJR中央本線特急で約65分、大月駅より富士急行線特急に乗り換え約45分、 河口湖駅下車。河口湖駅より会場まで徒歩10分

都心からJR東日本・富士急行線乗り換えで来場可能です。