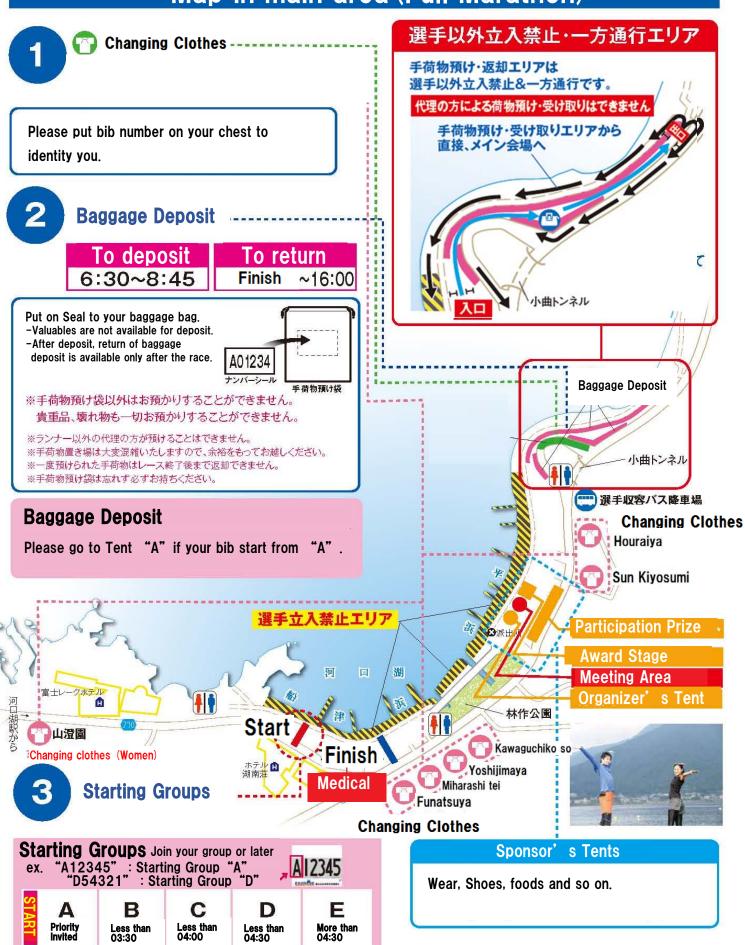

#### Map in main area (Full Marathon)

Announce on the race day

https://twitter.com/mtfujimarathon

**Opening Ceremony** 

8:40

9:00

Start