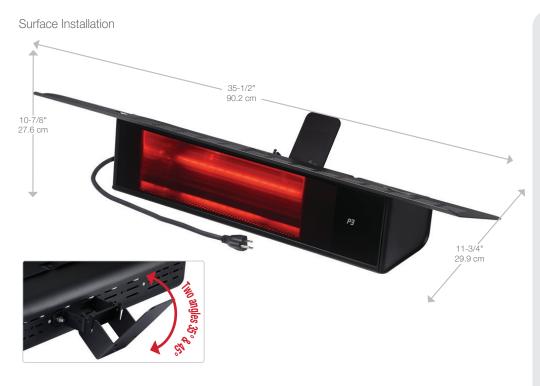

## **Outdoor/Indoor** Wall-mount Infrared Heater

Outdoor heating area: wall-mounted

Indoor heating area: wall-mounted

#### Durable

Up to 5,000 hours of running life

| Model #     | Description                                  | Mounting          | UPC           | Watts | Volts | Warranty <sup>†</sup> | Product Dimensions (WxHxD) |                    |  |
|-------------|----------------------------------------------|-------------------|---------------|-------|-------|-----------------------|----------------------------|--------------------|--|
|             |                                              |                   |               |       |       |                       | Inches                     | cm                 |  |
| DIRP15A10GR | Outdoor/Indoor Wall-mount<br>Infrared Heater | Wall Surface Only | 781052 139183 | 1500  | 120   | 1 yr.                 | 35-1/2 x 10-7/8 x 11-3/4   | 90.2 x 27.6 x 29.8 |  |