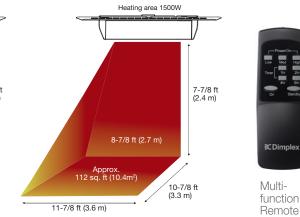

## **Outdoor/Indoor** Wall-mount Infrared Heater

Outdoor heating area: wall-mounted

Indoor heating area: wall-mounted