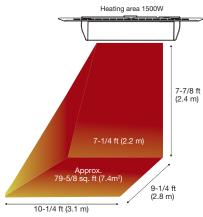

## **Outdoor/Indoor** Wall-mount Infrared Heater

Outdoor heating area: wall-mounted

Indoor heating area: wall-mounted