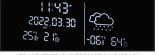

## **FEATURES**

- NAPOLEON HOME APP COMPATIBLE FOR ULTIMATE CONTROL
- VOICE ACTIVATION/SMART HOME INTEGRATION (ALEXA, GOOGLE)
- UP TO 5,000 BTU'S & 1,500 WATTS
- · 20 5/16" H X 59 1/8" W X 11" D
- · Ready to use straight from the box for a simple installation
- · Weather Display Panel (Time, Date, Indoor and Outdoor Temperature, Indoor and Outdoor Humidity, Weather Conditions)
- · Dual 10W USB Faster Chargers with LED color indication
- Auto-Off Timer (shuts down after 16 hours of continuous non-monitored use or when room reaches 30C/86F)
- · Dark tint glass for enhanced flame appearance
- · Simply plug in 120V
- · Touch control panel & remote control included
- · 7 flame color settings
- Infinite ember bed and flame color combinations and option to create Favorite settings (Napoleon Home App)