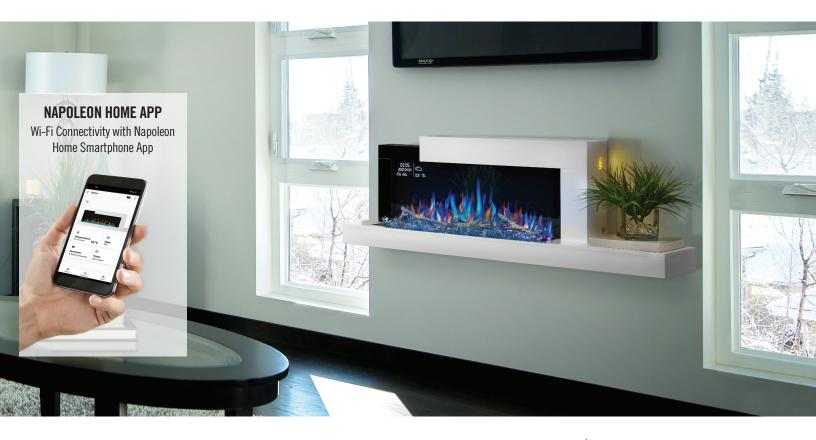

## STYLUS™ CARA ELITE - WALL MOUNT

NEFP32-5019W-IOT — ELECTRIC FIREPLACE WITH SMART TECHNOLOGY

## **FEATURES**

- NAPOLEON HOME APP COMPATIBLE FOR ULTIMATE CONTROL
- VOICE ACTIVATION/SMART HOME INTEGRATION (ALEXA, GOOGLE)
- UP TO 5,000 BTU'S & 1,500 WATTS
- · 20 5/16" H X 59 1/8" W X 11" D
- · Ready to use straight from the box for a simple installation
- · Weather Display Panel (Time, Date, Indoor and Outdoor Temperature, Indoor and Outdoor Humidity, Weather Conditions)
- · Dual 10W USB Faster Chargers with LED color indication
- Auto-Off Timer (shuts down after 16 hours of continuous non-monitored use or when room reaches 30C/86F)
- · Dark tint glass for enhanced flame appearance
- · Simply plug in 120V
- · Touch control panel & remote control included
- · 7 flame color settings
- Infinite ember bed and flame color combinations and option to create Favorite settings (Napoleon Home App)

## OPTIONS / ACCESSORIES

VOICE CONTROL INTEGRATION

LED WEATHER & INFORMATION DISPLAY

DUAL 10W USB FASTER CHARGERS

BIRCH LOG SET & CRYSTAL MEDIA SET (INCLUDED)

ACCENT SHELF LIGHT

ACCENT SHELF