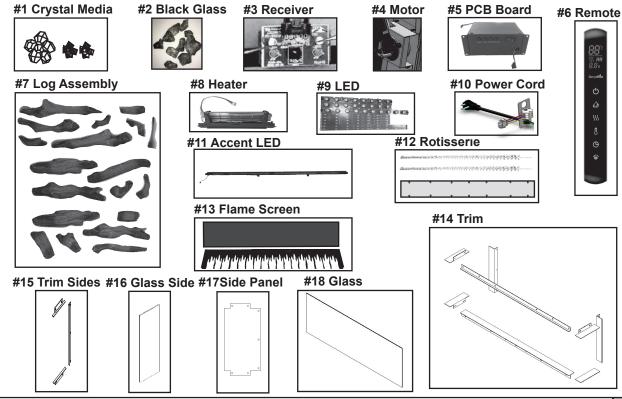

55" Scion Trinity Electric Fireplace

**Beginning Manufacturing Date: Sept 2020 Ending Manufacturing Date: Active** 

IMPORTANT: THIS IS DATED INFORMATION. Parts must be ordered from a dealer or distributor. Hearth

| and Home Technologies does not sell directly to consumers. Provide model number and serial number when requesting service parts from your dealer or distributor. |                                                                    |              |                 | Stocked at Depot |
|------------------------------------------------------------------------------------------------------------------------------------------------------------------|--------------------------------------------------------------------|--------------|-----------------|------------------|
| ITEM                                                                                                                                                             | DESCRIPTION                                                        | COMMENTS     | PART NUMBER     | at Depot         |
| 1                                                                                                                                                                | Crystal Media (clear small, clear large, & black small)            |              | CRYSTAL-SCION   |                  |
| 2                                                                                                                                                                | Black Glass Embers                                                 |              | EMBER-SCION     |                  |
| 3                                                                                                                                                                | Remote Receiver                                                    |              | RECEIV-ALLUS-E  | Υ                |
| 4                                                                                                                                                                | Allusion Motor                                                     | Qty 2 req    | MOTOR-ALLUS     | Υ                |
| 5                                                                                                                                                                | PCB Board Assembly                                                 |              | PCB-SCT         | Υ                |
| 6                                                                                                                                                                | Remote                                                             |              | REMOT-ELECT-ALL | Υ                |
| 7                                                                                                                                                                | Log Assembly                                                       |              | LOGS-SCION      | Υ                |
| 8                                                                                                                                                                | Heater Assembly                                                    | Heater & Fan | HEATER-SCT      | Υ                |
| 9                                                                                                                                                                | LED Assembly (emberbed & flame, accent LED not included)           |              | LED-SC55        | Υ                |
| 10                                                                                                                                                               | Power Cord                                                         |              | PLUGIN-ALLP     | Υ                |
| 11                                                                                                                                                               | Accent LED                                                         |              | ACCENT-SCT55    | Υ                |
| 12                                                                                                                                                               | Rotisserie                                                         | Rods & Cover | ROTISS-SCT55    | Υ                |
| 13                                                                                                                                                               | Flame Screen                                                       |              | FLAME-SCT55     |                  |
| 14                                                                                                                                                               | 2 Inch Trim (includes side, front top and bottom)                  | 8 pcs        | TRIM2-SCT55     |                  |
| 15                                                                                                                                                               | 1/2 Inch Trim, Sides (for left and right sides)                    | 6 pcs        | TRIM1-SCT       |                  |
| 16                                                                                                                                                               | Glass, Side                                                        | Pkg of 2     | SDGLASS-SCT     | Υ                |
| 17                                                                                                                                                               | Side Panel                                                         | Pkg of 2     | SDPANEL-SCT     |                  |
| 18                                                                                                                                                               | Front Glass                                                        |              | GLA-SCT55       | Υ                |
|                                                                                                                                                                  | Mantle Brackets (includes hardware and brackets)                   |              | MANTELHW-SCT    |                  |
|                                                                                                                                                                  | Electric Hardware Pack (Glass Retaining Brackets and Thumb Screws) |              | HDWR-LINEAR     |                  |