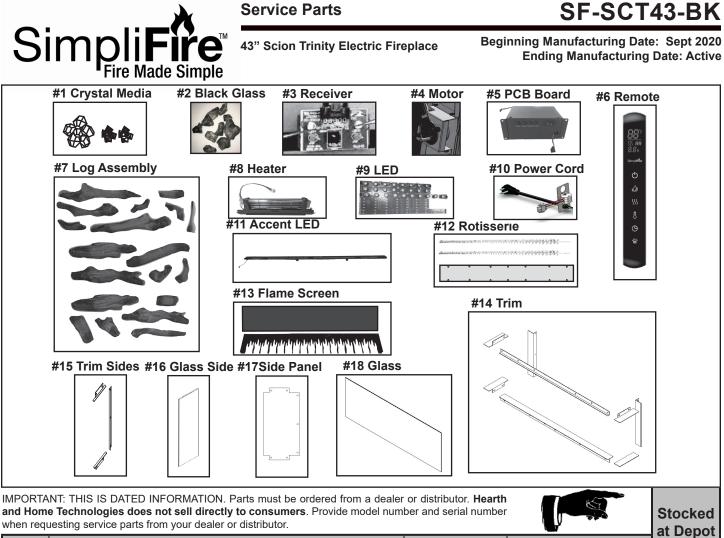

| ITEM | DESCRIPTION                                                  | COMMENTS     | PART NUMBER     |   |
|------|--------------------------------------------------------------|--------------|-----------------|---|
| 1    | Crystal Media (clear small, clear large, & black small)      |              | CRYSTAL-SCION   |   |
| 2    | Black Glass Embers                                           |              | EMBER-SCION     |   |
| 3    | Remote Receiver                                              |              | RECEIV-ALLUS-E  | Y |
| 4    | Allusion Motor                                               | Qty 2 req    | MOTOR-ALLUS     | Y |
| 5    | PCB Board Assembly                                           |              | PCB-SCT         | Y |
| 6    | Remote                                                       |              | REMOT-ELECT-ALL | Y |
| 7    | Log Assembly                                                 |              | LOGS-SCION      | Y |
| 8    | Heater Assembly                                              | Heater & Fan | HEATER-SCT      | Y |
| 9    | LED Assembly (emberbed & flame, accent LED not included)     |              | LED-SC43        | Y |
| 10   | Power Cord                                                   |              | PLUGIN-ALLP     | Y |
| 11   | Accent LED                                                   |              | ACCENT-SCT43    | Y |
| 12   | Rotisserie                                                   | Rods & Cover | ROTISS-SCT43    | Y |
| 13   | Flame Screen                                                 |              | FLAME-SCT43     |   |
| 14   | 2 Inch Trim (includes side, front top and bottom)            | 8 pcs        | TRIM2-SCT43     |   |
| 15   | 1/2 Inch Trim, Sides (for left and right sides)              | 6 pcs        | TRIM1-SCT       |   |
| 16   | Glass, Side                                                  | Pkg of 2     | SDGLASS-SCT     | Y |
| 17   | Side Panel                                                   | Pkg of 2     | SDPANEL-SCT     |   |
| 18   | Glass                                                        |              | GLA-SCT43       | Y |
|      | Mantle Brackets (includes hardware and brackets)             |              | MANTELHW-SCT    |   |
|      | Electric Hardware Pack (Glass Retaining Brackets and Thumb S | crews)       | HDWR-LINEAR     |   |