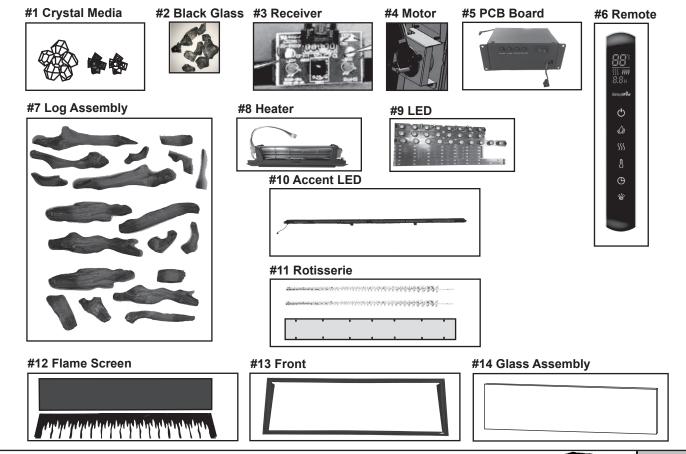

78" Scion Electric Fireplace

Beginning Manufacturing Date: Dec 2018 Ending Manufacturing Date: Active

IMPORTANT: THIS IS DATED INFORMATION. Parts must be ordered from a dealer or distributor. **Hearth and Home Technologies does not sell directly to consumers**. Provide model number and serial number when requesting service parts from your dealer or distributor.

| nd Home Technologies does not sell directly to consumers. Provide model number and serial number when requesting service parts from your dealer or distributor. |                                                                    |                                           |                 | Stocked at Depot |
|-----------------------------------------------------------------------------------------------------------------------------------------------------------------|--------------------------------------------------------------------|-------------------------------------------|-----------------|------------------|
| ITEM                                                                                                                                                            | DESCRIPTION                                                        | COMMENTS                                  | PART NUMBER     |                  |
| 1                                                                                                                                                               | Crystal Media (Clear Small, Clear Large, & Black Small)            |                                           | CRYSTAL-SCION   |                  |
| 2                                                                                                                                                               | Black Glass Embers                                                 |                                           | EMBER-SCION     |                  |
| 3                                                                                                                                                               | Remote Receiver                                                    |                                           | RECEIV-ALLUS-E  | Υ                |
| 4                                                                                                                                                               | Allusion Motor                                                     |                                           | MOTOR-ALLUS     | Υ                |
| 5                                                                                                                                                               | PCB Board Assembly                                                 |                                           | PCB-SCION       | Υ                |
| 6                                                                                                                                                               | Remote                                                             |                                           | REMOT-ELECT-ALL | Υ                |
| 7                                                                                                                                                               | Log Assembly                                                       |                                           | LOGS-SCION      | Υ                |
| 8                                                                                                                                                               | Heater Assembly                                                    | Heater & Fan                              | HEATER-SCION    | Υ                |
| 9                                                                                                                                                               | LED Assembly                                                       | Emberbed & Flame(Accent LED Not Included) | LED-SC78        | Υ                |
| 10                                                                                                                                                              | Accent LED                                                         |                                           | ACCENT-SC78     | Υ                |
| 11                                                                                                                                                              | Rotisserie                                                         | Rods & Cover                              | ROTISS-SC78     | Υ                |
| 12                                                                                                                                                              | Flame Screen                                                       |                                           | FLAME-SC78      |                  |
| 13                                                                                                                                                              | Front                                                              |                                           | FRONT-SC78      |                  |
| 14                                                                                                                                                              | Glass                                                              |                                           | GLA-SC78        |                  |
|                                                                                                                                                                 | Reflective Panels                                                  | Qty 2 req                                 | PANELS-SCION    |                  |
|                                                                                                                                                                 | Electric Hardware Pack (Glass Retaining Brackets and Thumb Screws) |                                           | HDWR-LINEAR     |                  |