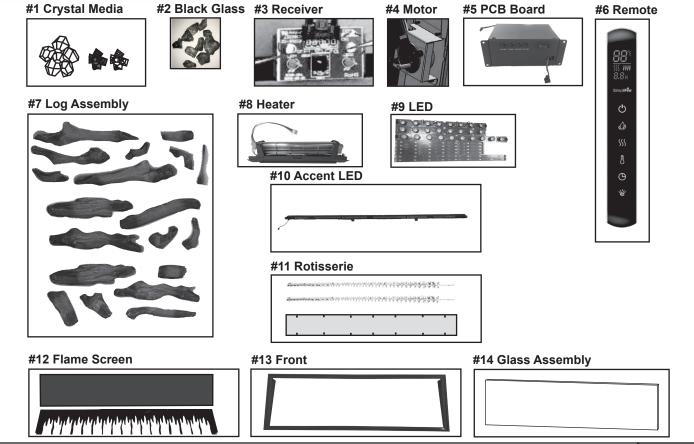

| when requesting service parts from your dealer or distributor. |                                                                    |                                                 |                 | at Depot |
|----------------------------------------------------------------|--------------------------------------------------------------------|-------------------------------------------------|-----------------|----------|
| ITEM                                                           | DESCRIPTION                                                        | COMMENTS                                        | PART NUMBER     | at Depot |
| 1                                                              | Crystal Media (Clear Small, Clear Large, & Black Small)            |                                                 | CRYSTAL-SCION   |          |
| 2                                                              | Black Glass Embers                                                 |                                                 | EMBER-SCION     |          |
| 3                                                              | Remote Receiver                                                    |                                                 | RECEIV-ALLUS-E  | Υ        |
| 4                                                              | Allusion Motor                                                     |                                                 | MOTOR-ALLUS     | Υ        |
| 5                                                              | PCB Board Assembly                                                 |                                                 | PCB-SCION       | Υ        |
| 6                                                              | Remote                                                             |                                                 | REMOT-ELECT-ALL | Υ        |
| 7                                                              | Log Assembly                                                       |                                                 | LOGS-SCION      | Υ        |
| 8                                                              | Heater Assembly                                                    | Heater & Fan                                    | HEATER-SCION    | Υ        |
| 9                                                              | LED Assembly                                                       | Emberbed &<br>Flame(Accent LED Not<br>Included) | LED-SC55        | Y        |
| 10                                                             | Accent LED                                                         |                                                 | ACCENT-SC55     | Υ        |
| 11                                                             | Rotisserie                                                         | Rods & Cover                                    | ROTISS-SC55     | Υ        |
| 12                                                             | Flame Screen                                                       |                                                 | FLAME-SC55      |          |
| 13                                                             | Front                                                              |                                                 | FRONT-SC55      |          |
| 14                                                             | Glass                                                              |                                                 | GLA-SC55        |          |
|                                                                | Reflective Panels                                                  | Qty 2 req                                       | PANELS-SCION    |          |
|                                                                | Electric Hardware Pack (Glass Retaining Brackets and Thumb Screws) |                                                 | HDWR-LINEAR     |          |