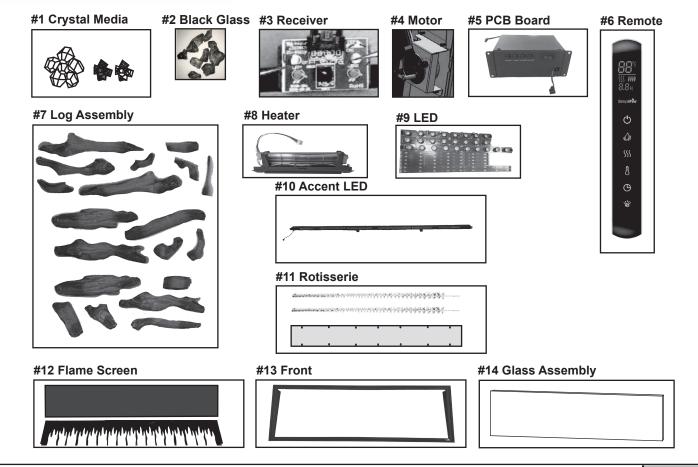

| and Home Technologies does not sell directly to consumers. Provide model number and serial number when requesting service parts from your dealer or distributor. |                                                                    |                                                 |                 | Stocked at Depot |
|------------------------------------------------------------------------------------------------------------------------------------------------------------------|--------------------------------------------------------------------|-------------------------------------------------|-----------------|------------------|
| ITEM                                                                                                                                                             | DESCRIPTION                                                        | COMMENTS                                        | PART NUMBER     | Tat Dopot        |
| 1                                                                                                                                                                | Crystal Media (Clear Small, Clear Large, & Black Small)            |                                                 | CRYSTAL-SCION   |                  |
| 2                                                                                                                                                                | Black Glass Embers                                                 |                                                 | EMBER-SCION     |                  |
| 3                                                                                                                                                                | Remote Receiver                                                    |                                                 | RECEIV-ALLUS-E  | Υ                |
| 4                                                                                                                                                                | Allusion Motor                                                     |                                                 | MOTOR-ALLUS     | Υ                |
| 5                                                                                                                                                                | PCB Board Assembly                                                 |                                                 | PCB-SCION       | Υ                |
| 6                                                                                                                                                                | Remote                                                             |                                                 | REMOT-ELECT-ALL | Υ                |
| 7                                                                                                                                                                | Log Assembly                                                       |                                                 | LOGS-SCION      | Υ                |
| 8                                                                                                                                                                | Heater Assembly                                                    | Heater & Fan                                    | HEATER-SCION    | Υ                |
| 9                                                                                                                                                                | LED Assembly                                                       | Emberbed &<br>Flame(Accent LED Not<br>Included) | LED-SC43        | Υ                |
| 10                                                                                                                                                               | Accent LED                                                         |                                                 | ACCENT-SC43     | Υ                |
| 11                                                                                                                                                               | Rotisserie                                                         | Rods & Cover                                    | ROTISS-SC43     | Υ                |
| 12                                                                                                                                                               | Flame Screen                                                       |                                                 | FLAME-SC43      |                  |
| 13                                                                                                                                                               | Front                                                              |                                                 | FRONT-SC43      |                  |
| 14                                                                                                                                                               | Glass                                                              |                                                 | GLA-SC43        |                  |
|                                                                                                                                                                  | Reflective Panels                                                  | Qty 2 req                                       | PANELS-SCION    |                  |
|                                                                                                                                                                  | Electric Hardware Pack (Glass Retaining Brackets and Thumb Screws) |                                                 | HDWR-LINEAR     |                  |