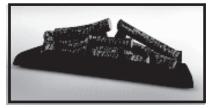

36" Electric Fireplace

Beginning Manufacturing Date: April 2017 Ending Manufacturing Date: Active

#1 Heater/Control Board Assembly

**#2 Rotisserie Motor** 

#3 LED Strips

#4 Log/Grate Assembly

**#5 Refractory Kit** 

Stocked at Depot

| ITEM | DESCRIPTION                                                                     | COMMENTS                                | PART NUMBER     | • |
|------|---------------------------------------------------------------------------------|-----------------------------------------|-----------------|---|
| 1    | Heater/Control Board Assembly                                                   | Control Board, Heater &<br>Fan Included | HEATER-BI36-B   | Υ |
| 2    | Rotisserie Motor, Rod & 3 Screws                                                |                                         | ROTISS-BI36-EB  | Υ |
| 3    | LED Strips, 3 Strips                                                            |                                         | LED-BI36-B      | Υ |
| 4    | Log/Grate Assembly                                                              |                                         | LOGS-BI36-B     | Υ |
| 5    | Refractory Kit                                                                  |                                         | REFRACT-BI36-B  | Υ |
| 6    | Flame Screen                                                                    |                                         | FLAME-BI36-B    | Υ |
| 7    | Front                                                                           |                                         | FRONT-BI36-EB   | Υ |
| 8    | Glass                                                                           |                                         | GLA-BI36        | Υ |
| 9    | Remote                                                                          |                                         | REMOTE-ELECT-B  | Υ |
|      | Stand-off, Base                                                                 | Set of 2                                | STANDOFF-ELEC-B |   |
|      | Hardware Bag<br>Includes: Mounting Brackets, Screw (ST4 x 8), Screws (ST4 x 12) |                                         | HRDW-BI         | Υ |
|      | Remote Receiver                                                                 |                                         | RECEIVER-ELECT  |   |
|      | Installation Manual                                                             |                                         | 2040-980        |   |
|      | Plug-in Kit                                                                     |                                         | PLUGIN-ELECT-B  |   |