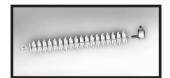

36" Electric Fireplace

Beginning Manufacturing Date: April 2017 Ending Manufacturing Date: Active

#1 Heater/Control Board Assembly

**#2 Rotisserie Motor** 

#3 LED Strips

#4 Log/Grate Assembly

**#5 Refractory Kit** 

Stocked at Depot

| ITEM | DESCRIPTION                                                                     | COMMENTS                                | PART NUMBER     | • |
|------|---------------------------------------------------------------------------------|-----------------------------------------|-----------------|---|
| 1    | Heater/Control Board Assembly                                                   | Control Board, Heater &<br>Fan Included | HEATER-BI36-B   | Υ |
| 2    | Rotisserie Motor, Rod & 3 Screws                                                |                                         | ROTISS-BI36-EB  | Υ |
| 3    | LED Strips, 3 Strips                                                            |                                         | LED-BI36-B      | Υ |
| 4    | Log/Grate Assembly                                                              |                                         | LOGS-BI36-B     | Υ |
| 5    | Refractory Kit                                                                  |                                         | REFRACT-BI36-B  | Υ |
| 6    | Flame Screen                                                                    |                                         | FLAME-BI36-B    | Υ |
| 7    | Front                                                                           |                                         | FRONT-BI36-EB   | Υ |
| 8    | Glass                                                                           |                                         | GLA-BI36        | Υ |
| 9    | Remote                                                                          |                                         | REMOTE-ELECT-B  | Υ |
|      | Stand-off, Base                                                                 | Set of 2                                | STANDOFF-ELEC-B |   |
|      | Hardware Bag<br>Includes: Mounting Brackets, Screw (ST4 x 8), Screws (ST4 x 12) |                                         | HRDW-BI         | Υ |
|      | Remote Receiver                                                                 |                                         | RECEIVER-ELECT  |   |
|      | Installation Manual                                                             |                                         | 2040-980        |   |
|      | Plug-in Kit                                                                     |                                         | PLUGIN-ELECT-B  |   |