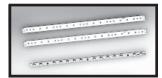

36" Electric Fireplace

Beginning Manufacturing Date: April 2017 Ending Manufacturing Date: Active

#1 Heater/Control Board Assembly

**#2 Rotisserie Motor** 

#3 LED Strips

#4 Log/Grate Assembly

**#5 Refractory Kit** 

Stocked at Depot

| ITEM | DESCRIPTION                                                                     | COMMENTS                                | PART NUMBER     | • |
|------|---------------------------------------------------------------------------------|-----------------------------------------|-----------------|---|
| 1    | Heater/Control Board Assembly                                                   | Control Board, Heater &<br>Fan Included | HEATER-BI36-B   | Υ |
| 2    | Rotisserie Motor, Rod & 3 Screws                                                |                                         | ROTISS-BI36-EB  | Υ |
| 3    | LED Strips, 3 Strips                                                            |                                         | LED-BI36-B      | Υ |
| 4    | Log/Grate Assembly                                                              |                                         | LOGS-BI36-B     | Υ |
| 5    | Refractory Kit                                                                  |                                         | REFRACT-BI36-B  | Υ |
| 6    | Flame Screen                                                                    |                                         | FLAME-BI36-B    | Υ |
| 7    | Front                                                                           |                                         | FRONT-BI36-EB   | Υ |
| 8    | Glass                                                                           |                                         | GLA-BI36        | Υ |
| 9    | Remote                                                                          |                                         | REMOTE-ELECT-B  | Υ |
|      | Stand-off, Base                                                                 | Set of 2                                | STANDOFF-ELEC-B |   |
|      | Hardware Bag<br>Includes: Mounting Brackets, Screw (ST4 x 8), Screws (ST4 x 12) |                                         | HRDW-BI         | Υ |
|      | Remote Receiver                                                                 |                                         | RECEIVER-ELECT  |   |
|      | Installation Manual                                                             |                                         | 2040-980        |   |
|      | Plug-in Kit                                                                     |                                         | PLUGIN-ELECT-B  |   |