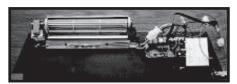

36" Electric Fireplace

Beginning Manufacturing Date: April 2017 Ending Manufacturing Date: Active

#1 Heater/Control Board Assembly

**#2 Rotisserie Motor** 

#3 LED Strips

#4 Log/Grate Assembly

**#5 Refractory Kit** 

Stocked at Depot

| ITEM | DESCRIPTION                                                                     | COMMENTS                                | PART NUMBER     | • |
|------|---------------------------------------------------------------------------------|-----------------------------------------|-----------------|---|
| 1    | Heater/Control Board Assembly                                                   | Control Board, Heater &<br>Fan Included | HEATER-BI36-B   | Υ |
| 2    | Rotisserie Motor, Rod & 3 Screws                                                |                                         | ROTISS-BI36-EB  | Υ |
| 3    | LED Strips, 3 Strips                                                            |                                         | LED-BI36-B      | Υ |
| 4    | Log/Grate Assembly                                                              |                                         | LOGS-BI36-B     | Υ |
| 5    | Refractory Kit                                                                  |                                         | REFRACT-BI36-B  | Υ |
| 6    | Flame Screen                                                                    |                                         | FLAME-BI36-B    | Υ |
| 7    | Front                                                                           |                                         | FRONT-BI36-EB   | Υ |
| 8    | Glass                                                                           |                                         | GLA-BI36        | Υ |
| 9    | Remote                                                                          |                                         | REMOTE-ELECT-B  | Υ |
|      | Stand-off, Base                                                                 | Set of 2                                | STANDOFF-ELEC-B |   |
|      | Hardware Bag<br>Includes: Mounting Brackets, Screw (ST4 x 8), Screws (ST4 x 12) |                                         | HRDW-BI         | Υ |
|      | Remote Receiver                                                                 |                                         | RECEIVER-ELECT  |   |
|      | Installation Manual                                                             |                                         | 2040-980        |   |
|      | Plug-in Kit                                                                     |                                         | PLUGIN-ELECT-B  |   |