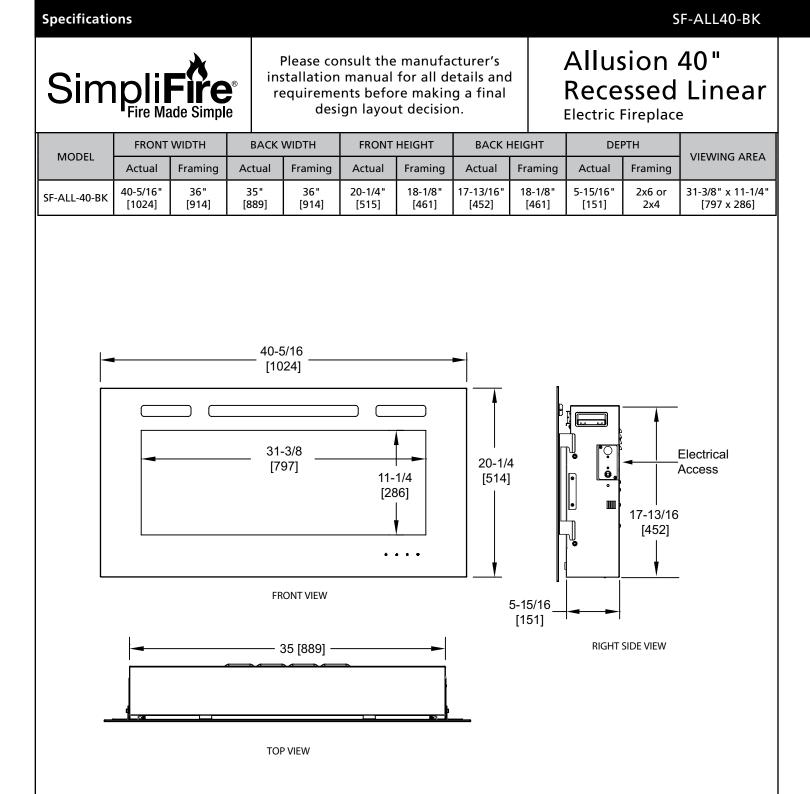

#### ELECTRICAL CONNECTION REQUIREMENTS

| CIRCUIT            | CONNECTION METHOD   | BTUS  |
|--------------------|---------------------|-------|
| 15 AMP, 120V/60 Hz | Hardwire or plug-in | 5,000 |

### MINIMUM CLEARANCES TO COMBUSTIBLES

| AREA          | CLEARANCES |  |
|---------------|------------|--|
| SIDES         | 0 "        |  |
| FLOOR         | 0 "        |  |
| TOP TO MANTEL | 5/8" [16]  |  |
| ВАСК          | 0 "        |  |
| FRONT         | 36" [914]  |  |

#### FINISHING DIMENSIONS



#### **RECESSED 2 X 4 WALL**





| PRODUCT LISTING CODES |                      |  |
|-----------------------|----------------------|--|
| US                    | CSA 22.2 No 46-M1988 |  |
| INTERNATIONAL         | CSA 22.2 No 46-M1988 |  |

Product information provided is not complete a