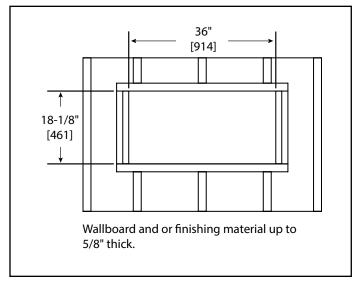

#### ELECTRICAL CONNECTION REQUIREMENTS

| CIRCUIT            | CONNECTION METHOD   | BTUS  |
|--------------------|---------------------|-------|
| 15 AMP, 120V/60 Hz | Hardwire or plug-in | 5,000 |

### MINIMUM CLEARANCES TO COMBUSTIBLES

| AREA          | CLEARANCES |  |
|---------------|------------|--|
| SIDES         | 0 "        |  |
| FLOOR         | 0 "        |  |
| TOP TO MANTEL | 5/8" [16]  |  |
| ВАСК          | 0 "        |  |
| FRONT         | 36" [914]  |  |

#### FINISHING DIMENSIONS



#### **RECESSED 2 X 4 WALL**





| PRODUCT LISTING CODES |                      |  |
|-----------------------|----------------------|--|
| US                    | CSA 22.2 No 46-M1988 |  |
| INTERNATIONAL         | CSA 22.2 No 46-M1988 |  |

Product information provided is not complete and is subject to change without notice. Product installation must adhere strictly to instructions accompanying product to avoid risk of fire and potential injury.





SimpliFire — A Brand of Hearth & Home Technologies 7571 215th Street West | Lakeville, MN 55044 888-427-3973 | 952-985-6000 | fireplaces.com

## APPLIANCE LOCATION



# WALLBOARD SHEATHING