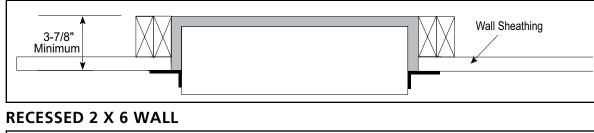

#### **RECESSED 2 X 4 WALL**

| PRODUCT LISTING CODES |                      |  |
|-----------------------|----------------------|--|
| US                    | CSA 22.2 No 46-M1988 |  |
| INTERNATIONAL         | CSA 22.2 No 46-M1988 |  |