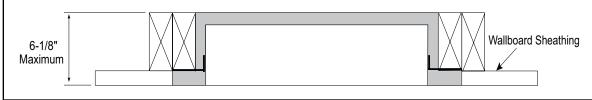

#### ELECTRICAL CONNECTION REQUIREMENTS

| CIRCUIT            | CONNECTION METHOD   | BTUS  |
|--------------------|---------------------|-------|
| 15 AMP, 120V/60 Hz | Hardwire or plug-in | 5,000 |

### MINIMUM CLEARANCES TO COMBUSTIBLES

| AREA          | CLEARANCES |  |
|---------------|------------|--|
| SIDES         | 0 "        |  |
| FLOOR         | 0 "        |  |
| TOP TO MANTEL | 5/8" [16]  |  |
| ВАСК          | 0 "        |  |
| FRONT         | 36" [914]  |  |

#### FINISHING DIMENSIONS



#### **RECESSED 2 X 4 WALL**





| PRODUCT LISTING CODES |                      |  |
|-----------------------|----------------------|--|
| US                    | CSA 22.2 No 46-M1988 |  |
| INTERNATIONAL         | CSA 22.2 No 46-M1988 |  |

Product information provided is not complete and is subject to change without notice. Product installation must adhere strictly to instructions accompanying product to avoid risk of fire and potential injury.





SimpliFire — A Brand of Hearth & Home Technologies 7571 215th Street West | Lakeville, MN 55044 888-427-3973 | 952-985-6000 | fireplaces.com

## APPLIANCE LOCATION



# WALLBOARD SHEATHING