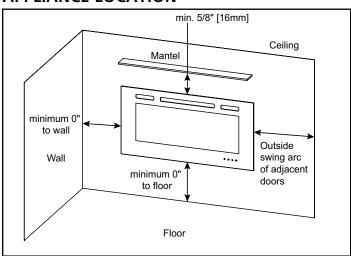

## APPLIANCE LOCATION

### MINIMUM CLEARANCES TO COMBUSTIBLES

| AREA          | CLEARANCES |  |
|---------------|------------|--|
| SIDES         | 0 "        |  |
| FLOOR         | 0 "        |  |
| TOP TO MANTEL | 5/8" [16]  |  |
| ВАСК          | 0 "        |  |
| FRONT         | 36" [914]  |  |