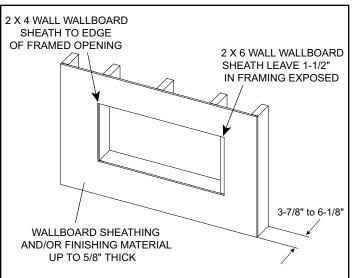

| 0 "        |  |
| TOP TO MANTEL | 5/8" [16]  |  |
| ВАСК          | 0 "        |  |
| FRONT         | 36" [914]  |  |

#### FINISHING DIMENSIONS



#### **RECESSED 2 X 4 WALL**





| PRODUCT LISTING CODES |                      |  |
|-----------------------|----------------------|--|
| US                    | CSA 22.2 No 46-M1988 |  |
| INTERNATIONAL         | CSA 22.2 No 46-M1988 |  |

Product information provided is not complete and is subject to change without notice. Product installation must adhere strictly to instructions accompanying product to avoid risk of fire and potential injury.





SimpliFire — A Brand of Hearth & Home Technologies 7571 215th Street West | Lakeville, MN 55044 888-427-3973 | 952-985-6000 | fireplaces.com

## APPLIANCE LOCATION



# WALLBOARD SHEATHING