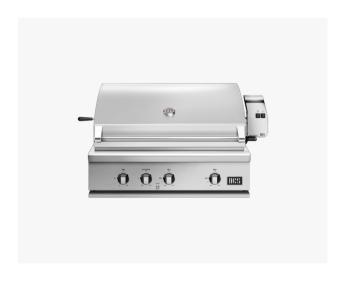

## 36" Grill with Infrared Sear Burner, Natural Gas

Series 7

Stainless Steel | Natural gas

This Series 7 built-in 36" grill is designed for premium outdoor kitchens and will take your outdoor cooking experience to the next level.

- Infrared sear burner for incredibly fast searing up to 24,000 BTU/hr
- Cater for a crowd with the secondary cooking surface
- Build into an outdoor BBQ island, or add a cart for a freestanding grill
- U-burners deliver 25,000 BTU/hr total power per burner with precise heat control from 300°F to 1100°F

DIMENSIONS

 Height
 24 1/4"

 Width
 35 7/8"

 Depth
 26 5/8"