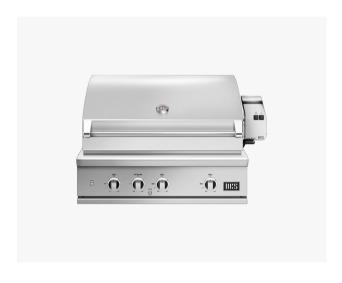

## 36" Grill with Infrared Sear Burner, Natural Gas

Series 9

Stainless Steel | Natural gas

This Series 9 built-in 36" grill is designed for premium outdoor kitchens and will take your outdoor cooking experience to the next level.

- Infrared sear burner for incredibly fast searing up to 24,000 BTU/hr
- Cater for a crowd with the secondary cooking surface
- Build into an outdoor BBQ island, or add a cart for a freestanding grill
- U-burners deliver 25,000 BTU/hr total power per burner with precise heat control from 300°F to 1100°F