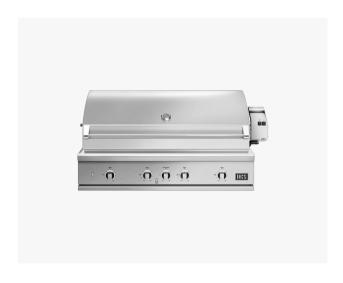

## 48" Grill with Infrared Sear Burner, Natural Gas

Series 9

Stainless Steel | Natural gas

Taking your grilling experience to the next level, this Series 9 built-in 48" grill provides the ultimate grilling space for premium outdoor kitchens.

- Infrared sear burner for incredibly fast searing up to 24,000 BTU/hr
- Cater for a crowd with the secondary cooking surface
- Build into an outdoor BBQ island, or add a cart for a freestanding grill
- U-burners deliver 25,000 BTU/hr total power per burner with precise heat control from 300°F to 1100°F