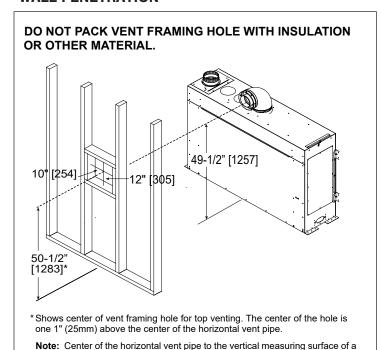

## **WALL PENETRATION**

trap cap is 5" (127mm).

PRODUCT LISTING CODES

US ANSI Z21.50-2019

CAN CSA 2.22-2019

Product information provided is not complete and is subject to change without notice. Product installation must adhere strictly to instructions accompanying product to avoid risk of fire and potential injury.