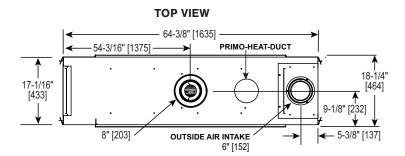

Specifications PRIMO-II-48ST

PRIMO II 48 Double-Sided

Scan QR code for installation manual for final dimensions and requirements.

No one builds a better fire

Direct Vent Gas Fireplace

| ACTUAL<br>DIMENSIONS | FRONT WIDTH    | HEIGHT           | DEPTH         | GLASS SIZE                | BTU/HOUR INPUT                                         |
|----------------------|----------------|------------------|---------------|---------------------------|--------------------------------------------------------|
|                      | 64-3/8" [1635] | 40-13/16" [1037] | 18-1/4" [464] | 48" x 18"<br>[1219 X 457] | 31,500 - 45,000 BTUs (NG)<br>31,000 - 42,000 BTUs (LP) |