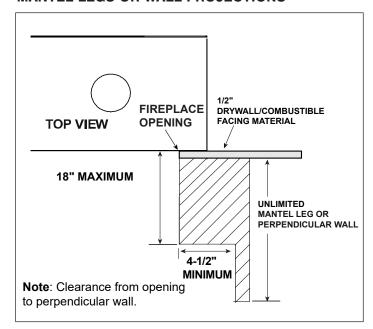

TUs (NG)<br>31,000 - 42,000 BTUs (LP) |





| FRAMING    | FRONT WIDTH    | HEIGHT     | DEPTH     | WEIGHT            |
|------------|----------------|------------|-----------|-------------------|
| DIMENSIONS | 66-3/4" [1695] | 45" [1143] | 17" [432] | 379 LBS [172 KGS] |



- \*Adjust framing dimensions for interior sheathing (such as 1/2" drywall)
- \*\* Header depth not to exceed 5-1/2". If header depth is greater than 3-1/2", header must be notched in order to maintain clearance to pipe.
- \*\*\* If appliance is installed off of floor, maintain required clearances to combustibles. Construct platform in accordance to local building codes.

Specifications PRIMO-II-48ST

## **COMBUSTIBLE OR NON-COMBUSTIBLE MANTELS**



## COMBUSTIBLE OR NON-COMBUSTIBLE MANTEL LEGS OR WALL PROJECTIONS



## **WALL PENETRATION**

trap cap is 5" (127mm).



PRODUCT LISTING CODES

US ANSI Z21.50-2019

CAN CSA 2.22-2019

Product information provided is not complete and is subject to change without notice. Product installation must adhere strictly to instructions accompanying product to avoid risk of fire and potential injury.

CUL US LISTED



No one builds a better fire

Heat & Glo — A Brand of Hearth & Home Technologies 7571 215th Street West | Lakeville, MN 55044 877-486-9123 | heatnglo.com