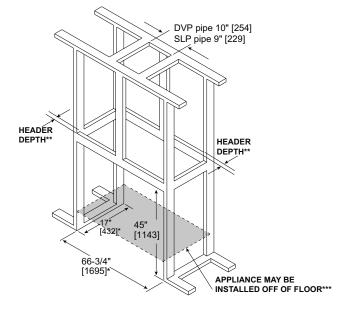

| FRAMING    | FRONT WIDTH    | HEIGHT     | DEPTH     | WEIGHT            |
|------------|----------------|------------|-----------|-------------------|
| DIMENSIONS | 66-3/4" [1695] | 45" [1143] | 17" [432] | 379 LBS [172 KGS] |

- \*Adjust framing dimensions for interior sheathing (such as 1/2" drywall)
- \*\* Header depth not to exceed 5-1/2". If header depth is greater than 3-1/2", header must be notched in order to maintain clearance to pipe.
- \*\*\* If appliance is installed off of floor, maintain required clearances to combustibles. Construct platform in accordance to local building codes.