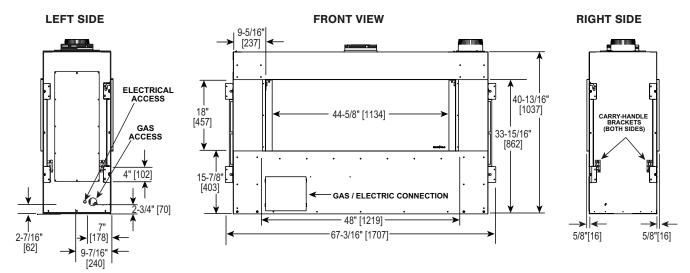

Specifications PRIMO-II-48ST

PRIMO II 48 Double-Sided

Scan QR code for installation manual for final dimensions and requirements.

No one builds a better fire

Direct Vent Gas Fireplace

| ACTUAL<br>DIMENSIONS | FRONT WIDTH    | HEIGHT           | DEPTH         | GLASS SIZE                | BTU/HOUR INPUT                                         |
|----------------------|----------------|------------------|---------------|---------------------------|--------------------------------------------------------|
|                      | 64-3/8" [1635] | 40-13/16" [1037] | 18-1/4" [464] | 48" x 18"<br>[1219 X 457] | 31,500 - 45,000 BTUs (NG)<br>31,000 - 42,000 BTUs (LP) |

| FRAMING    | FRONT WIDTH    | HEIGHT     | DEPTH     | WEIGHT            |
|------------|----------------|------------|-----------|-------------------|
| DIMENSIONS | 66-3/4" [1695] | 45" [1143] | 17" [432] | 379 LBS [172 KGS] |