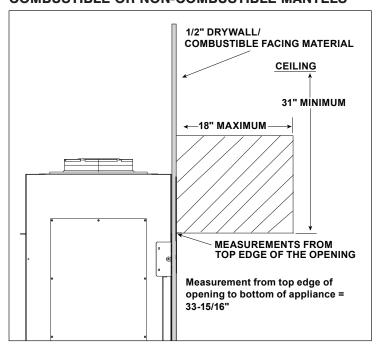

1037] | 18-1/4" [464] | 48" x 18"<br>[1219 X 457] | 31,500 - 45,000 BTUs (NG)<br>31,000 - 42,000 BTUs (LP) |





| FRAMING    | FRONT WIDTH    | HEIGHT     | DEPTH     | WEIGHT            |
|------------|----------------|------------|-----------|-------------------|
| DIMENSIONS | 66-3/4" [1695] | 45" [1143] | 17" [432] | 379 LBS [172 KGS] |



- \*Adjust framing dimensions for interior sheathing (such as 1/2" drywall)
- \*\* Header depth not to exceed 5-1/2". If header depth is greater than 3-1/2", header must be notched in order to maintain clearance to pipe.
- \*\*\* If appliance is installed off of floor, maintain required clearances to combustibles. Construct platform in accordance to local building codes.

Specifications PRIMO-II-48ST

## **COMBUSTIBLE OR NON-COMBUSTIBLE MANTELS**



## COMBUSTIBLE OR NON-COMBUSTIBLE MANTEL LEGS OR WALL PROJECTIONS



## **WALL PENETRATION**

trap cap is 5" (127mm).



PRODUCT LISTING CODES

US ANSI Z21.50-2019

CAN CSA 2.22-2019

Product information provided is not complete and is subject to change without notice. Product installation must adhere strictly to instructions accompanying product to avoid risk of fire and potential injury.

CUL US LISTED



No one builds a better fire

Heat & Glo — A Brand of Hearth & Home Technologies 7571 215th Street West | Lakeville, MN 55044 877-486-9123 | heatnglo.com