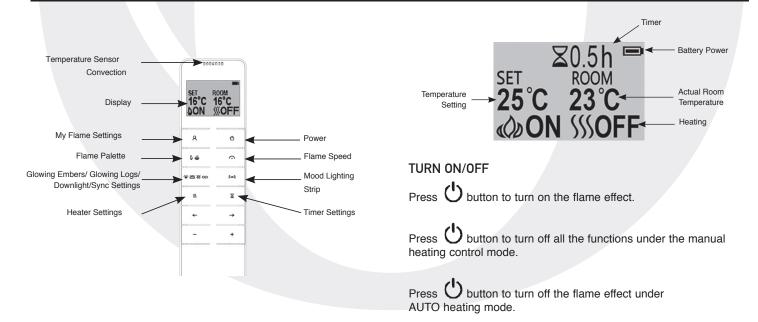

## Ónyx

| BUTTON                   | FUNCTION                                                   | ACTION                                                                                                                                                                                                                                                                                                                                                                              |
|--------------------------|------------------------------------------------------------|-------------------------------------------------------------------------------------------------------------------------------------------------------------------------------------------------------------------------------------------------------------------------------------------------------------------------------------------------------------------------------------|
| 峻≝⋇∞                     | GLOWING<br>EMBERS/<br>GLOWING LOGS/<br>DOWN LIGHT/<br>SYNC | Press the button to enter the <b>GLOWING EMBERS</b> settings, press ' $\leftarrow$ ' and ' $\rightarrow$ ' button to cycle through Red - Ember - Yellow - Green – Cyan - Blue – Purple – White – 8 Colour Cycling - Off. Press '+' and '-' button to adjust the brightness from 10-100%, total six settings including Off.                                                          |
|                          |                                                            | Press again to enter the <b>GLOWING LOGS</b> adjustment screen.<br>Press '←' and '→' button to cycle through Red - Ember - Yellow - Green – Cyan - Blue – Pink –<br>White - 12 Colour Cycling - Red/Ember/Yellow - Yellow/Pink/Ember – Cyan/Blue/Pink – Off.<br>Press '+' and '-' button to adjust the brightness from 10-100%, total six settings including Off.                   |
|                          |                                                            | Press again to enter the <b>DOWN LIGHT</b> adjustment screen.<br>Press '←' and '→' button to cycle through Red - Ember - Yellow - Green – Cyan - Blue – Purple –<br>White – 8 Colour Cycling - Off<br>Press '+' and '-' button to adjust the brightness from 10-100%, total six settings including off.                                                                             |
|                          |                                                            | Press the button the fourth time to enter the <b>SYNC</b> , the colours of flame palette, fuel bed, log burning and down light could be synced.<br>Press '←' and '→' button to cycle through Red - Ember - Yellow - Green – Cyan - Blue – Purple – White – 8 Colour Cycling - Off Press '+' and '-' button to adjust the brightness from 10-100%, total six settings including off. |
| 305                      | MOOD LIGHT                                                 | Press the button to enter the <b>MOOD LIGHT</b> settings, and the setting will cycle through Cold<br>White - White - Warm White - Light Ember - Ember - Yellow - Gold Yellow - Red - Green - Cyan<br>- Blue - Light Purple - Purple -13 Colour Cycling and Off.<br>Press '+' and '-' button to adjust the brightness from 10-100%, total six settings including Off.                |
| \$\$\$                   | HEATING                                                    | Press the <b>HEATING</b> button, and the heater will cycle the heat setting: AUT - LOW - HIGH - OFF.<br>The AUTO heating will work after the weekly timer has been set in the MyFlame App.                                                                                                                                                                                          |
| X                        | TIMER                                                      | Press the <b>TIMER</b> button to set the desired time for the fireplace to run.<br>The Timer can be set 0.5H, 1.0H, and then each hour up to 10.0H.                                                                                                                                                                                                                                 |
| $\leftarrow \rightarrow$ | -                                                          | Press the ' $\leftarrow$ ' and ' $\rightarrow$ ' button to choose different settings such as the colour settings of the corresponding function.                                                                                                                                                                                                                                     |
| + -                      | -                                                          | Press the '+' and '-' button to increase or decrease the settings such as the light setting.                                                                                                                                                                                                                                                                                        |