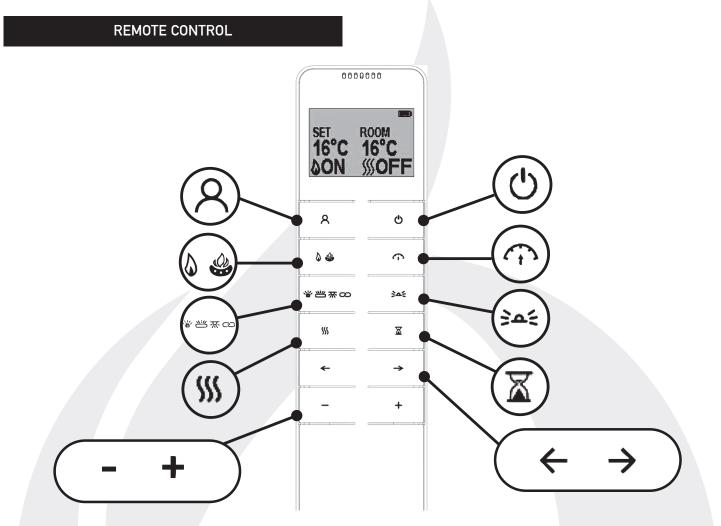

| BUTTON | FUNCTION                     | ACTION                                                                                                                                                                                                                                                                                                                                                                                                                                                                                                                                                                                                                               |
|--------|------------------------------|--------------------------------------------------------------------------------------------------------------------------------------------------------------------------------------------------------------------------------------------------------------------------------------------------------------------------------------------------------------------------------------------------------------------------------------------------------------------------------------------------------------------------------------------------------------------------------------------------------------------------------------|
| Ċ      | POWER                        | The <b>POWER</b> button will turn the fireplace on, and enter standby mode.<br>This will turn on/off all the functions at once but will hold the settings in memory.                                                                                                                                                                                                                                                                                                                                                                                                                                                                 |
| 8      | MY FLAME                     | Press the <b>MY FLAME</b> button followed by '+' and '-' or '←' and '→', the unit will cycle through 9 flame settings.<br>Flames 1-6 are default settings, 7-9 can be saved as custom settings.                                                                                                                                                                                                                                                                                                                                                                                                                                      |
| ۵ پ    | MAIN FLAME/<br>FLAME PALETTE | Press the <b>MAIN FLAME</b> button to enter the main flame effect adjustment screen, press '←' and '→' button to cycle through Red - Ember - Yellow - Green – Cyan - Blue – Purple – White – 8 Colour Cycling - Off.<br>Press '+' and '-' button to adjust the brightness from 10 -100%, total six settings including Off.<br>Press again to enter the <b>FLAME PALETTE</b> adjustment screen. Press '←' and '→' button to cycle through Red - Ember - Yellow - Green – Cyan - Blue – Purple – White – 8 Colour Cycling - Off.<br>Press '+' and '-' button to adjust the brightness from 10 -100%, total six settings including Off. |
|        | FLAME SPEED                  | Press the button to enter the <b>FLAME SPEED</b> settings.<br>Press '+' and '-' button to adjust the speed by five settings.                                                                                                                                                                                                                                                                                                                                                                                                                                                                                                         |

## Ónyx

| BUTTON                   | FUNCTION                                                   | ACTION                                                                                                                                                                                                                                                                                                                                                                              |
|--------------------------|------------------------------------------------------------|-------------------------------------------------------------------------------------------------------------------------------------------------------------------------------------------------------------------------------------------------------------------------------------------------------------------------------------------------------------------------------------|
| 峻≝⋇∞                     | GLOWING<br>EMBERS/<br>GLOWING LOGS/<br>DOWN LIGHT/<br>SYNC | Press the button to enter the <b>GLOWING EMBERS</b> settings, press ' $\leftarrow$ ' and ' $\rightarrow$ ' button to cycle through Red - Ember - Yellow - Green – Cyan - Blue – Purple – White – 8 Colour Cycling - Off. Press '+' and '-' button to adjust the brightness from 10-100%, total six settings including Off.                                                          |
|                          |                                                            | Press again to enter the <b>GLOWING LOGS</b> adjustment screen.<br>Press '←' and '→' button to cycle through Red - Ember - Yellow - Green – Cyan - Blue – Pink –<br>White - 12 Colour Cycling - Red/Ember/Yellow - Yellow/Pink/Ember – Cyan/Blue/Pink – Off.<br>Press '+' and '-' button to adjust the brightness from 10-100%, total six settings including Off.                   |
|                          |                                                            | Press again to enter the <b>DOWN LIGHT</b> adjustment screen.<br>Press '←' and '→' button to cycle through Red - Ember - Yellow - Green – Cyan - Blue – Purple –<br>White – 8 Colour Cycling - Off<br>Press '+' and '-' button to adjust the brightness from 10-100%, total six settings including off.                                                                             |
|                          |                                                            | Press the button the fourth time to enter the <b>SYNC</b> , the colours of flame palette, fuel bed, log burning and down light could be synced.<br>Press '←' and '→' button to cycle through Red - Ember - Yellow - Green – Cyan - Blue – Purple – White – 8 Colour Cycling - Off Press '+' and '-' button to adjust the brightness from 10-100%, total six settings including off. |
| 305                      | MOOD LIGHT                                                 | Press the button to enter the <b>MOOD LIGHT</b> settings, and the setting will cycle through Cold<br>White - White - Warm White - Light Ember - Ember - Yellow - Gold Yellow - Red - Green - Cyan<br>- Blue - Light Purple - Purple -13 Colour Cycling and Off.<br>Press '+' and '-' button to adjust the brightness from 10-100%, total six settings including Off.                |
| \$\$\$                   | HEATING                                                    | Press the <b>HEATING</b> button, and the heater will cycle the heat setting: AUT - LOW - HIGH - OFF.<br>The AUTO heating will work after the weekly timer has been set in the MyFlame App.                                                                                                                                                                                          |
| X                        | TIMER                                                      | Press the <b>TIMER</b> button to set the desired time for the fireplace to run.<br>The Timer can be set 0.5H, 1.0H, and then each hour up to 10.0H.                                                                                                                                                                                                                                 |
| $\leftarrow \rightarrow$ | -                                                          | Press the ' $\leftarrow$ ' and ' $\rightarrow$ ' button to choose different settings such as the colour settings of the corresponding function.                                                                                                                                                                                                                                     |
| + -                      | -                                                          | Press the '+' and '-' button to increase or decrease the settings such as the light setting.                                                                                                                                                                                                                                                                                        |