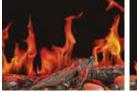

## **FEATURES**

- LCD technology creates lifelike flames providing a realistic experience
- 5,000/10,000 BTU's, 120/240V and 1,500/3,000 watts (hardwire only)
- 25 1/4 H x 65 1/6 W x 12" D

Media includes Woodland Kit with Beach Fire log set

6 flame colors and 13 ember bed and top light color options with remote; endless options on the Napoleon Home app

3 different flame visuals (Gas, Wood and Dancing Flames) to suit your own taste or mood, and built with speakers so each flame has its own unique sound