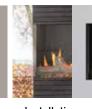

## **FEATURES**

- LCD technology creates lifelike flames providing a realistic experience
- 5,000/10,000 BTU's, 120/240V and 1,500/3,000 watts (hardwire only)
- 25 1/4 H x 65 1/6 W x 12" D

Media includes Woodland Kit with Beach Fire log set

6 flame colors and 13 ember bed and top light color options with remote; endless options on the Napoleon Home app

3 different flame visuals (Gas, Wood and Dancing Flames) to suit your own taste or mood, and built with speakers so each flame has its own unique sound

Premium remote control included with a digital display

Optional wall mount controller with black and white face option

Installation options include 3-sided, 2-sided (corner) or 1-sided (standard)

Unlimited ember bed, top light and flame color combinations and option to create Favorite Settings (Napoleon Home App)