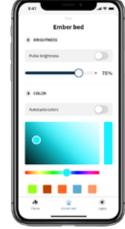

6 flame colors and 13 ember bed and top light color options with remote; endless options on the Napoleon Home app

3 different flame visuals (Gas, Wood and Dancing Flames) to suit your own taste or mood, and built with speakers so each flame has its own unique sound

Premium remote control included with a digital display

Optional wall mount controller with black and white face option

Installation options include 3-sided, 2-sided (corner) or 1-sided (standard)

Unlimited ember bed, top light and flame color combinations and option to create Favorite Settings (Napoleon Home App)