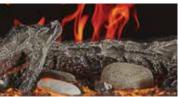

6 flame colors and 13 ember bed and top light color options with remote; endless options on the Napoleon Home app

3 different flame visuals (Gas, Wood and Dancing Flames) to suit your own taste or mood, and built with speakers so each flame has its own unique sound

Premium remote control included with a digital display

Optional wall mount controller with black and white face option

Installation options include 3-sided, 2-sided (corner) or 1-sided (standard)

Unlimited ember bed, top light and flame color combinations and option to create Favorite Settings (Napoleon Home App)