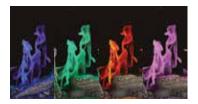

## **FEATURES**

- LCD technology creates lifelike flames providing a realistic experience
- 5,000/10,000 BTU's, 120/240V and 1,500/3,000 watts (hardwire only)
- 25 1/4 H x 65 1/6 W x 12" D

Media includes Woodland Kit with Beach Fire log set

6 flame colors and 13 ember bed and top light color options with remote; endless options on the Napoleon Home app

3 different flame visuals (Gas, Wood and Dancing Flames) to suit your own taste or mood, and built with speakers so each flame has its own unique sound