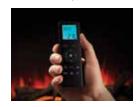

Premium remote control included with a digital display

Optional wall mount controller with black and white face option

Installation options include 3-sided, 2-sided (corner) or 1-sided (standard)

Unlimited ember bed, top light and flame color combinations and option to create Favorite Settings (Napoleon Home App)