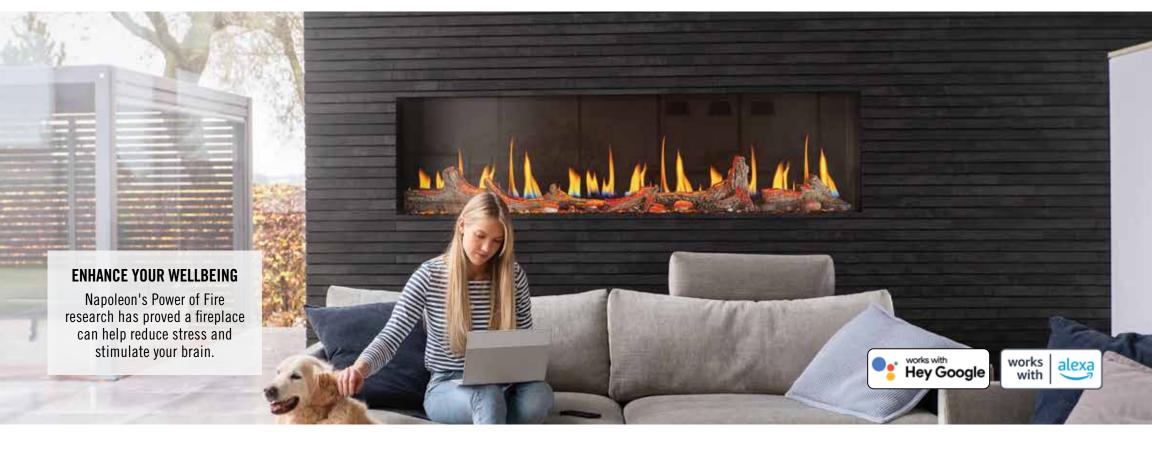

## **FEATURES**

- LCD technology creates lifelike flames providing a realistic experience
- 5,000/10,000 BTU's, 120/240V and 1,500/3,000 watts (hardwire only)
- 25 1/4 H x 65 1/6 W x 12" D

Media includes Woodland Kit with Beach Fire log set

6 flame colors and 13 ember bed and top light color options with remote; endless options on the Napoleon Home app

3 different flame visuals (Gas, Wood and Dancing Flames) to suit your own taste or mood, and built with speakers so each flame has its own unique sound