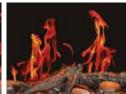

## **FEATURES**

- LCD technology creates lifelike flames providing a realistic experience
- 5,000/10,000 BTU's, 120/240V and 1,500/3,000 watts (hardwire only)
- 25 1/4 H x 65 1/6 W x 12" D

Media includes Woodland Kit with Beach Fire log set

6 flame colors and 13 ember bed and top light color options with remote; endless options on the Napoleon Home app

3 different flame visuals (Gas, Wood and Dancing Flames) to suit your own taste or mood, and built with speakers so each flame has its own unique sound